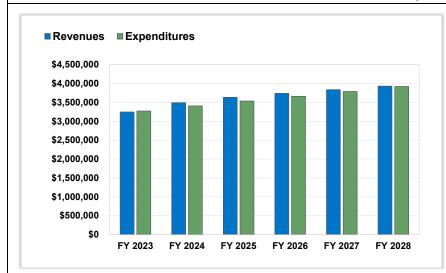

|                             | FY21           | FY 22          | FY 23          | Tentative<br>FY 24 | Display<br>FY 24 | Final<br>FY 24 |
|-----------------------------|----------------|----------------|----------------|--------------------|------------------|----------------|
|                             | Actuals        | Actuals        | Budget         | Budget II          | Budget           | Budget         |
| Operating Revenues          | \$ 109,076,678 | \$ 115,749,184 | \$ 123,603,764 | \$ 125,474,034     | \$ 127,176,128   | \$ 129,182,658 |
| Operating Expenditures      | \$ 107,038,957 | \$ 116,477,309 | \$ 123,351,315 | \$ 125,156,955     | \$ 126,728,655   | \$ 128,488,899 |
| Operating Surplus (Deficit) | \$ 2,037,721   | \$ (728,125)   | \$ 252,449     | \$ 317,079         | \$ 447,473       | \$ 693,759     |
| Beginning Fund Balance      | \$ 38,145,320  | \$ 39,839,986  | \$ 39,111,861  | \$ 39,364,310      | \$ 39,364,310    | \$ 39,364,310  |
| Ending Fund Balance         | \$ 39,839,986  | \$ 39,111,861  | \$ 39,364,310  | \$ 39,681,389      | \$ 39,811,783    | \$ 40,058,069  |
|                             |                |                |                |                    |                  |                |
| Reserve for Replacement     | \$ (4,100,000) | \$ (4,100,000) |                |                    |                  |                |
| Unrestricted Fund Balance   | \$ 35,739,986  | \$ 35,011,861  | \$ 35,264,310  | \$ 35,581,389      | \$ 35,711,783    | \$ 35,958,069  |