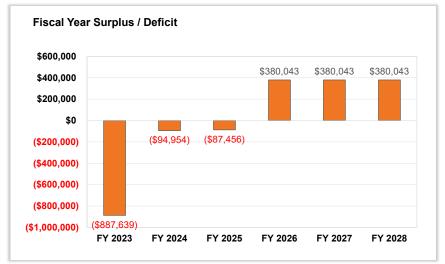

The current FY24 Proposed Budget reflects an operating surplus of approximately \$693,759. Please note, additional risks and challenges remain. Please see below.

A summary of the operating results follows. Please note that for comparative purposes, presented are the FY21 through FY22 Actuals, the FY23 Budget as well as the current FY24 Budget Drafts.

|                             | FY21           | FY 22          | FY 23          | Tentative<br>FY 24 | Display<br>FY 24 | Final<br>FY 24 |
|-----------------------------|----------------|----------------|----------------|--------------------|------------------|----------------|
|                             | Actuals        | Actuals        | Budget         | Budget II          | Budget           | Budget         |
| Operating Revenues          | \$ 109,076,678 | \$ 115,749,184 | \$ 123,603,764 | \$ 125,474,034     | \$ 127,176,128   | \$ 129,182,658 |
| Operating Expenditures      | \$ 107,038,957 | \$ 116,477,309 | \$ 123,351,315 | \$ 125,156,955     | \$ 126,728,655   | \$ 128,488,899 |
| Operating Surplus (Deficit) | \$ 2,037,721   | \$ (728,125)   | \$ 252,449     | \$ 317,079         | \$ 447,473       | \$ 693,759     |
| Beginning Fund Balance      | \$ 38,145,320  | \$ 39,839,986  | \$ 39,111,861  | \$ 39,364,310      | \$ 39,364,310    | \$ 39,364,310  |
| Ending Fund Balance         | \$ 39,839,986  | \$ 39,111,861  | \$ 39,364,310  | \$ 39,681,389      | \$ 39,811,783    | \$ 40,058,069  |
|                             |                |                |                |                    |                  |                |
| Reserve for Replacement     | \$ (4,100,000) | \$ (4,100,000) |                |                    |                  |                |
| Unrestricted Fund Balance   | \$ 35,739,986  | \$ 35,011,861  | \$ 35,264,310  | \$ 35,581,389      | \$ 35,711,783    | \$ 35,958,069  |