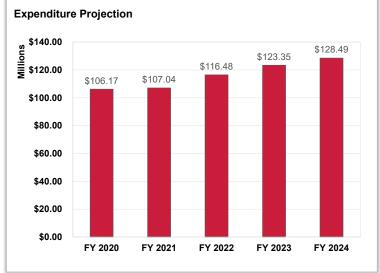

|                             | FY21           | FY 22          | FY 23          | Tentative<br>FY 24 | Display<br>FY 24 | Final<br>FY 24 |
|-----------------------------|----------------|----------------|----------------|--------------------|------------------|----------------|
|                             | Actuals        | Actuals        | Budget         | Budget II          | Budget           | Budget         |
| Operating Revenues          | \$ 109,076,678 | \$ 115,749,184 | \$ 123,603,764 | \$ 125,474,034     | \$ 127,176,128   | \$ 129,182,658 |
| Operating Expenditures      | \$ 107,038,957 | \$ 116,477,309 | \$ 123,351,315 | \$ 125,156,955     | \$ 126,728,655   | \$ 128,488,899 |
| Operating Surplus (Deficit) | \$ 2,037,721   | \$ (728,125)   | \$ 252,449     | \$ 317,079         | \$ 447,473       | \$ 693,759     |
| Beginning Fund Balance      | \$ 38,145,320  | \$ 39,839,986  | \$ 39,111,861  | \$ 39,364,310      | \$ 39,364,310    | \$ 39,364,310  |
| Ending Fund Balance         | \$ 39,839,986  | \$ 39,111,861  | \$ 39,364,310  | \$ 39,681,389      | \$ 39,811,783    | \$ 40,058,069  |
|                             |                |                |                |                    |                  |                |
| Reserve for Replacement     | \$ (4,100,000) | \$ (4,100,000) |                |                    |                  |                |
| Unrestricted Fund Balance   | \$ 35,739,986  | \$ 35,011,861  | \$ 35,264,310  | \$ 35,581,389      | \$ 35,711,783    | \$ 35,958,069  |

#### Huntley Community School District 158 | Final Proposed Budget

|                                                        | AFR                      | AFR           |            | AFR           |         | BUDGET        | PROJECTED                 |               |            |
|--------------------------------------------------------|--------------------------|---------------|------------|---------------|---------|---------------|---------------------------|---------------|------------|
|                                                        | FY 2020                  | FY 2021       | <b>%</b> Δ | FY 2022       | % A     | FY 2023       | FY 2024                   | \$ <b>∆</b>   | <b>%</b> Δ |
| REVENUE                                                |                          |               |            |               |         |               |                           |               |            |
| Local                                                  | \$71,756,935             | \$71,102,866  | -0.91%     | \$74,547,146  | 4.84%   | \$81,620,603  | \$85,876,808              | \$4,256,205   | 5.21%      |
| State                                                  | \$32,115,695             | \$32,180,026  | 0.20%      | \$33,583,579  | 4.36%   | \$33,973,821  | \$37,750,481              | \$3,776,660   | 11.12%     |
| Federal                                                | \$3,246,551              | \$5,793,786   | 78.46%     | \$7,618,459   | 31.49%  | \$8,009,340   | \$5,555,369               | (\$2,453,971) | -30.64%    |
| Other                                                  | \$0                      | \$0           |            | \$0           |         | \$0           | \$0                       | \$0           |            |
| TOTAL REVENUE                                          | \$107,119,181            | \$109,076,678 | 1.83%      | \$115,749,184 | 6.12%   | \$123,603,764 | \$129,182,658             | \$5,578,894   | 4.51%      |
| EXPENDITURES                                           |                          |               |            |               |         |               |                           |               |            |
| Salary and Benefit Costs                               | \$80,703,668             | \$83,921,871  | 3.99%      | \$88,712,354  | 5.71%   | \$93,354,170  | \$99,029,439              | \$5,675,269   | 6.08%      |
| Other                                                  | \$25,466,496             | \$23,117,086  | -9.23%     | \$27,764,955  | 20.11%  | \$29,997,145  | \$29,459,459              | (\$537,686)   | -1.79%     |
| TOTAL EXPENDITURES                                     | \$106,170,164            | \$107,038,957 | 0.82%      | \$116,477,309 | 8.82%   | \$123,351,315 | \$128,488,899             | \$5,137,583   | 4.17%      |
| TOTAL EXILENDITORES                                    | ψ100,170,10 <del>4</del> | ψ107,000,007  | 0.02 /0    | ψ110,477,505  | 0.02 /0 | Ψ125,551,515  | ψ120, <del>4</del> 00,033 | ψο, τον ,ουσ  | 4.1770     |
| SURPLUS / DEFICIT                                      | \$949,017                | \$2,037,721   |            | (\$728,125)   |         | \$252,449     | \$693,759                 | \$441,310     |            |
|                                                        |                          |               |            |               |         |               |                           |               |            |
| OTHER FINANCING SOURCES / USES Other Financing Sources | \$3,420,455              | \$6,065       |            | \$107,616     |         | \$0           | \$0                       | \$0           |            |
| Other Financing Sources Other Financing Uses           | (\$7,020,351)            | (\$227,668)   |            | (\$53,076)    |         | \$0<br>\$0    | \$0<br>\$0                | \$0<br>\$0    |            |
| TOTAL OTHER FIN. SOURCES / USES                        | (\$3,599,896)            | (\$221,603)   |            | \$54,540      |         | \$0<br>\$0    | \$0<br>\$0                | \$0<br>\$0    |            |
| TOTAL OTHER TIM. SOURCES / USES                        | (\$3,399,090)            | (\$221,003)   |            | φ34,340       |         | φυ            | φυ                        | φυ            |            |
| SURPLUS / DEFICIT INCL. OTHER FIN. SOURCES             | (\$2,650,879)            | \$1,816,118   |            | (\$673,585)   |         | \$252,449     | \$693,759                 | \$441,310     |            |
| BEGINNING FUND BALANCE                                 | \$39,844,573             | \$38,145,320  |            | \$38,980,410  |         | \$38,306,825  | \$38,559,274              | \$252,449     |            |
| BEGINNING FOND BALANCE                                 | <b>\$33,044,373</b>      | ψ30,143,320   |            | \$30,900,410  |         | ψ30,300,023   | ψ30,333,274               | Ψ232,443      |            |
| AUDIT ADUSTMENTS TO FUND BALANCE                       | \$951,626                | (\$981,028)   |            | \$0           |         | \$0           | \$0                       |               |            |
|                                                        |                          |               |            |               |         |               |                           |               |            |
| YEAR END BALANCE                                       | \$38,145,320             | \$38,980,410  |            | \$38,306,825  |         | \$38,559,274  | \$39,253,033              | \$693,759     |            |
|                                                        |                          |               |            |               |         |               |                           |               |            |
| FUND BALANCE AS % OF EXPENDITURES                      | 35.93%                   | 36.42%        |            | 32.89%        |         | 31.26%        | 30.55%                    |               |            |
| FUND BALANCE AS # OF MONTHS OF EXPEND.                 | 4.31                     | 4.37          |            | 3.95          |         | 3.75          | 3.67                      |               |            |