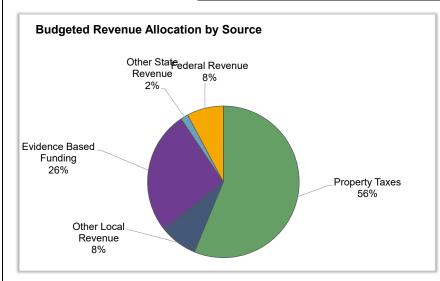

#### Revenues

FY24 Operating Revenues are budgeted to increase approximately \$5.57M.

**Local Revenues** are expected to increase by \$4.25M to \$85.87M, primarily the result of an increase in levy dollars of \$4.86M, offset by a decrease in Other Local Revenue by (\$605k). The decrease in Other Local Revenue is driven by a (\$1.0M) decrease in the estimate for Activity Account Revenues offset by an increase in estimated operational interest earnings of \$400k. As part of the overall budget, Activity Account Revenues and Expenditures are budgeted equally and offset each other. Last year was the first year that this amount was required by ISBE as part of the Annual Financial Report (AFR). Last year, the District budgeted a placeholder of \$2M for these line items. After a year of review and tracking, \$1M is more appropriate for this line item. The decrease in expenditures is located within Other Objects. See below.

Property Tax Revenues are budgeted to increase \$4.86M to \$77.45M, primarily the result of the 2022 Levy combined with the revenue assumption inputs above.

**State Revenues** are increasing by approximately \$3.77M, to \$37.75M. The increase is the result of the annual increase in the State's Evidence Based Funding (EBF) formula of \$2.82, the increase in the estimated State Transportation Reimbursement of \$400k, the increase in the Private Facility and Orphanage Reimbursement Claims of \$228k and the recognition of the Teacher Vacancy Grant of \$311k. **Please see above for more information on the State's EBF.** 

**Federal Revenues** are expected to decrease by approximately (\$2.45M) to \$5.55M. The decrease is driven by the reduction of available ESSER and ARP dollars. Within the Display Draft of the budget, the remaining carryover ARP/ESSER and IDEA funds were recognized and budgeted as appropriate. Federal Revenues primarily consist of ESSER/ARP remaining dollars, the IDEA Grant, Title Grants, National School Lunch and Medicaid.