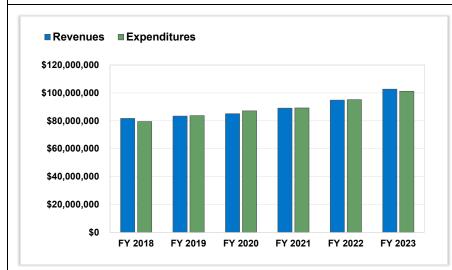

The current FY24 Proposed Budget reflects an operating surplus of approximately \$693,759. Please note, additional risks and challenges remain. Please see below.

A summary of the operating results follows. Please note that for comparative purposes, presented are the FY21 through FY22 Actuals, the FY23 Budget as well as the current FY24 Budget Drafts.

|                             | FY21           | FY 22          | FY 23          | Tentative<br>FY 24 | Display<br>FY 24 | Final<br>FY 24 |
|-----------------------------|----------------|----------------|----------------|--------------------|------------------|----------------|
|                             | Actuals        | Actuals        | Budget         | Budget II          | Budget           | Budget         |
| Operating Revenues          | \$ 109,076,678 | \$ 115,749,184 | \$ 123,603,764 | \$ 125,474,034     | \$ 127,176,128   | \$ 129,182,658 |
| Operating Expenditures      | \$ 107,038,957 | \$ 116,477,309 | \$ 123,351,315 | \$ 125,156,955     | \$ 126,728,655   | \$ 128,488,899 |
| Operating Surplus (Deficit) | \$ 2,037,721   | \$ (728,125)   | \$ 252,449     | \$ 317,079         | \$ 447,473       | \$ 693,759     |
| Beginning Fund Balance      | \$ 38,145,320  | \$ 39,839,986  | \$ 39,111,861  | \$ 39,364,310      | \$ 39,364,310    | \$ 39,364,310  |
| Ending Fund Balance         | \$ 39,839,986  | \$ 39,111,861  | \$ 39,364,310  | \$ 39,681,389      | \$ 39,811,783    | \$ 40,058,069  |
|                             |                |                |                |                    |                  |                |
| Reserve for Replacement     | \$ (4,100,000) | \$ (4,100,000) |                |                    |                  |                |
| Unrestricted Fund Balance   | \$ 35,739,986  | \$ 35,011,861  | \$ 35,264,310  | \$ 35,581,389      | \$ 35,711,783    | \$ 35,958,069  |

#### Huntley Community School District 158 | Final Proposed Budget

|                                                        | AFR                      | AFR           |            | AFR           |         | BUDGET        | PROJECTED                 |               |            |
|--------------------------------------------------------|--------------------------|---------------|------------|---------------|---------|---------------|---------------------------|---------------|------------|
|                                                        | FY 2020                  | FY 2021       | <b>%</b> Δ | FY 2022       | % A     | FY 2023       | FY 2024                   | \$ <b>∆</b>   | <b>%</b> Δ |
| REVENUE                                                |                          |               |            |               |         |               |                           |               |            |
| Local                                                  | \$71,756,935             | \$71,102,866  | -0.91%     | \$74,547,146  | 4.84%   | \$81,620,603  | \$85,876,808              | \$4,256,205   | 5.21%      |
| State                                                  | \$32,115,695             | \$32,180,026  | 0.20%      | \$33,583,579  | 4.36%   | \$33,973,821  | \$37,750,481              | \$3,776,660   | 11.12%     |
| Federal                                                | \$3,246,551              | \$5,793,786   | 78.46%     | \$7,618,459   | 31.49%  | \$8,009,340   | \$5,555,369               | (\$2,453,971) | -30.64%    |
| Other                                                  | \$0                      | \$0           |            | \$0           |         | \$0           | \$0                       | \$0           |            |
| TOTAL REVENUE                                          | \$107,119,181            | \$109,076,678 | 1.83%      | \$115,749,184 | 6.12%   | \$123,603,764 | \$129,182,658             | \$5,578,894   | 4.51%      |
| EXPENDITURES                                           |                          |               |            |               |         |               |                           |               |            |
| Salary and Benefit Costs                               | \$80,703,668             | \$83,921,871  | 3.99%      | \$88,712,354  | 5.71%   | \$93,354,170  | \$99,029,439              | \$5,675,269   | 6.08%      |
| Other                                                  | \$25,466,496             | \$23,117,086  | -9.23%     | \$27,764,955  | 20.11%  | \$29,997,145  | \$29,459,459              | (\$537,686)   | -1.79%     |
| TOTAL EXPENDITURES                                     | \$106,170,164            | \$107,038,957 | 0.82%      | \$116,477,309 | 8.82%   | \$123,351,315 | \$128,488,899             | \$5,137,583   | 4.17%      |
| TOTAL EXILENDITORES                                    | ψ100,170,10 <del>4</del> | ψ107,000,007  | 0.02 /0    | ψ110,477,505  | 0.02 /0 | Ψ125,551,515  | ψ120, <del>4</del> 00,033 | ψο, τον ,ουσ  | 4.1770     |
| SURPLUS / DEFICIT                                      | \$949,017                | \$2,037,721   |            | (\$728,125)   |         | \$252,449     | \$693,759                 | \$441,310     |            |
|                                                        |                          |               |            |               |         |               |                           |               |            |
| OTHER FINANCING SOURCES / USES Other Financing Sources | \$3,420,455              | \$6,065       |            | \$107,616     |         | \$0           | \$0                       | \$0           |            |
| Other Financing Sources Other Financing Uses           | (\$7,020,351)            | (\$227,668)   |            | (\$53,076)    |         | \$0<br>\$0    | \$0<br>\$0                | \$0<br>\$0    |            |
| TOTAL OTHER FIN. SOURCES / USES                        | (\$3,599,896)            | (\$221,603)   |            | \$54,540      |         | \$0<br>\$0    | \$0<br>\$0                | \$0<br>\$0    |            |
| TOTAL OTHER TIM. SOURCES / USES                        | (\$3,399,090)            | (\$221,003)   |            | φ34,340       |         | φυ            | φυ                        | φυ            |            |
| SURPLUS / DEFICIT INCL. OTHER FIN. SOURCES             | (\$2,650,879)            | \$1,816,118   |            | (\$673,585)   |         | \$252,449     | \$693,759                 | \$441,310     |            |
| BEGINNING FUND BALANCE                                 | \$39,844,573             | \$38,145,320  |            | \$38,980,410  |         | \$38,306,825  | \$38,559,274              | \$252,449     |            |
| BEGINNING FOND BALANCE                                 | <b>\$33,044,373</b>      | ψ30,143,320   |            | \$30,900,410  |         | ψ30,300,023   | ψ30,333,274               | Ψ232,443      |            |
| AUDIT ADUSTMENTS TO FUND BALANCE                       | \$951,626                | (\$981,028)   |            | \$0           |         | \$0           | \$0                       |               |            |
|                                                        |                          |               |            |               |         |               |                           |               |            |
| YEAR END BALANCE                                       | \$38,145,320             | \$38,980,410  |            | \$38,306,825  |         | \$38,559,274  | \$39,253,033              | \$693,759     |            |
|                                                        |                          |               |            |               |         |               |                           |               |            |
| FUND BALANCE AS % OF EXPENDITURES                      | 35.93%                   | 36.42%        |            | 32.89%        |         | 31.26%        | 30.55%                    |               |            |
| FUND BALANCE AS # OF MONTHS OF EXPEND.                 | 4.31                     | 4.37          |            | 3.95          |         | 3.75          | 3.67                      |               |            |