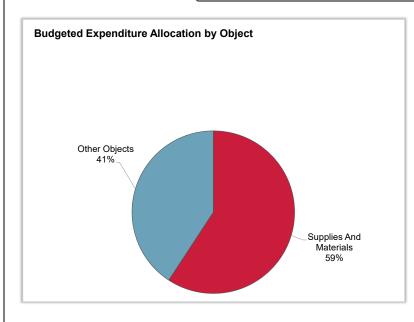

|            | \$0       |            | \$0       |            | \$0       |            | \$0       |            |
| Provision For Contingencies | \$0         | \$0       |            | \$0       |            | \$0       |            | \$0       |            | \$0       |            |
| TOTAL ALL OTHER             | \$1,252,660 | \$474,996 | -62.08%    | \$467,498 | -1.58%     | \$0       | -100.00%   | \$0       |            | \$0       |            |
|                             |             |           |            |           |            |           |            | •         |            |           |            |
| TOTAL EXPENDITURES          | \$1,252,660 | \$474,996 | -62.08%    | \$467,498 | -1.58%     | \$0       | -100.00%   | \$0       |            | \$0       |            |







## **Capital Project Fund**

## Huntley Community School District 158 | Final Proposed Budget

### Historical Summary

|                                            | AFR           | AFR           |            | AFR           |            | AFR           |            | AFR         |            | BUDGET      |         |
|--------------------------------------------|---------------|---------------|------------|---------------|------------|---------------|------------|-------------|------------|-------------|---------|
|                                            | FY 2018       | FY 2019       | <b>%</b> Δ | FY 2020       | <b>%</b> Δ | FY 2021       | <b>%</b> ∆ | FY 2022     | <b>%</b> ∆ | FY 2023     | % ∆     |
| REVENUE                                    |               |