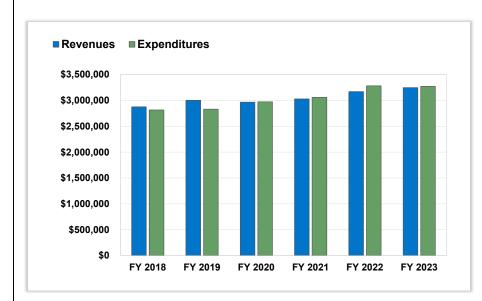

The current FY24 Proposed Budget reflects an operating surplus of approximately \$693,759. Please note, additional risks and challenges remain. Please see below.

A summary of the operating results follows. Please note that for comparative purposes, presented are the FY21 through FY22 Actuals, the FY23 Budget as well as the current FY24 Budget Drafts.

|                             | FY21           | FY 22          | FY 23          | Tentative<br>FY 24 | Display<br>FY 24 | Final<br>FY 24 |
|-----------------------------|----------------|----------------|----------------|--------------------|------------------|----------------|
|                             | Actuals        | Actuals        | Budget         | Budget II          | Budget           | Budget         |
| Operating Revenues          | \$ 109,076,678 | \$ 115,749,184 | \$ 123,603,764 | \$ 125,474,034     | \$ 127,176,128   | \$ 129,182,658 |
| Operating Expenditures      | \$ 107,038,957 | \$ 116,477,309 | \$ 123,351,315 | \$ 125,156,955     | \$ 126,728,655   | \$ 128,488,899 |
| Operating Surplus (Deficit) | \$ 2,037,721   | \$ (728,125)   | \$ 252,449     | \$ 317,079         | \$ 447,473       | \$ 693,759     |
| Beginning Fund Balance      | \$ 38,145,320  | \$ 39,839,986  | \$ 39,111,861  | \$ 39,364,310      | \$ 39,364,310    | \$ 39,364,310  |
| Ending Fund Balance         | \$ 39,839,986  | \$ 39,111,861  | \$ 39,364,310  | \$ 39,681,389      | \$ 39,811,783    | \$ 40,058,069  |
|                             |                |                |                |                    |                  |                |
| Reserve for Replacement     | \$ (4,100,000) | \$ (4,100,000) |                |                    |                  |                |
| Unrestricted Fund Balance   | \$ 35,739,986  | \$ 35,011,861  | \$ 35,264,310  | \$ 35,581,389      | \$ 35,711,783    | \$ 35,958,069  |