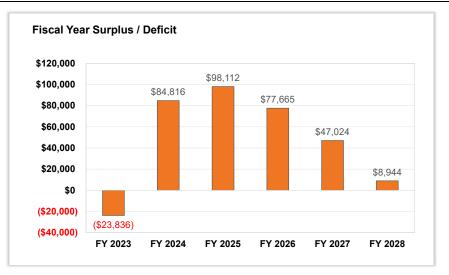

The current FY24 Proposed Budget reflects an operating surplus of approximately \$693,759. Please note, additional risks and challenges remain. Please see below.

A summary of the operating results follows. Please note that for comparative purposes, presented are the FY21 through FY22 Actuals, the FY23 Budget as well as the current FY24 Budget Drafts.

|                             | FY21           | FY 22          | FY 23          | Tentative<br>FY 24 | Display<br>FY 24 | Final<br>FY 24 |
|-----------------------------|----------------|----------------|----------------|--------------------|------------------|----------------|
|                             | Actuals        | Actuals        | Budget         | Budget II          | Budget           | Budget         |
| Operating Revenues          | \$ 109,076,678 | \$ 115,749,184 | \$ 123,603,764 | \$ 125,474,034     | \$ 127,176,128   | \$ 129,182,658 |
| Operating Expenditures      | \$ 107,038,957 | \$ 116,477,309 | \$ 123,351,315 | \$ 125,156,955     | \$ 126,728,655   | \$ 128,488,899 |
| Operating Surplus (Deficit) | \$ 2,037,721   | \$ (728,125)   | \$ 252,449     | \$ 317,079         | \$ 447,473       | \$ 693,759     |
| Beginning Fund Balance      | \$ 38,145,320  | \$ 39,839,986  | \$ 39,111,861  | \$ 39,364,310      | \$ 39,364,310    | \$ 39,364,310  |
| Ending Fund Balance         | \$ 39,839,986  | \$ 39,111,861  | \$ 39,364,310  | \$ 39,681,389      | \$ 39,811,783    | \$ 40,058,069  |
|                             |                |                |                |                    |                  |                |
| Reserve for Replacement     | \$ (4,100,000) | \$ (4,100,000) |                |                    |                  |                |
| Unrestricted Fund Balance   | \$ 35,739,986  | \$ 35,011,861  | \$ 35,264,310  | \$ 35,581,389      | \$ 35,711,783    | \$ 35,958,069  |