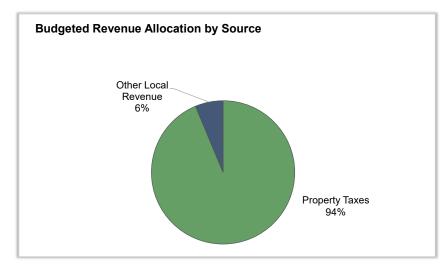

#### Revenues

FY24 Operating Revenues are budgeted to increase approximately \$5.57M.

**Local Revenues** are expected to increase by \$4.25M to \$85.87M, primarily the result of an increase in levy dollars of \$4.86M, offset by a decrease in Other Local Revenue by (\$605k). The decrease in Other Local Revenue is driven by a (\$1.0M) decrease in the estimate for Activity Account Revenues offset by an increase in estimated operational interest earnings of \$400k. As part of the overall budget, Activity Account Revenues and Expenditures are budgeted equally and offset each other. Last year was the first year that this amount was required by ISBE as part of the Annual Financial Report (AFR). Last year, the District budgeted a placeholder of \$2M for these line items. After a year of review and tracking, \$1M is more appropriate for this line item. The decrease in expenditures is located within Other Objects. See below.

Property Tax Revenues are budgeted to increase \$4.86M to \$77.45M, primarily the result of the 2022 Levy combined with the revenue assumption inputs above.

**State Revenues** are increasing by approximately \$3.77M, to \$37.75M. The increase is the result of the annual increase in the State's Evidence Based Funding (EBF) formula of \$2.82, the increase in the estimated State Transportation Reimbursement of \$400k, the increase in the Private Facility and Orphanage Reimbursement Claims of \$228k and the recognition of the Teacher Vacancy Grant of \$311k. **Please see above for more information on the State's EBF.** 