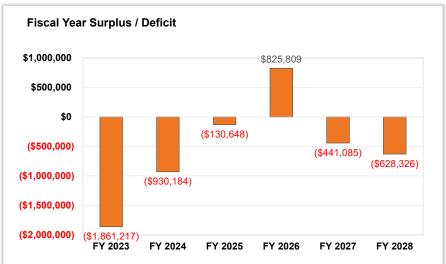

The current FY24 Proposed Budget reflects an operating surplus of approximately \$693,759. Please note, additional risks and challenges remain. Please see below.

A summary of the operating results follows. Please note that for comparative purposes, presented are the FY21 through FY22 Actuals, the FY23 Budget as well as the current FY24 Budget Drafts.

|                             | FY21           | FY 22          | FY 23          | Tentative<br>FY 24 | Display<br>FY 24 | Final<br>FY 24 |
|-----------------------------|----------------|----------------|----------------|--------------------|------------------|----------------|
|                             | Actuals        | Actuals        | Budget         | Budget II          | Budget           | Budget         |
| Operating Revenues          | \$ 109,076,678 | \$ 115,749,184 | \$ 123,603,764 | \$ 125,474,034     | \$ 127,176,128   | \$ 129,182,658 |
| Operating Expenditures      | \$ 107,038,957 | \$ 116,477,309 | \$ 123,351,315 | \$ 125,156,955     | \$ 126,728,655   | \$ 128,488,899 |
| Operating Surplus (Deficit) | \$ 2,037,721   | \$ (728,125)   | \$ 252,449     | \$ 317,079         | \$ 447,473       | \$ 693,759     |
| Beginning Fund Balance      | \$ 38,145,320  | \$ 39,839,986  | \$ 39,111,861  | \$ 39,364,310      | \$ 39,364,310    | \$ 39,364,310  |
| Ending Fund Balance         | \$ 39,839,986  | \$ 39,111,861  | \$ 39,364,310  | \$ 39,681,389      | \$ 39,811,783    | \$ 40,058,069  |
|                             |                |                |                |                    |                  |                |
| Reserve for Replacement     | \$ (4,100,000) | \$ (4,100,000) |                |                    |                  |                |
| Unrestricted Fund Balance   | \$ 35,739,986  | \$ 35,011,861  | \$ 35,264,310  | \$ 35,581,389      | \$ 35,711,783    | \$ 35,958,069  |