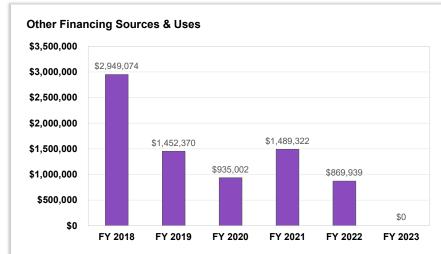

#### Huntley Community School District 158 | Final Proposed Budget

|                                                        | AFR                      | AFR           |            | AFR           |         | BUDGET        | PROJECTED                 |               |            |
|--------------------------------------------------------|--------------------------|---------------|------------|---------------|---------|---------------|---------------------------|---------------|------------|
|                                                        | FY 2020                  | FY 2021       | <b>%</b> Δ | FY 2022       | % A     | FY 2023       | FY 2024                   | \$ <b>∆</b>   | <b>%</b> Δ |
| REVENUE                                                |                          |               |            |               |         |               |                           |               |            |
| Local                                                  | \$71,756,935             | \$71,102,866  | -0.91%     | \$74,547,146  | 4.84%   | \$81,620,603  | \$85,876,808              | \$4,256,205   | 5.21%      |
| State                                                  | \$32,115,695             | \$32,180,026  | 0.20%      | \$33,583,579  | 4.36%   | \$33,973,821  | \$37,750,481              | \$3,776,660   | 11.12%     |
| Federal                                                | \$3,246,551              | \$5,793,786   | 78.46%     | \$7,618,459   | 31.49%  | \$8,009,340   | \$5,555,369               | (\$2,453,971) | -30.64%    |
| Other                                                  | \$0                      | \$0           |            | \$0           |         | \$0           | \$0                       | \$0           |            |
| TOTAL REVENUE                                          | \$107,119,181            | \$109,076,678 | 1.83%      | \$115,749,184 | 6.12%   | \$123,603,764 | \$129,182,658             | \$5,578,894   | 4.51%      |
| EXPENDITURES                                           |                          |               |            |               |         |               |                           |               |            |
| Salary and Benefit Costs                               | \$80,703,668             | \$83,921,871  | 3.99%      | \$88,712,354  | 5.71%   | \$93,354,170  | \$99,029,439              | \$5,675,269   | 6.08%      |
| Other                                                  | \$25,466,496             | \$23,117,086  | -9.23%     | \$27,764,955  | 20.11%  | \$29,997,145  | \$29,459,459              | (\$537,686)   | -1.79%     |
| TOTAL EXPENDITURES                                     | \$106,170,164            | \$107,038,957 | 0.82%      | \$116,477,309 | 8.82%   | \$123,351,315 | \$128,488,899             | \$5,137,583   | 4.17%      |
| TOTAL EXILENDITORES                                    | ψ100,170,10 <del>4</del> | ψ107,000,007  | 0.02 /0    | ψ110,477,505  | 0.02 /0 | Ψ125,551,515  | ψ120, <del>4</del> 00,033 | ψο, τον ,ουσ  | 4.1770     |
| SURPLUS / DEFICIT                                      | \$949,017                | \$2,037,721   |            | (\$728,125)   |         | \$252,449     | \$693,759                 | \$441,310     |            |
|                                                        |                          |               |            |               |         |               |                           |               |            |
| OTHER FINANCING SOURCES / USES Other Financing Sources | \$3,420,455              | \$6,065       |            | \$107,616     |         | \$0           | \$0                       | \$0           |            |
| Other Financing Sources Other Financing Uses           | (\$7,020,351)            | (\$227,668)   |            | (\$53,076)    |         | \$0<br>\$0    | \$0<br>\$0                | \$0<br>\$0    |            |
| TOTAL OTHER FIN. SOURCES / USES                        | (\$3,599,896)            | (\$221,603)   |            | \$54,540      |         | \$0<br>\$0    | \$0<br>\$0                | \$0<br>\$0    |            |
| TOTAL OTHER TIM. SOURCES / USES                        | (\$3,399,090)            | (\$221,003)   |            | φ34,340       |         | φυ            | φυ                        | φυ            |            |
| SURPLUS / DEFICIT INCL. OTHER FIN. SOURCES             | (\$2,650,879)            | \$1,816,118   |            | (\$673,585)   |         | \$252,449     | \$693,759                 | \$441,310     |            |
| BEGINNING FUND BALANCE                                 | \$39,844,573             | \$38,145,320  |            | \$38,980,410  |         | \$38,306,825  | \$38,559,274              | \$252,449     |            |
| BEGINNING FOND BALANCE                                 | <b>\$33,044,373</b>      | ψ30,143,320   |            | \$30,900,410  |         | ψ30,300,023   | ψ30,333,274               | Ψ232,443      |            |
| AUDIT ADUSTMENTS TO FUND BALANCE                       | \$951,626                | (\$981,028)   |            | \$0           |         | \$0           | \$0                       |               |            |
|                                                        |                          |               |            |               |         |               |                           |               |            |
| YEAR END BALANCE                                       | \$38,145,320             | \$38,980,410  |            | \$38,306,825  |         | \$38,559,274  | \$39,253,033              | \$693,759     |            |
|                                                        |                          |               |            |               |         |               |                           |               |            |
| FUND BALANCE AS % OF EXPENDITURES                      | 35.93%                   | 36.42%        |            | 32.89%        |         | 31.26%        | 30.55%                    |               |            |
| FUND BALANCE AS # OF MONTHS OF EXPEND.                 | 4.31                     | 4.37          |            | 3.95          |         | 3.75          | 3.67                      |               |            |