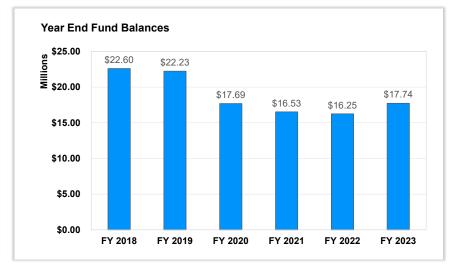

The current FY24 Proposed Budget reflects an operating surplus of approximately \$693,759. Please note, additional risks and challenges remain. Please see below.

A summary of the operating results follows. Please note that for comparative purposes, presented are the FY21 through FY22 Actuals, the FY23 Budget as well as the current FY24 Budget Drafts.

|                             | FY21           | FY 22          | FY 23          | Tentative<br>FY 24 | Display<br>FY 24 | Final<br>FY 24 |
|-----------------------------|----------------|----------------|----------------|--------------------|------------------|----------------|
|                             | Actuals        | Actuals        | Budget         | Budget II          | Budget           | Budget         |
| Operating Revenues          | \$ 109,076,678 | \$ 115,749,184 | \$ 123,603,764 | \$ 125,474,034     | \$ 127,176,128   | \$ 129,182,658 |
| Operating Expenditures      | \$ 107,038,957 | \$ 116,477,309 | \$ 123,351,315 | \$ 125,156,955     | \$ 126,728,655   | \$ 128,488,899 |
| Operating Surplus (Deficit) | \$ 2,037,721   | \$ (728,125)   | \$ 252,449     | \$ 317,079         | \$ 447,473       | \$ 693,759     |
| Beginning Fund Balance      | \$ 38,145,320  | \$ 39,839,986  | \$ 39,111,861  | \$ 39,364,310      | \$ 39,364,310    | \$ 39,364,310  |
| Ending Fund Balance         | \$ 39,839,986  | \$ 39,111,861  | \$ 39,364,310  | \$ 39,681,389      | \$ 39,811,783    | \$ 40,058,069  |
|                             |                |                |                |                    |                  |                |
| Reserve for Replacement     | \$ (4,100,000) | \$ (4,100,000) |                |                    |                  |                |
| Unrestricted Fund Balance   | \$ 35,739,986  | \$ 35,011,861  | \$ 35,264,310  | \$ 35,581,389      | \$ 35,711,783    | \$ 35,958,069  |