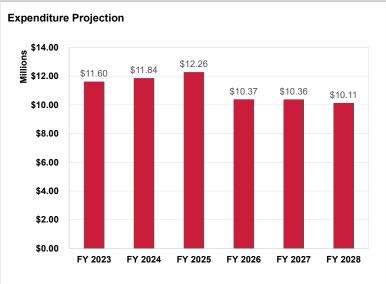

| \$0          |         | \$0          |        | \$0          |        |
| Provision For Contingencies | \$0          | \$0          |           | \$0          |               | \$0          |         | \$0          |        | \$0          |        |
| TOTAL ALL OTHER             | \$11,600,188 | \$11,842,323 | 2.09%     | \$12,257,388 | 3.50%         | \$10,365,507 | -15.43% | \$10,361,643 | -0.04% | \$10,113,282 | -2.40% |
|                             |              | •            |           |              |               |              |         |              |        |              |        |
| TOTAL EXPENDITURES          | \$11,600,188 | \$11,842,323 | 2.09%     | \$12,257,388 | 3.50%         | \$10,365,507 | -15.43% | \$10,361,643 | -0.04% | \$10,113,282 | -2.40% |







#### Huntley Community School District 158 | Final Proposed Budget

|                                            | AFR           | AFR           |        | AFR          |            | AFR            |         | AFR            |            | BUDGET       |            |
|--------------------------------------------|---------------|---------------|--------|--------------|------------|----------------|---------|----------------|------------|--------------|------------|
|                                            | FY 2018       | FY 2019       | % A    | FY 2020      | <b>%</b> Δ | FY 2021        | % ∆     | FY 2022        | <b>%</b> ∆ | FY 2023      | <b>%</b> Δ |
| REVENUE                                    |               |               |        |              |            |