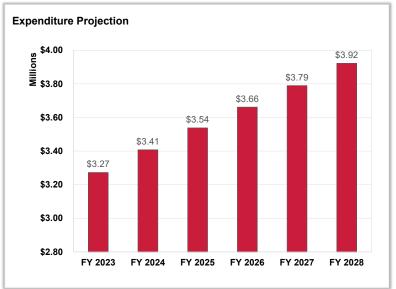

#### **Expenses**

Operating Expenditures are budgeted to increase approximately \$5.13M to \$128.4M versus the FY23 Budget, primarily driven by the increase in Salaries & Benefits offset by the decrease in the related ARP and ESSER dollars noted above. Please see below:

Salaries and Benefits within the FY24 Budget increased \$5.67M due to the following:

- ✓ HEA, HESPA and Non-Union salary increases of approximately \$2.29M, and reflects (\$204k) administrative salary savings associated with key positions not being filled.
- ✓ Benefits increased \$3.38M due to a 19% increase in Health Insurance approximating \$2.12M as well as the contractual increase in TRS approximating \$1.2M. In accordance with the HEA Collective Bargaining Agreement, the Board paid portion of TRS increased from 7.5% to 9% for fiscal year 2024. The District continues to monitor the experience of the Health

650 Dr. John Burkey Drive Algonquin, Illinois 60102 (847) 659-6158 • www.district158.org

Insurance Plan and identify opportunities to improve the health of our employees within the plan.

**Purchased Services** is budgeted to increase approximately \$97k to \$12.16M from the FY23 Budget primarily due to a (\$760k) decrease in available ESSER/ARP related expenditures offset by an estimated \$580k increase in Instructional Contracted Services and a \$262k increase in Contract Custodial. The increase in Instructional Contracted Services is due to needs within related to unfilled Special Education positions. The District is focused on reducing these services throughout the year as new employees are hired. The increase in Contract Custodial is primarily due to increased wages needed to attract employees within the District's new contract with GSF USA, Inc.

**Supplies & Materials** is budgeted to decrease (\$295k) to \$9.44M versus the FY23 Budget driven by a decrease in available ESSER/ARP related expenditures of approximately (\$1.2M) offset by an increase in Electric of \$200k and an increase in Curriculum New Adoptions of \$700k. The increase in Electric is the result of the FY23 Budget for electric taking advantage of the ComEd Carbon Free Adjustment that we have been receiving. This adjustment is going away in FY24. The New Adoptions budget is being increased to normalized levels to cover the FY24 Curriculum needs.

**Capital Outlay** is currently budgeted to increase approximately \$660k to \$4.27M versus the FY23 Budget. The budgeted amount for FY24 will address the DX cooling replacement at Marlowe of \$2.34M, Transportation's asphalt improvements at \$1.1M, the high school's foods lab at \$234k, Heineman's make-up air units at \$143k and the high school's exterior windows replacement on the circle of \$398k.

**Other Objects** is currently budgeted to decrease (\$1.0M) to \$3.40M versus the FY23 Budget due the decrease in Activity Account Expenditures, as referenced above. Other Objects cover expenses such as Private Facility, Room & Board, and Out of District Tuition.