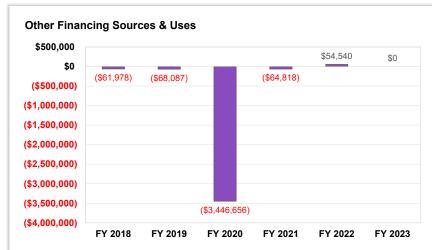

#### Huntley Community School District 158 | Final Proposed Budget

|                                                        | AFR                      | AFR           |            | AFR           |         | BUDGET        | PROJECTED                 |               |            |
|--------------------------------------------------------|--------------------------|---------------|------------|---------------|---------|---------------|---------------------------|---------------|------------|
|                                                        | FY 2020                  | FY 2021       | <b>%</b> Δ | FY 2022       | % A     | FY 2023       | FY 2024                   | \$ <b>∆</b>   | <b>%</b> Δ |
| REVENUE                                                |                          |               |            |               |         |               |                           |               |            |
| Local                                                  | \$71,756,935             | \$71,102,866  | -0.91%     | \$74,547,146  | 4.84%   | \$81,620,603  | \$85,876,808              | \$4,256,205   | 5.21%      |
| State                                                  | \$32,115,695             | \$32,180,026  | 0.20%      | \$33,583,579  | 4.36%   | \$33,973,821  | \$37,750,481              | \$3,776,660   | 11.12%     |
| Federal                                                | \$3,246,551              | \$5,793,786   | 78.46%     | \$7,618,459   | 31.49%  | \$8,009,340   | \$5,555,369               | (\$2,453,971) | -30.64%    |
| Other                                                  | \$0                      | \$0           |            | \$0           |         | \$0           | \$0                       | \$0           |            |
| TOTAL REVENUE                                          | \$107,119,181            | \$109,076,678 | 1.83%      | \$115,749,184 | 6.12%   | \$123,603,764 | \$129,182,658             | \$5,578,894   | 4.51%      |
| EXPENDITURES                                           |                          |               |            |               |         |               |                           |               |            |
| Salary and Benefit Costs                               | \$80,703,668             | \$83,921,871  | 3.99%      | \$88,712,354  | 5.71%   | \$93,354,170  | \$99,029,439              | \$5,675,269   | 6.08%      |
| Other                                                  | \$25,466,496             | \$23,117,086  | -9.23%     | \$27,764,955  | 20.11%  | \$29,997,145  | \$29,459,459              | (\$537,686)   | -1.79%     |
| TOTAL EXPENDITURES                                     | \$106,170,164            | \$107,038,957 | 0.82%      | \$116,477,309 | 8.82%   | \$123,351,315 | \$128,488,899             | \$5,137,583   | 4.17%      |
| TOTAL EXILENDITORES                                    | ψ100,170,10 <del>4</del> | ψ107,000,007  | 0.02 /0    | ψ110,477,505  | 0.02 /0 | Ψ125,551,515  | ψ120, <del>4</del> 00,033 | ψο, τον ,ουσ  | 4.1770     |
| SURPLUS / DEFICIT                                      | \$949,017                | \$2,037,721   |            | (\$728,125)   |         | \$252,449     | \$693,759                 | \$441,310     |            |
|                                                        |                          |               |            |               |         |               |                           |               |            |
| OTHER FINANCING SOURCES / USES Other Financing Sources | \$3,420,455              | \$6,065       |            | \$107,616     |         | \$0           | \$0                       | \$0           |            |
| Other Financing Sources Other Financing Uses           | (\$7,020,351)            | (\$227,668)   |            | (\$53,076)    |         | \$0<br>\$0    | \$0<br>\$0                | \$0<br>\$0    |            |
| TOTAL OTHER FIN. SOURCES / USES                        | (\$3,599,896)            | (\$221,603)   |            | \$54,540      |         | \$0<br>\$0    | \$0<br>\$0                | \$0<br>\$0    |            |
| TOTAL OTHER TIM. SOURCES / USES                        | (\$3,399,090)            | (\$221,003)   |            | φ34,340       |         | φυ            | φυ                        | φυ            |            |
| SURPLUS / DEFICIT INCL. OTHER FIN. SOURCES             | (\$2,650,879)            | \$1,816,118   |            | (\$673,585)   |         | \$252,449     | \$693,759                 | \$441,310     |            |
| BEGINNING FUND BALANCE                                 | \$39,844,573             | \$38,145,320  |            | \$38,980,410  |         | \$38,306,825  | \$38,559,274              | \$252,449     |            |
| BEGINNING FOND BALANCE                                 | <b>\$33,044,373</b>      | ψ30,143,320   |            | \$30,900,410  |         | ψ30,300,023   | ψ30,333,274               | Ψ232,443      |            |
| AUDIT ADUSTMENTS TO FUND BALANCE                       | \$951,626                | (\$981,028)   |            | \$0           |         | \$0           | \$0                       |               |            |
|                                                        |                          |               |            |               |         |               |                           |               |            |
| YEAR END BALANCE                                       | \$38,145,320             | \$38,980,410  |            | \$38,306,825  |         | \$38,559,274  | \$39,253,033              | \$693,759     |            |
|                                                        |                          |               |            |               |         |               |                           |               |            |
| FUND BALANCE AS % OF EXPENDITURES                      | 35.93%                   | 36.42%        |            | 32.89%        |         | 31.26%        | 30.55%                    |               |            |
| FUND BALANCE AS # OF MONTHS OF EXPEND.                 | 4.31                     | 4.37          |            | 3.95          |         | 3.75          | 3.67                      |               |            |