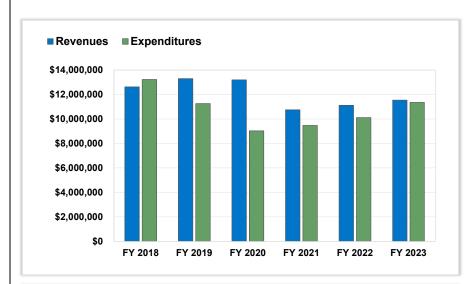

|                             | FY21           | FY 22          | FY 23          | Tentative<br>FY 24 | Display<br>FY 24 | Final<br>FY 24 |
|-----------------------------|----------------|----------------|----------------|--------------------|------------------|----------------|
|                             | Actuals        | Actuals        | Budget         | Budget II          | Budget           | Budget         |
| Operating Revenues          | \$ 109,076,678 | \$ 115,749,184 | \$ 123,603,764 | \$ 125,474,034     | \$ 127,176,128   | \$ 129,182,658 |
| Operating Expenditures      | \$ 107,038,957 | \$ 116,477,309 | \$ 123,351,315 | \$ 125,156,955     | \$ 126,728,655   | \$ 128,488,899 |
| Operating Surplus (Deficit) | \$ 2,037,721   | \$ (728,125)   | \$ 252,449     | \$ 317,079         | \$ 447,473       | \$ 693,759     |
| Beginning Fund Balance      | \$ 38,145,320  | \$ 39,839,986  | \$ 39,111,861  | \$ 39,364,310      | \$ 39,364,310    | \$ 39,364,310  |
| Ending Fund Balance         | \$ 39,839,986  | \$ 39,111,861  | \$ 39,364,310  | \$ 39,681,389      | \$ 39,811,783    | \$ 40,058,069  |
|                             |                |                |                |                    |                  |                |
| Reserve for Replacement     | \$ (4,100,000) | \$ (4,100,000) |                |                    |                  |                |
| Unrestricted Fund Balance   | \$ 35,739,986  | \$ 35,011,861  | \$ 35,264,310  | \$ 35,581,389      | \$ 35,711,783    | \$ 35,958,069  |

#### Huntley Community School District 158 | Final Proposed Budget

|                                                        | AFR                      | AFR           |            | AFR           |         | BUDGET        | PROJECTED                 |               |            |
|--------------------------------------------------------|--------------------------|---------------|------------|---------------|---------|---------------|---------------------------|---------------|------------|
|                                                        | FY 2020                  | FY 2021       | <b>%</b> Δ | FY 2022       | % A     | FY 2023       | FY 2024                   | \$ <b>∆</b>   | <b>%</b> Δ |
| REVENUE                                                |                          |               |            |               |         |               |                           |               |            |
| Local                                                  | \$71,756,935             | \$71,102,866  | -0.91%     | \$74,547,146  | 4.84%   | \$81,620,603  | \$85,876,808              | \$4,256,205   | 5.21%      |
| State                                                  | \$32,115,695             | \$32,180,026  | 0.20%      | \$33,583,579  | 4.36%   | \$33,973,821  | \$37,750,481              | \$3,776,660   | 11.12%     |
| Federal                                                | \$3,246,551              | \$5,793,786   | 78.46%     | \$7,618,459   | 31.49%  | \$8,009,340   | \$5,555,369               | (\$2,453,971) | -30.64%    |
| Other                                                  | \$0                      | \$0           |            | \$0           |         | \$0           | \$0                       | \$0           |            |
| TOTAL REVENUE                                          | \$107,119,181            | \$109,076,678 | 1.83%      | \$115,749,184 | 6.12%   | \$123,603,764 | \$129,182,658             | \$5,578,894   | 4.51%      |
| EXPENDITURES                                           |                          |               |            |               |         |               |                           |               |            |
| Salary and Benefit Costs                               | \$80,703,668             | \$83,921,871  | 3.99%      | \$88,712,354  | 5.71%   | \$93,354,170  | \$99,029,439              | \$5,675,269   | 6.08%      |
| Other                                                  | \$25,466,496             | \$23,117,086  | -9.23%     | \$27,764,955  | 20.11%  | \$29,997,145  | \$29,459,459              | (\$537,686)   | -1.79%     |
| TOTAL EXPENDITURES                                     | \$106,170,164            | \$107,038,957 | 0.82%      | \$116,477,309 | 8.82%   | \$123,351,315 | \$128,488,899             | \$5,137,583   | 4.17%      |
| TOTAL EXILENDITORES                                    | ψ100,170,10 <del>4</del> | ψ107,000,007  | 0.02 /0    | ψ110,477,505  | 0.02 /0 | Ψ125,551,515  | ψ120, <del>4</del> 00,033 | ψο, τον ,ουσ  | 4.1770     |
| SURPLUS / DEFICIT                                      | \$949,017                | \$2,037,721   |            | (\$728,125)   |         | \$252,449     | \$693,759                 | \$441,310     |            |
|                                                        |                          |               |            |               |         |               |                           |               |            |
| OTHER FINANCING SOURCES / USES Other Financing Sources | \$3,420,455              | \$6,065       |            | \$107,616     |         | \$0           | \$0                       | \$0           |            |
| Other Financing Sources Other Financing Uses           | (\$7,020,351)            | (\$227,668)   |            | (\$53,076)    |         | \$0<br>\$0    | \$0<br>\$0                | \$0<br>\$0    |            |
| TOTAL OTHER FIN. SOURCES / USES                        | (\$3,599,896)            | (\$221,603)   |            | \$54,540      |         | \$0<br>\$0    | \$0<br>\$0                | \$0<br>\$0    |            |
| TOTAL OTHER TIM. SOURCES / USES                        | (\$3,399,090)            | (\$221,003)   |            | φ34,340       |         | φυ            | φυ                        | φυ            |            |
| SURPLUS / DEFICIT INCL. OTHER FIN. SOURCES             | (\$2,650,879)            | \$1,816,118   |            | (\$673,585)   |         | \$252,449     | \$693,759                 | \$441,310     |            |
| BEGINNING FUND BALANCE                                 | \$39,844,573             | \$38,145,320  |            | \$38,980,410  |         | \$38,306,825  | \$38,559,274              | \$252,449     |            |
| BEGINNING FOND BALANCE                                 | <b>\$33,044,373</b>      | ψ30,143,320   |            | \$30,900,410  |         | ψ30,300,023   | ψ30,333,274               | Ψ232,443      |            |
| AUDIT ADUSTMENTS TO FUND BALANCE                       | \$951,626                | (\$981,028)   |            | \$0           |         | \$0           | \$0                       |               |            |
|                                                        |                          |               |            |               |         |               |                           |               |            |
| YEAR END BALANCE                                       | \$38,145,320             | \$38,980,410  |            | \$38,306,825  |         | \$38,559,274  | \$39,253,033              | \$693,759     |            |
|                                                        |                          |               |            |               |         |               |                           |               |            |
| FUND BALANCE AS % OF EXPENDITURES                      | 35.93%                   | 36.42%        |            | 32.89%        |         | 31.26%        | 30.55%                    |               |            |
| FUND BALANCE AS # OF MONTHS OF EXPEND.                 | 4.31                     | 4.37          |            | 3.95          |         | 3.75          | 3.67                      |               |            |