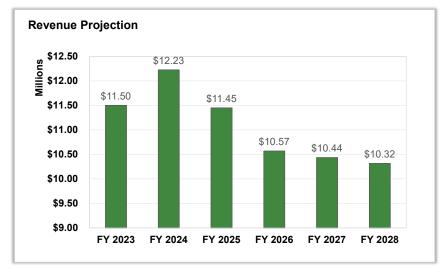

|            | \$0          |            | \$0          |        | \$0          |        | \$0          |        |
|                        |              |              |            |              |            |              |        |              |        |              |        |
| FLOW-THROUGH REVENUE   | \$0          | \$0          |            | \$0          |            | \$0          |        | \$0          |        | \$0          |        |
|                        |              |              |            |              |            |              |        |              |        |              |        |
| TOTAL REVENUE          | \$11,501,370 | \$12,226,052 | 6.30%      | \$11,451,128 | -6.34%     | \$10,569,735 | -7.70% | \$10,436,718 | -1.26% | \$10,318,087 | -1.14% |







#### Huntley Community School District 158 | Final Proposed Budget

#### **Expenditure Analysis**

| Ī                           | BUDGET       | PROJECTED    | PROJECTED |              |               | PROJECTED    |         | PROJECTED    |        | PROJECTED    |        |
|-----------------------------|--------------|--------------|-----------|--------------|---------------|--------------|---------|--------------|--------|--------------|--------|
|                             |              |              |           |              | e/ . E)/ 0000 |              |         |              |        |              |        |
|                             | FY 2023      | FY 2024      | % ∆       | FY 2025      | % ∆           | FY 2026      | % A     | FY 2027      | % ∆    | FY 2028