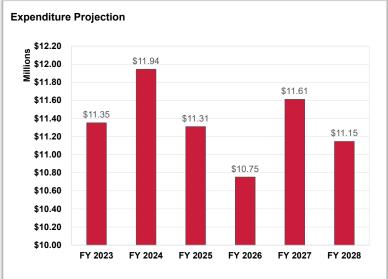

The current FY24 Proposed Budget reflects an operating surplus of approximately \$693,759. Please note, additional risks and challenges remain. Please see below.

A summary of the operating results follows. Please note that for comparative purposes, presented are the FY21 through FY22 Actuals, the FY23 Budget as well as the current FY24 Budget Drafts.

|                             | FY21           | FY 22          | FY 23          | Tentative<br>FY 24 | Display<br>FY 24 | Final<br>FY 24 |
|-----------------------------|----------------|----------------|----------------|--------------------|------------------|----------------|
|                             | Actuals        | Actuals        | Budget         | Budget II          | Budget           | Budget         |
| Operating Revenues          | \$ 109,076,678 | \$ 115,749,184 | \$ 123,603,764 | \$ 125,474,034     | \$ 127,176,128   | \$ 129,182,658 |
| Operating Expenditures      | \$ 107,038,957 | \$ 116,477,309 | \$ 123,351,315 | \$ 125,156,955     | \$ 126,728,655   | \$ 128,488,899 |
| Operating Surplus (Deficit) | \$ 2,037,721   | \$ (728,125)   | \$ 252,449     | \$ 317,079         | \$ 447,473       | \$ 693,759     |
| Beginning Fund Balance      | \$ 38,145,320  | \$ 39,839,986  | \$ 39,111,861  | \$ 39,364,310      | \$ 39,364,310    | \$ 39,364,310  |
| Ending Fund Balance         | \$ 39,839,986  | \$ 39,111,861  | \$ 39,364,310  | \$ 39,681,389      | \$ 39,811,783    | \$ 40,058,069  |
|                             |                |                |                |                    |                  |                |
| Reserve for Replacement     | \$ (4,100,000) | \$ (4,100,000) |                |                    |                  |                |
| Unrestricted Fund Balance   | \$ 35,739,986  | \$ 35,011,861  | \$ 35,264,310  | \$ 35,581,389      | \$ 35,711,783    | \$ 35,958,069  |

#### Huntley Community School District 158 | Final Proposed Budget

|                                                        | AFR                      | AFR           |            | AFR           |         | BUDGET        | PROJECTED                 |               |            |
|--------------------------------------------------------|--------------------------|---------------|------------|---------------|---------|---------------|---------------------------|---------------|------------|
|                                                        | FY 2020                  | FY 2021       | <b>%</b> Δ | FY 2022       | % A     | FY 2023       | FY 2024                   | \$ <b>∆</b>   | <b>%</b> Δ |
| REVENUE                                                |                          |               |            |               |         |               |                           |               |            |
| Local                                                  | \$71,756,935             | \$71,102,866  | -0.91%     | \$74,547,146  | 4.84%   | \$81,620,603  | \$85,876,808              | \$4,256,205   | 5.21%      |
| State                                                  | \$32,115,695             | \$32,180,026  | 0.20%      | \$33,583,579  | 4.36%   | \$33,973,821  | \$37,750,481              | \$3,776,660   | 11.12%     |
| Federal                                                | \$3,246,551              | \$5,793,786   | 78.46%     | \$7,618,459   | 31.49%  | \$8,009,340   | \$5,555,369               | (\$2,453,971) | -30.64%    |
| Other                                                  | \$0                      | \$0           |            | \$0           |         | \$0           | \$0                       | \$0           |            |
| TOTAL REVENUE                                          | \$107,119,181            | \$109,076,678 | 1.83%      | \$115,749,184 | 6.12%   | \$123,603,764 | \$129,182,658             | \$5,578,894   | 4.51%      |
| EXPENDITURES                                           |                          |               |            |               |         |               |                           |               |            |
| Salary and Benefit Costs                               | \$80,703,668             | \$83,921,871  | 3.99%      | \$88,712,354  | 5.71%   | \$93,354,170  | \$99,029,439              | \$5,675,269   | 6.08%      |
| Other                                                  | \$25,466,496             | \$23,117,086  | -9.23%     | \$27,764,955  | 20.11%  | \$29,997,145  | \$29,459,459              | (\$537,686)   | -1.79%     |
| TOTAL EXPENDITURES                                     | \$106,170,164            | \$107,038,957 | 0.82%      | \$116,477,309 | 8.82%   | \$123,351,315 | \$128,488,899             | \$5,137,583   | 4.17%      |
| TOTAL EXILENDITORES                                    | ψ100,170,10 <del>4</del> | ψ107,000,007  | 0.02 /0    | ψ110,477,505  | 0.02 /0 | Ψ125,551,515  | ψ120, <del>4</del> 00,033 | ψο, τον ,ουσ  | 4.1770     |
| SURPLUS / DEFICIT                                      | \$949,017                | \$2,037,721   |            | (\$728,125)   |         | \$252,449     | \$693,759                 | \$441,310     |            |
|                                                        |                          |               |            |               |         |               |                           |               |            |
| OTHER FINANCING SOURCES / USES Other Financing Sources | \$3,420,455              | \$6,065       |            | \$107,616     |         | \$0           | \$0                       | \$0           |            |
| Other Financing Sources Other Financing Uses           | (\$7,020,351)            | (\$227,668)   |            | (\$53,076)    |         | \$0<br>\$0    | \$0<br>\$0                | \$0<br>\$0    |            |
| TOTAL OTHER FIN. SOURCES / USES                        | (\$3,599,896)            | (\$221,603)   |            | \$54,540      |         | \$0<br>\$0    | \$0<br>\$0                | \$0<br>\$0    |            |
| TOTAL OTHER TIM. SOURCES / USES                        | (\$3,399,090)            | (\$221,003)   |            | φ34,340       |         | φυ            | φυ                        | φυ            |            |
| SURPLUS / DEFICIT INCL. OTHER FIN. SOURCES             | (\$2,650,879)            | \$1,816,118   |            | (\$673,585)   |         | \$252,449     | \$693,759                 | \$441,310     |            |
| BEGINNING FUND BALANCE                                 | \$39,844,573             | \$38,145,320  |            | \$38,980,410  |         | \$38,306,825  | \$38,559,274              | \$252,449     |            |
| BEGINNING FOND BALANCE                                 | <b>\$33,044,373</b>      | ψ30,143,320   |            | \$30,900,410  |         | ψ30,300,023   | ψ30,333,274               | Ψ232,443      |            |
| AUDIT ADUSTMENTS TO FUND BALANCE                       | \$951,626                | (\$981,028)   |            | \$0           |         | \$0           | \$0                       |               |            |
|                                                        |                          |               |            |               |         |               |                           |               |            |
| YEAR END BALANCE                                       | \$38,145,320             | \$38,980,410  |            | \$38,306,825  |         | \$38,559,274  | \$39,253,033              | \$693,759     |            |
|                                                        |                          |               |            |               |         |               |                           |               |            |
| FUND BALANCE AS % OF EXPENDITURES                      | 35.93%                   | 36.42%        |            | 32.89%        |         | 31.26%        | 30.55%                    |               |            |
| FUND BALANCE AS # OF MONTHS OF EXPEND.                 | 4.31                     | 4.37          |            | 3.95          |         | 3.75          | 3.67                      |               |            |