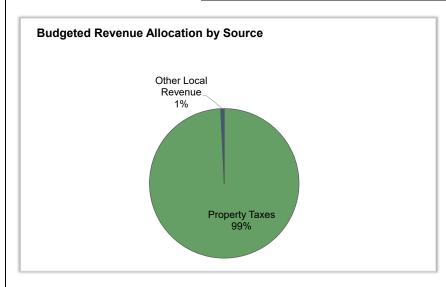

#### Revenues

FY24 Operating Revenues are budgeted to increase approximately \$5.57M.

**Local Revenues** are expected to increase by \$4.25M to \$85.87M, primarily the result of an increase in levy dollars of \$4.86M, offset by a decrease in Other Local Revenue by (\$605k). The decrease in Other Local Revenue is driven by a (\$1.0M) decrease in the estimate for Activity Account Revenues offset by an increase in estimated operational interest earnings of \$400k. As part of the overall budget, Activity Account Revenues and Expenditures are budgeted equally and offset each other. Last year was the first year that this amount was required by ISBE as part of the Annual Financial Report (AFR). Last year, the District budgeted a placeholder of \$2M for these line items. After a year of review and tracking, \$1M is more appropriate for this line item. The decrease in expenditures is located within Other Objects. See below.

Property Tax Revenues are budgeted to increase \$4.86M to \$77.45M, primarily the result of the 2022 Levy combined with the revenue assumption inputs above.

**State Revenues** are increasing by approximately \$3.77M, to \$37.75M. The increase is the result of the annual increase in the State's Evidence Based Funding (EBF) formula of \$2.82, the increase in the estimated State Transportation Reimbursement of \$400k, the increase in the Private Facility and Orphanage Reimbursement Claims of \$228k and the recognition of the Teacher Vacancy Grant of \$311k. **Please see above for more information on the State's EBF.** 