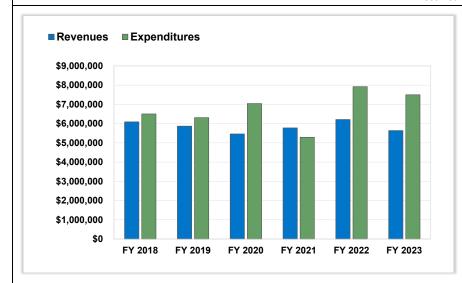

The current FY24 Proposed Budget reflects an operating surplus of approximately \$693,759. Please note, additional risks and challenges remain. Please see below.

A summary of the operating results follows. Please note that for comparative purposes, presented are the FY21 through FY22 Actuals, the FY23 Budget as well as the current FY24 Budget Drafts.

|                             | FY21           | FY 22          | FY 23          | Tentative<br>FY 24 | Display<br>FY 24 | Final<br>FY 24 |
|-----------------------------|----------------|----------------|----------------|--------------------|------------------|----------------|
|                             | Actuals        | Actuals        | Budget         | Budget II          | Budget           | Budget         |
| Operating Revenues          | \$ 109,076,678 | \$ 115,749,184 | \$ 123,603,764 | \$ 125,474,034     | \$ 127,176,128   | \$ 129,182,658 |
| Operating Expenditures      | \$ 107,038,957 | \$ 116,477,309 | \$ 123,351,315 | \$ 125,156,955     | \$ 126,728,655   | \$ 128,488,899 |
| Operating Surplus (Deficit) | \$ 2,037,721   | \$ (728,125)   | \$ 252,449     | \$ 317,079         | \$ 447,473       | \$ 693,759     |
| Beginning Fund Balance      | \$ 38,145,320  | \$ 39,839,986  | \$ 39,111,861  | \$ 39,364,310      | \$ 39,364,310    | \$ 39,364,310  |
| Ending Fund Balance         | \$ 39,839,986  | \$ 39,111,861  | \$ 39,364,310  | \$ 39,681,389      | \$ 39,811,783    | \$ 40,058,069  |
|                             |                |                |                |                    |                  |                |
| Reserve for Replacement     | \$ (4,100,000) | \$ (4,100,000) |                |                    |                  |                |
| Unrestricted Fund Balance   | \$ 35,739,986  | \$ 35,011,861  | \$ 35,264,310  | \$ 35,581,389      | \$ 35,711,783    | \$ 35,958,069  |

#### Revenues

FY24 Operating Revenues are budgeted to increase approximately \$5.57M.

**Local Revenues** are expected to increase by \$4.25M to \$85.87M, primarily the result of an increase in levy dollars of \$4.86M, offset by a decrease in Other Local Revenue by (\$605k). The decrease in Other Local Revenue is driven by a (\$1.0M) decrease in the estimate for Activity Account Revenues offset by an increase in estimated operational interest earnings of \$400k. As part of the overall budget, Activity Account Revenues and Expenditures are budgeted equally and offset each other. Last year was the first year that this amount was required by ISBE as part of the Annual Financial Report (AFR). Last year, the District budgeted a placeholder of \$2M for these line items. After a year of review and tracking, \$1M is more appropriate for this line item. The decrease in expenditures is located within Other Objects. See below.

Property Tax Revenues are budgeted to increase \$4.86M to \$77.45M, primarily the result of the 2022 Levy combined with the revenue assumption inputs above.

**State Revenues** are increasing by approximately \$3.77M, to \$37.75M. The increase is the result of the annual increase in the State's Evidence Based Funding (EBF) formula of \$2.82, the increase in the estimated State Transportation Reimbursement of \$400k, the increase in the Private Facility and Orphanage Reimbursement Claims of \$228k and the recognition of the Teacher Vacancy Grant of \$311k. **Please see above for more information on the State's EBF.** 

**Federal Revenues** are expected to decrease by approximately (\$2.45M) to \$5.55M. The decrease is driven by the reduction of available ESSER and ARP dollars. Within the Display Draft of the budget, the remaining carryover ARP/ESSER and IDEA funds were recognized and budgeted as appropriate. Federal Revenues primarily consist of ESSER/ARP remaining dollars, the IDEA Grant, Title Grants, National School Lunch and Medicaid.