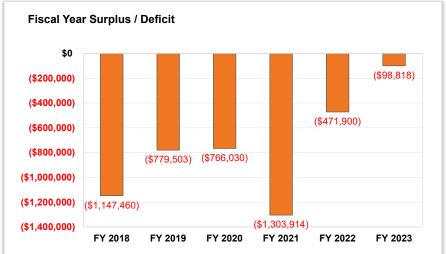

The current FY24 Proposed Budget reflects an operating surplus of approximately \$693,759. Please note, additional risks and challenges remain. Please see below.

A summary of the operating results follows. Please note that for comparative purposes, presented are the FY21 through FY22 Actuals, the FY23 Budget as well as the current FY24 Budget Drafts.

|                             | FY21           | FY 22          | FY 23          | Tentative<br>FY 24 | Display<br>FY 24 | Final<br>FY 24 |
|-----------------------------|----------------|----------------|----------------|--------------------|------------------|----------------|
|                             | Actuals        | Actuals        | Budget         | Budget II          | Budget           | Budget         |
| Operating Revenues          | \$ 109,076,678 | \$ 115,749,184 | \$ 123,603,764 | \$ 125,474,034     | \$ 127,176,128   | \$ 129,182,658 |
| Operating Expenditures      | \$ 107,038,957 | \$ 116,477,309 | \$ 123,351,315 | \$ 125,156,955     | \$ 126,728,655   | \$ 128,488,899 |
| Operating Surplus (Deficit) | \$ 2,037,721   | \$ (728,125)   | \$ 252,449     | \$ 317,079         | \$ 447,473       | \$ 693,759     |
| Beginning Fund Balance      | \$ 38,145,320  | \$ 39,839,986  | \$ 39,111,861  | \$ 39,364,310      | \$ 39,364,310    | \$ 39,364,310  |
| Ending Fund Balance         | \$ 39,839,986  | \$ 39,111,861  | \$ 39,364,310  | \$ 39,681,389      | \$ 39,811,783    | \$ 40,058,069  |
|                             |                |                |                |                    |                  |                |
| Reserve for Replacement     | \$ (4,100,000) | \$ (4,100,000) |                |                    |                  |                |
| Unrestricted Fund Balance   | \$ 35,739,986  | \$ 35,011,861  | \$ 35,264,310  | \$ 35,581,389      | \$ 35,711,783    | \$ 35,958,069  |