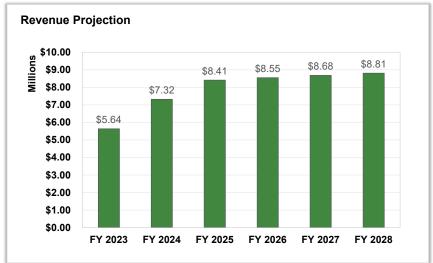

#### Revenues

FY24 Operating Revenues are budgeted to increase approximately \$5.57M.

**Local Revenues** are expected to increase by \$4.25M to \$85.87M, primarily the result of an increase in levy dollars of \$4.86M, offset by a decrease in Other Local Revenue by (\$605k). The decrease in Other Local Revenue is driven by a (\$1.0M) decrease in the estimate for Activity Account Revenues offset by an increase in estimated operational interest earnings of \$400k. As part of the overall budget, Activity Account Revenues and Expenditures are budgeted equally and offset each other. Last year was the first year that this amount was required by ISBE as part of the Annual Financial Report (AFR). Last year, the District budgeted a placeholder of \$2M for these line items. After a year of review and tracking, \$1M is more appropriate for this line item. The decrease in expenditures is located within Other Objects. See below.

Property Tax Revenues are budgeted to increase \$4.86M to \$77.45M, primarily the result of the 2022 Levy combined with the revenue assumption inputs above.

**State Revenues** are increasing by approximately \$3.77M, to \$37.75M. The increase is the result of the annual increase in the State's Evidence Based Funding (EBF) formula of \$2.82, the increase in the estimated State Transportation Reimbursement of \$400k, the increase in the Private Facility and Orphanage Reimbursement Claims of \$228k and the recognition of the Teacher Vacancy Grant of \$311k. **Please see above for more information on the State's EBF.** 

**Federal Revenues** are expected to decrease by approximately (\$2.45M) to \$5.55M. The decrease is driven by the reduction of available ESSER and ARP dollars. Within the Display Draft of the budget, the remaining carryover ARP/ESSER and IDEA funds were recognized and budgeted as appropriate. Federal Revenues primarily consist of ESSER/ARP remaining dollars, the IDEA Grant, Title Grants, National School Lunch and Medicaid.