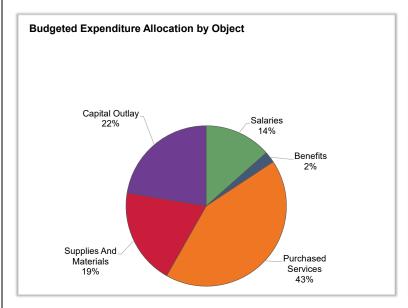

#### **Expenses**

Operating Expenditures are budgeted to increase approximately \$5.13M to \$128.4M versus the FY23 Budget, primarily driven by the increase in Salaries & Benefits offset by the decrease in the related ARP and ESSER dollars noted above. Please see below:

Salaries and Benefits within the FY24 Budget increased \$5.67M due to the following:

- ✓ HEA, HESPA and Non-Union salary increases of approximately \$2.29M, and reflects (\$204k) administrative salary savings associated with key positions not being filled.
- ✓ Benefits increased \$3.38M due to a 19% increase in Health Insurance approximating \$2.12M as well as the contractual increase in TRS approximating \$1.2M. In accordance with the HEA Collective Bargaining Agreement, the Board paid portion of TRS increased from 7.5% to 9% for fiscal year 2024. The District continues to monitor the experience of the Health

650 Dr. John Burkey Drive Algonquin, Illinois 60102 (847) 659-6158 • www.district158.org

Insurance Plan and identify opportunities to improve the health of our employees within the plan.

**Purchased Services** is budgeted to increase approximately \$97k to \$12.16M from the FY23 Budget primarily due to a (\$760k) decrease in available ESSER/ARP related expenditures offset by an estimated \$580k increase in Instructional Contracted Services and a \$262k increase in Contract Custodial. The increase in Instructional Contracted Services is due to needs within related to unfilled Special Education positions. The District is focused on reducing these services throughout the year as new employees are hired. The increase in Contract Custodial is primarily due to increased wages needed to attract employees within the District's new contract with GSF USA, Inc.

**Supplies & Materials** is budgeted to decrease (\$295k) to \$9.44M versus the FY23 Budget driven by a decrease in available ESSER/ARP related expenditures of approximately (\$1.2M) offset by an increase in Electric of \$200k and an increase in Curriculum New Adoptions of \$700k. The increase in Electric is the result of the FY23 Budget for electric taking advantage of the ComEd Carbon Free Adjustment that we have been receiving. This adjustment is going away in FY24. The New Adoptions budget is being increased to normalized levels to cover the FY24 Curriculum needs.

**Capital Outlay** is currently budgeted to increase approximately \$660k to \$4.27M versus the FY23 Budget. The budgeted amount for FY24 will address the DX cooling replacement at Marlowe of \$2.34M, Transportation's asphalt improvements at \$1.1M, the high school's foods lab at \$234k, Heineman's make-up air units at \$143k and the high school's exterior windows replacement on the circle of \$398k.

**Other Objects** is currently budgeted to decrease (\$1.0M) to \$3.40M versus the FY23 Budget due the decrease in Activity Account Expenditures, as referenced above. Other Objects cover expenses such as Private Facility, Room & Board, and Out of District Tuition.

#### **Expenditure Analysis**

| 1                           | AFR           | AFR           |            | AFR           |            | BUDGET        | PROJECTED     |               |            |
|-----------------------------|---------------|---------------|------------|---------------|------------|---------------|---------------|---------------|------------|
|                             | FY 2020       | FY 2021       | % <b>Δ</b> | FY 2022       | % <b>Δ</b> | FY 2023       | FY 2024       | \$ A          | <b>%</b> Δ |
|                             |               |               |            |               |            |               |               |               |            |
| Salaries                    | \$66,021,801  | \$67,155,964  | 1.72%      | \$69,901,959  | 4.09%      | \$73,773,005  | \$76,066,578  | \$2,293,574   | 3.11%      |
| Benefits                    | \$14,681,867  | \$16,765,907  | 14.19%     | \$18,810,395  | 12.19%     | \$19,581,166  | \$22,962,861  | \$3,381,696   | 17.27%     |
| TOTAL SALARIES & BENEFITS   | \$80,703,668  | \$83,921,871  | 3.99%      | \$88,712,354  | 5.71%      | \$93,354,170  | \$99,029,439  | \$5,675,269   | 6.08%      |
|                             |               |               |            |               |            |               |               |               |            |
| Purchased Services          | \$8,791,484   | \$9,342,790   | 6.27%      | \$10,853,062  | 16.17%     | \$12,064,781  | \$12,162,183  | \$97,402      | 0.81%      |
| Supplies And Materials      | \$8,319,779   | \$7,977,904   | -4.11%     | \$9,308,934   | 16.68%     | \$9,738,164   | \$9,443,070   | (\$295,094)   | -3.03%     |
| Capital Outlay              | \$3,974,270   | \$3,175,968   | -20.09%    | \$5,341,423   | 68.18%     | \$3,615,966   | \$4,275,972   | \$660,006     | 18.25%     |
| Other Objects               | \$4,273,373   | \$2,442,948   | -42.83%    | \$2,119,571   | -13.24%    | \$4,404,282   | \$3,404,282   | (\$1,000,000) | -22.71%    |
| Non-Capitalized Equipment   | \$107,590     | \$177,476     | 64.96%     | \$141,965     | -20.01%    | \$173,952     | \$173,952     | \$0           | 0.00%      |
| Termination Benefits        | \$0           | \$0           |            | \$0           |            | \$0           | \$0           | \$0           |            |
| Provision For Contingencies | \$0           | \$0           |            | \$0           |            | \$0           | \$0           | \$0           |            |
| TOTAL ALL OTHER             | \$25,466,496  | \$23,117,086  | -9.23%     | \$27,764,955  | 20.11%     | \$29,997,145  | \$29,459,459  | (\$537,686)   | -1.79%     |
|                             |               |               |            |               |            |               |               |               |            |
| TOTAL EXPENDITURES          | \$106,170,164 | \$107,038,957 | 0.82%      | \$116,477,309 | 8.82%      | \$123,351,315 | \$128,488,899 | \$5,137,583   | 4.17%      |