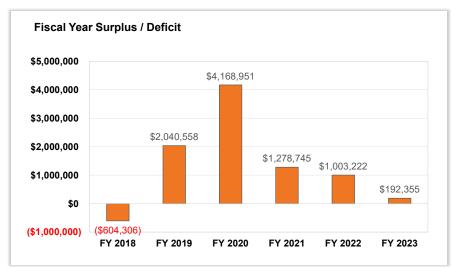

|                             | FY21           | FY 22          | FY 23          | Tentative<br>FY 24 | Display<br>FY 24 | Final<br>FY 24 |
|-----------------------------|----------------|----------------|----------------|--------------------|------------------|----------------|
|                             | Actuals        | Actuals        | Budget         | Budget II          | Budget           | Budget         |
| Operating Revenues          | \$ 109,076,678 | \$ 115,749,184 | \$ 123,603,764 | \$ 125,474,034     | \$ 127,176,128   | \$ 129,182,658 |
| Operating Expenditures      | \$ 107,038,957 | \$ 116,477,309 | \$ 123,351,315 | \$ 125,156,955     | \$ 126,728,655   | \$ 128,488,899 |
| Operating Surplus (Deficit) | \$ 2,037,721   | \$ (728,125)   | \$ 252,449     | \$ 317,079         | \$ 447,473       | \$ 693,759     |
| Beginning Fund Balance      | \$ 38,145,320  | \$ 39,839,986  | \$ 39,111,861  | \$ 39,364,310      | \$ 39,364,310    | \$ 39,364,310  |
| Ending Fund Balance         | \$ 39,839,986  | \$ 39,111,861  | \$ 39,364,310  | \$ 39,681,389      | \$ 39,811,783    | \$ 40,058,069  |
|                             |                |                |                |                    |                  |                |
| Reserve for Replacement     | \$ (4,100,000) | \$ (4,100,000) |                |                    |                  |                |
| Unrestricted Fund Balance   | \$ 35,739,986  | \$ 35,011,861  | \$ 35,264,310  | \$ 35,581,389      | \$ 35,711,783    | \$ 35,958,069  |

#### Huntley Community School District 158 | Final Proposed Budget

|                                                        | AFR                      | AFR           |            | AFR           |         | BUDGET        | PROJECTED                 |               |            |
|--------------------------------------------------------|--------------------------|---------------|------------|---------------|---------|---------------|---------------------------|---------------|------------|
|                                                        | FY 2020                  | FY 2021       | <b>%</b> Δ | FY 2022       | % A     | FY 2023       | FY 2024                   | \$ <b>∆</b>   | <b>%</b> Δ |
| REVENUE                                                |                          |               |            |               |         |               |                           |               |            |
| Local                                                  | \$71,756,935             | \$71,102,866  | -0.91%     | \$74,547,146  | 4.84%   | \$81,620,603  | \$85,876,808              | \$4,256,205   | 5.21%      |
| State                                                  | \$32,115,695             | \$32,180,026  | 0.20%      | \$33,583,579  | 4.36%   | \$33,973,821  | \$37,750,481              | \$3,776,660   | 11.12%     |
| Federal                                                | \$3,246,551              | \$5,793,786   | 78.46%     | \$7,618,459   | 31.49%  | \$8,009,340   | \$5,555,369               | (\$2,453,971) | -30.64%    |
| Other                                                  | \$0                      | \$0           |            | \$0           |         | \$0           | \$0                       | \$0           |            |
| TOTAL REVENUE                                          | \$107,119,181            | \$109,076,678 | 1.83%      | \$115,749,184 | 6.12%   | \$123,603,764 | \$129,182,658             | \$5,578,894   | 4.51%      |
| EXPENDITURES                                           |                          |               |            |               |         |               |                           |               |            |
| Salary and Benefit Costs                               | \$80,703,668             | \$83,921,871  | 3.99%      | \$88,712,354  | 5.71%   | \$93,354,170  | \$99,029,439              | \$5,675,269   | 6.08%      |
| Other                                                  | \$25,466,496             | \$23,117,086  | -9.23%     | \$27,764,955  | 20.11%  | \$29,997,145  | \$29,459,459              | (\$537,686)   | -1.79%     |
| TOTAL EXPENDITURES                                     | \$106,170,164            | \$107,038,957 | 0.82%      | \$116,477,309 | 8.82%   | \$123,351,315 | \$128,488,899             | \$5,137,583   | 4.17%      |
| TOTAL EXILENDITORES                                    | ψ100,170,10 <del>4</del> | ψ107,000,007  | 0.02 /0    | ψ110,477,505  | 0.02 /0 | Ψ125,551,515  | ψ120, <del>4</del> 00,033 | ψο, τον ,ουσ  | 4.1770     |
| SURPLUS / DEFICIT                                      | \$949,017                | \$2,037,721   |            | (\$728,125)   |         | \$252,449     | \$693,759                 | \$441,310     |            |
|                                                        |                          |               |            |               |         |               |                           |               |            |
| OTHER FINANCING SOURCES / USES Other Financing Sources | \$3,420,455              | \$6,065       |            | \$107,616     |         | \$0           | \$0                       | \$0           |            |
| Other Financing Sources Other Financing Uses           | (\$7,020,351)            | (\$227,668)   |            | (\$53,076)    |         | \$0<br>\$0    | \$0<br>\$0                | \$0<br>\$0    |            |
| TOTAL OTHER FIN. SOURCES / USES                        | (\$3,599,896)            | (\$221,603)   |            | \$54,540      |         | \$0<br>\$0    | \$0<br>\$0                | \$0<br>\$0    |            |
| TOTAL OTHER TIM. SOURCES / USES                        | (\$3,399,090)            | (\$221,003)   |            | φ34,340       |         | φυ            | φυ                        | φυ            |            |
| SURPLUS / DEFICIT INCL. OTHER FIN. SOURCES             | (\$2,650,879)            | \$1,816,118   |            | (\$673,585)   |         | \$252,449     | \$693,759                 | \$441,310     |            |
| BEGINNING FUND BALANCE                                 | \$39,844,573             | \$38,145,320  |            | \$38,980,410  |         | \$38,306,825  | \$38,559,274              | \$252,449     |            |
| BEGINNING FOND BALANCE                                 | <b>\$33,044,373</b>      | ψ30,143,320   |            | \$30,900,410  |         | ψ30,300,023   | ψ30,333,274               | Ψ232,443      |            |
| AUDIT ADUSTMENTS TO FUND BALANCE                       | \$951,626                | (\$981,028)   |            | \$0           |         | \$0           | \$0                       |               |            |
|                                                        |                          |               |            |               |         |               |                           |               |            |
| YEAR END BALANCE                                       | \$38,145,320             | \$38,980,410  |            | \$38,306,825  |         | \$38,559,274  | \$39,253,033              | \$693,759     |            |
|                                                        |                          |               |            |               |         |               |                           |               |            |
| FUND BALANCE AS % OF EXPENDITURES                      | 35.93%                   | 36.42%        |            | 32.89%        |         | 31.26%        | 30.55%                    |               |            |
| FUND BALANCE AS # OF MONTHS OF EXPEND.                 | 4.31                     | 4.37          |            | 3.95          |         | 3.75          | 3.67                      |               |            |