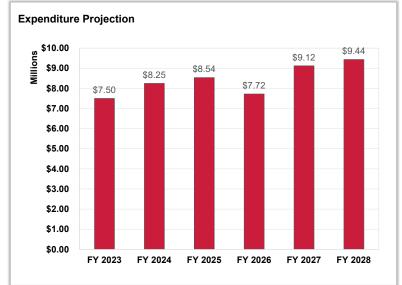

$0         | \$0         |        | \$0         |       | \$0         |          | \$0         |        | \$0         |            |
| Provision For Contingencies | \$0         | \$0         |        | \$0         |       | \$0         |          | \$0         |        | \$0         |            |
| TOTAL ALL OTHER             | \$2,755,466 | \$3,071,447 | 11.47% | \$3,087,666 | 0.53% | \$2,004,695 | -35.07%  | \$3,122,576 | 55.76% | \$3,141,351 | 0.60%      |
|                             |             |             |        |             |       |             |          |             |        |             |            |
| TOTAL EXPENDITURES          | \$7,498,922 | \$8,248,665 | 10.00% | \$8,538,948 | 3.52% | \$7,722,081 | -9.57%   | \$9,120,650 | 18.11% | \$9,435,577 | 3.45%      |







#### Huntley Community School District 158 | Final Proposed Budget

|                                            | AFR          | AFR         |            | AFR           |            | AFR         |            | AFR            |            | BUDGET        |         |
|--------------------------------------------|--------------|-------------|------------|---------------|------------|-------------|------------|----------------|------------|---------------|---------|
|                                            | FY 2018      | FY 2019     | <b>%</b> Δ | FY 2020       | <b>%</b> ∆ | FY 2021     | <b>%</b> Δ | FY 2022        | <b>%</b> Δ | FY 2023       | % ∆     |
| REVENUE                                    |              |             |            |               |            |