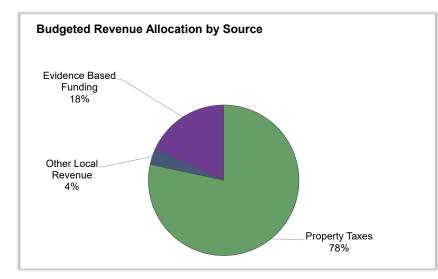

#### Revenues

FY24 Operating Revenues are budgeted to increase approximately \$5.57M.

**Local Revenues** are expected to increase by \$4.25M to \$85.87M, primarily the result of an increase in levy dollars of \$4.86M, offset by a decrease in Other Local Revenue by (\$605k). The decrease in Other Local Revenue is driven by a (\$1.0M) decrease in the estimate for Activity Account Revenues offset by an increase in estimated operational interest earnings of \$400k. As part of the overall budget, Activity Account Revenues and Expenditures are budgeted equally and offset each other. Last year was the first year that this amount was required by ISBE as part of the Annual Financial Report (AFR). Last year, the District budgeted a placeholder of \$2M for these line items. After a year of review and tracking, \$1M is more appropriate for this line item. The decrease in expenditures is located within Other Objects. See below.

Property Tax Revenues are budgeted to increase \$4.86M to \$77.45M, primarily the result of the 2022 Levy combined with the revenue assumption inputs above.

**State Revenues** are increasing by approximately \$3.77M, to \$37.75M. The increase is the result of the annual increase in the State's Evidence Based Funding (EBF) formula of \$2.82, the increase in the estimated State Transportation Reimbursement of \$400k, the increase in the Private Facility and Orphanage Reimbursement Claims of \$228k and the recognition of the Teacher Vacancy Grant of \$311k. **Please see above for more information on the State's EBF.** 

**Federal Revenues** are expected to decrease by approximately (\$2.45M) to \$5.55M. The decrease is driven by the reduction of available ESSER and ARP dollars. Within the Display Draft of the budget, the remaining carryover ARP/ESSER and IDEA funds were recognized and budgeted as appropriate. Federal Revenues primarily consist of ESSER/ARP remaining dollars, the IDEA Grant, Title Grants, National School Lunch and Medicaid.

#### **Revenue Analysis**

|                        | AFR           | AFR           |            | AFR           |        | BUDGET        | PROJECTED     |               |         |
|------------------------|---------------|---------------|------------|---------------|--------|---------------|---------------|---------------|---------|
|                        | FY 2020       | FY 2021       | <b>%</b> ∆ | FY 2022       | % ∆    | FY 2023       | FY 2024       | \$ <b>Δ</b>   | % ∆     |
| LOCAL                  |               |               |            |               |        |               |               |               |         |
| Property Taxes         | \$64,675,300  | \$68,324,953  | 5.64%      | \$70,763,266  | 3.57%  | \$72,586,563  | \$77,448,228  | \$4,861,665   | 6.70%   |
| Other Local Revenue    | \$7,081,635   | \$2,777,913   | -60.77%    | \$3,783,880   | 36.21% | \$9,034,040   | \$8,428,580   | (\$605,460)   | -6.70%  |
| TOTAL LOCAL REVENUE    | \$71,756,935  | \$71,102,866  | -0.91%     | \$74,547,146  | 4.84%  | \$81,620,603  | \$85,876,808  | \$4,256,205   | 5.21%   |
| STATE                  |               |               |            |               |        |               |               |               |         |
| Evidence Based Funding | \$27,125,406  | \$27,124,835  | 0.00%      | \$27,885,072  | 2.80%  | \$29,115,645  | \$31,938,661  | \$2,823,016   | 9.70%   |
| Other State Revenue    | \$4,990,289   | \$5,055,191   | 1.30%      | \$5,698,507   | 12.73% | \$4,858,176   | \$5,811,820   | \$953,644     | 19.63%  |
| TOTAL STATE REVENUE    | \$32,115,695  | \$32,180,026  | 0.20%      | \$33,583,579  | 4.36%  | \$33,973,821  | \$37,750,481  | \$3,776,660   | 11.12%  |
| TOTAL FEDERAL REVENUE  | \$3,246,551   | \$5,793,786   | 78.46%     | \$7,618,459   | 31.49% | \$8,009,340   | \$5,555,369   | (\$2,453,971) | -30.64% |
| FLOW-THROUGH REVENUE   | \$0           | \$0           |            | \$0           |        | \$0           | \$0           | \$0           |         |
| TOTAL REVENUE          | \$107,119,181 | \$109,076,678 | 1.83%      | \$115,749,184 | 6.12%  | \$123,603,764 | \$129,182,658 | \$5,578,894   | 4.51%   |