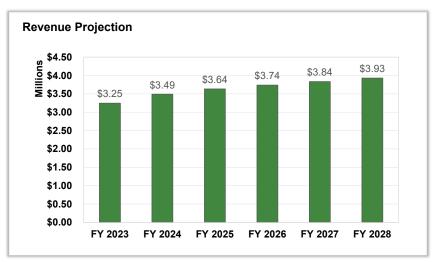

#### Revenues

FY24 Operating Revenues are budgeted to increase approximately \$5.57M.

**Local Revenues** are expected to increase by \$4.25M to \$85.87M, primarily the result of an increase in levy dollars of \$4.86M, offset by a decrease in Other Local Revenue by (\$605k). The decrease in Other Local Revenue is driven by a (\$1.0M) decrease in the estimate for Activity Account Revenues offset by an increase in estimated operational interest earnings of \$400k. As part of the overall budget, Activity Account Revenues and Expenditures are budgeted equally and offset each other. Last year was the first year that this amount was required by ISBE as part of the Annual Financial Report (AFR). Last year, the District budgeted a placeholder of \$2M for these line items. After a year of review and tracking, \$1M is more appropriate for this line item. The decrease in expenditures is located within Other Objects. See below.

Property Tax Revenues are budgeted to increase \$4.86M to \$77.45M, primarily the result of the 2022 Levy combined with the revenue assumption inputs above.

**State Revenues** are increasing by approximately \$3.77M, to \$37.75M. The increase is the result of the annual increase in the State's Evidence Based Funding (EBF) formula of \$2.82, the increase in the estimated State Transportation Reimbursement of \$400k, the increase in the Private Facility and Orphanage Reimbursement Claims of \$228k and the recognition of the Teacher Vacancy Grant of \$311k. **Please see above for more information on the State's EBF.** 

**Federal Revenues** are expected to decrease by approximately (\$2.45M) to \$5.55M. The decrease is driven by the reduction of available ESSER and ARP dollars. Within the Display Draft of the budget, the remaining carryover ARP/ESSER and IDEA funds were recognized and budgeted as appropriate. Federal Revenues primarily consist of ESSER/ARP remaining dollars, the IDEA Grant, Title Grants, National School Lunch and Medicaid.