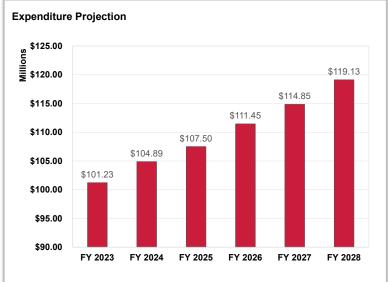

The current FY24 Proposed Budget reflects an operating surplus of approximately \$693,759. Please note, additional risks and challenges remain. Please see below.

A summary of the operating results follows. Please note that for comparative purposes, presented are the FY21 through FY22 Actuals, the FY23 Budget as well as the current FY24 Budget Drafts.

|                             | FY21           | FY 22          | FY 23          | Tentative<br>FY 24 | Display<br>FY 24 | Final<br>FY 24 |
|-----------------------------|----------------|----------------|----------------|--------------------|------------------|----------------|
|                             | Actuals        | Actuals        | Budget         | Budget II          | Budget           | Budget         |
| Operating Revenues          | \$ 109,076,678 | \$ 115,749,184 | \$ 123,603,764 | \$ 125,474,034     | \$ 127,176,128   | \$ 129,182,658 |
| Operating Expenditures      | \$ 107,038,957 | \$ 116,477,309 | \$ 123,351,315 | \$ 125,156,955     | \$ 126,728,655   | \$ 128,488,899 |
| Operating Surplus (Deficit) | \$ 2,037,721   | \$ (728,125)   | \$ 252,449     | \$ 317,079         | \$ 447,473       | \$ 693,759     |
| Beginning Fund Balance      | \$ 38,145,320  | \$ 39,839,986  | \$ 39,111,861  | \$ 39,364,310      | \$ 39,364,310    | \$ 39,364,310  |
| Ending Fund Balance         | \$ 39,839,986  | \$ 39,111,861  | \$ 39,364,310  | \$ 39,681,389      | \$ 39,811,783    | \$ 40,058,069  |
|                             |                |                |                |                    |                  |                |
| Reserve for Replacement     | \$ (4,100,000) | \$ (4,100,000) |                |                    |                  |                |
| Unrestricted Fund Balance   | \$ 35,739,986  | \$ 35,011,861  | \$ 35,264,310  | \$ 35,581,389      | \$ 35,711,783    | \$ 35,958,069  |