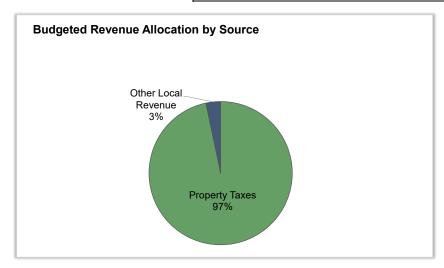

#### Revenues

FY24 Operating Revenues are budgeted to increase approximately \$5.57M.

**Local Revenues** are expected to increase by \$4.25M to \$85.87M, primarily the result of an increase in levy dollars of \$4.86M, offset by a decrease in Other Local Revenue by (\$605k). The decrease in Other Local Revenue is driven by a (\$1.0M) decrease in the estimate for Activity Account Revenues offset by an increase in estimated operational interest earnings of \$400k. As part of the overall budget, Activity Account Revenues and Expenditures are budgeted equally and offset each other. Last year was the first year that this amount was required by ISBE as part of the Annual Financial Report (AFR). Last year, the District budgeted a placeholder of \$2M for these line items. After a year of review and tracking, \$1M is more appropriate for this line item. The decrease in expenditures is located within Other Objects. See below.

Property Tax Revenues are budgeted to increase \$4.86M to \$77.45M, primarily the result of the 2022 Levy combined with the revenue assumption inputs above.

**State Revenues** are increasing by approximately \$3.77M, to \$37.75M. The increase is the result of the annual increase in the State's Evidence Based Funding (EBF) formula of \$2.82, the increase in the estimated State Transportation Reimbursement of \$400k, the increase in the Private Facility and Orphanage Reimbursement Claims of \$228k and the recognition of the Teacher Vacancy Grant of \$311k. **Please see above for more information on the State's EBF.** 