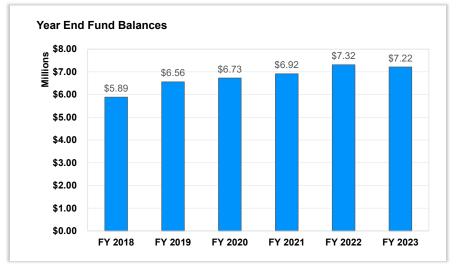

|                             | FY21           | FY 22          | FY 23          | Tentative<br>FY 24 | Display<br>FY 24 | Final<br>FY 24 |
|-----------------------------|----------------|----------------|----------------|--------------------|------------------|----------------|
|                             | Actuals        | Actuals        | Budget         | Budget II          | Budget           | Budget         |
| Operating Revenues          | \$ 109,076,678 | \$ 115,749,184 | \$ 123,603,764 | \$ 125,474,034     | \$ 127,176,128   | \$ 129,182,658 |
| Operating Expenditures      | \$ 107,038,957 | \$ 116,477,309 | \$ 123,351,315 | \$ 125,156,955     | \$ 126,728,655   | \$ 128,488,899 |
| Operating Surplus (Deficit) | \$ 2,037,721   | \$ (728,125)   | \$ 252,449     | \$ 317,079         | \$ 447,473       | \$ 693,759     |
| Beginning Fund Balance      | \$ 38,145,320  | \$ 39,839,986  | \$ 39,111,861  | \$ 39,364,310      | \$ 39,364,310    | \$ 39,364,310  |
| Ending Fund Balance         | \$ 39,839,986  | \$ 39,111,861  | \$ 39,364,310  | \$ 39,681,389      | \$ 39,811,783    | \$ 40,058,069  |
|                             |                |                |                |                    |                  |                |
| Reserve for Replacement     | \$ (4,100,000) | \$ (4,100,000) |                |                    |                  |                |
| Unrestricted Fund Balance   | \$ 35,739,986  | \$ 35,011,861  | \$ 35,264,310  | \$ 35,581,389      | \$ 35,711,783    | \$ 35,958,069  |

#### Huntley Community School District 158 | Final Proposed Budget

|                                                        | AFR                      | AFR           |            | AFR           |         | BUDGET        | PROJECTED                 |               |            |
|--------------------------------------------------------|--------------------------|---------------|------------|---------------|---------|---------------|---------------------------|---------------|------------|
|                                                        | FY 2020                  | FY 2021       | <b>%</b> Δ | FY 2022       | % A     | FY 2023       | FY 2024                   | \$ <b>∆</b>   | <b>%</b> Δ |
| REVENUE                                                |                          |               |            |               |         |               |                           |               |            |
| Local                                                  | \$71,756,935             | \$71,102,866  | -0.91%     | \$74,547,146  | 4.84%   | \$81,620,603  | \$85,876,808              | \$4,256,205   | 5.21%      |
| State                                                  | \$32,115,695             | \$32,180,026  | 0.20%      | \$33,583,579  | 4.36%   | \$33,973,821  | \$37,750,481              | \$3,776,660   | 11.12%     |
| Federal                                                | \$3,246,551              | \$5,793,786   | 78.46%     | \$7,618,459   | 31.49%  | \$8,009,340   | \$5,555,369               | (\$2,453,971) | -30.64%    |
| Other                                                  | \$0                      | \$0           |            | \$0           |         | \$0           | \$0                       | \$0           |            |
| TOTAL REVENUE                                          | \$107,119,181            | \$109,076,678 | 1.83%      | \$115,749,184 | 6.12%   | \$123,603,764 | \$129,182,658             | \$5,578,894   | 4.51%      |
| EXPENDITURES                                           |                          |               |            |               |         |               |                           |               |            |
| Salary and Benefit Costs                               | \$80,703,668             | \$83,921,871  | 3.99%      | \$88,712,354  | 5.71%   | \$93,354,170  | \$99,029,439              | \$5,675,269   | 6.08%      |
| Other                                                  | \$25,466,496             | \$23,117,086  | -9.23%     | \$27,764,955  | 20.11%  | \$29,997,145  | \$29,459,459              | (\$537,686)   | -1.79%     |
| TOTAL EXPENDITURES                                     | \$106,170,164            | \$107,038,957 | 0.82%      | \$116,477,309 | 8.82%   | \$123,351,315 | \$128,488,899             | \$5,137,583   | 4.17%      |
| TOTAL EXILENDITORES                                    | ψ100,170,10 <del>4</del> | ψ107,000,007  | 0.02 /0    | ψ110,477,505  | 0.02 /0 | Ψ125,551,515  | ψ120, <del>4</del> 00,033 | ψο, τον ,ουσ  | 4.1770     |
| SURPLUS / DEFICIT                                      | \$949,017                | \$2,037,721   |            | (\$728,125)   |         | \$252,449     | \$693,759                 | \$441,310     |            |
|                                                        |                          |               |            |               |         |               |                           |               |            |
| OTHER FINANCING SOURCES / USES Other Financing Sources | \$3,420,455              | \$6,065       |            | \$107,616     |         | \$0           | \$0                       | \$0           |            |
| Other Financing Sources Other Financing Uses           | (\$7,020,351)            | (\$227,668)   |            | (\$53,076)    |         | \$0<br>\$0    | \$0<br>\$0                | \$0<br>\$0    |            |
| TOTAL OTHER FIN. SOURCES / USES                        | (\$3,599,896)            | (\$221,603)   |            | \$54,540      |         | \$0<br>\$0    | \$0<br>\$0                | \$0<br>\$0    |            |
| TOTAL OTHER TIM. SOURCES / USES                        | (\$3,399,090)            | (\$221,003)   |            | φ34,340       |         | φυ            | φυ                        | φυ            |            |
| SURPLUS / DEFICIT INCL. OTHER FIN. SOURCES             | (\$2,650,879)            | \$1,816,118   |            | (\$673,585)   |         | \$252,449     | \$693,759                 | \$441,310     |            |
| BEGINNING FUND BALANCE                                 | \$39,844,573             | \$38,145,320  |            | \$38,980,410  |         | \$38,306,825  | \$38,559,274              | \$252,449     |            |
| BEGINNING FOND BALANCE                                 | <b>\$33,044,373</b>      | ψ30,143,320   |            | \$30,900,410  |         | ψ30,300,023   | ψ30,333,274               | Ψ232,443      |            |
| AUDIT ADUSTMENTS TO FUND BALANCE                       | \$951,626                | (\$981,028)   |            | \$0           |         | \$0           | \$0                       |               |            |
|                                                        |                          |               |            |               |         |               |                           |               |            |
| YEAR END BALANCE                                       | \$38,145,320             | \$38,980,410  |            | \$38,306,825  |         | \$38,559,274  | \$39,253,033              | \$693,759     |            |
|                                                        |                          |               |            |               |         |               |                           |               |            |
| FUND BALANCE AS % OF EXPENDITURES                      | 35.93%                   | 36.42%        |            | 32.89%        |         | 31.26%        | 30.55%                    |               |            |
| FUND BALANCE AS # OF MONTHS OF EXPEND.                 | 4.31                     | 4.37          |            | 3.95          |         | 3.75          | 3.67                      |               |            |