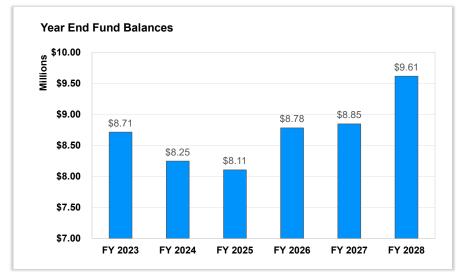

The current FY24 Proposed Budget reflects an operating surplus of approximately \$693,759. Please note, additional risks and challenges remain. Please see below.

A summary of the operating results follows. Please note that for comparative purposes, presented are the FY21 through FY22 Actuals, the FY23 Budget as well as the current FY24 Budget Drafts.

|                             | FY21           | FY 22          | FY 23          | Tentative<br>FY 24 | Display<br>FY 24 | Final<br>FY 24 |
|-----------------------------|----------------|----------------|----------------|--------------------|------------------|----------------|
|                             | Actuals        | Actuals        | Budget         | Budget II          | Budget           | Budget         |
| Operating Revenues          | \$ 109,076,678 | \$ 115,749,184 | \$ 123,603,764 | \$ 125,474,034     | \$ 127,176,128   | \$ 129,182,658 |
| Operating Expenditures      | \$ 107,038,957 | \$ 116,477,309 | \$ 123,351,315 | \$ 125,156,955     | \$ 126,728,655   | \$ 128,488,899 |
| Operating Surplus (Deficit) | \$ 2,037,721   | \$ (728,125)   | \$ 252,449     | \$ 317,079         | \$ 447,473       | \$ 693,759     |
| Beginning Fund Balance      | \$ 38,145,320  | \$ 39,839,986  | \$ 39,111,861  | \$ 39,364,310      | \$ 39,364,310    | \$ 39,364,310  |
| Ending Fund Balance         | \$ 39,839,986  | \$ 39,111,861  | \$ 39,364,310  | \$ 39,681,389      | \$ 39,811,783    | \$ 40,058,069  |
|                             |                |                |                |                    |                  |                |
| Reserve for Replacement     | \$ (4,100,000) | \$ (4,100,000) |                |                    |                  |                |
| Unrestricted Fund Balance   | \$ 35,739,986  | \$ 35,011,861  | \$ 35,264,310  | \$ 35,581,389      | \$ 35,711,783    | \$ 35,958,069  |