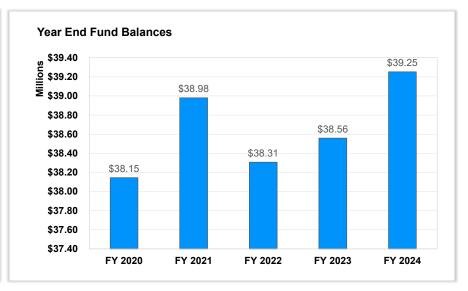

#### Huntley Community School District 158 | Final Proposed Budget

|                                                        | AFR                      | AFR           |            | AFR           |         | BUDGET        | PROJECTED                 |               |            |
|--------------------------------------------------------|--------------------------|---------------|------------|---------------|---------|---------------|---------------------------|---------------|------------|
|                                                        | FY 2020                  | FY 2021       | <b>%</b> Δ | FY 2022       | % A     | FY 2023       | FY 2024                   | \$ <b>∆</b>   | <b>%</b> Δ |
| REVENUE                                                |                          |               |            |               |         |               |                           |               |            |
| Local                                                  | \$71,756,935             | \$71,102,866  | -0.91%     | \$74,547,146  | 4.84%   | \$81,620,603  | \$85,876,808              | \$4,256,205   | 5.21%      |
| State                                                  | \$32,115,695             | \$32,180,026  | 0.20%      | \$33,583,579  | 4.36%   | \$33,973,821  | \$37,750,481              | \$3,776,660   | 11.12%     |
| Federal                                                | \$3,246,551              | \$5,793,786   | 78.46%     | \$7,618,459   | 31.49%  | \$8,009,340   | \$5,555,369               | (\$2,453,971) | -30.64%    |
| Other                                                  | \$0                      | \$0           |            | \$0           |         | \$0           | \$0                       | \$0           |            |
| TOTAL REVENUE                                          | \$107,119,181            | \$109,076,678 | 1.83%      | \$115,749,184 | 6.12%   | \$123,603,764 | \$129,182,658             | \$5,578,894   | 4.51%      |
| EXPENDITURES                                           |                          |               |            |               |         |               |                           |               |            |
| Salary and Benefit Costs                               | \$80,703,668             | \$83,921,871  | 3.99%      | \$88,712,354  | 5.71%   | \$93,354,170  | \$99,029,439              | \$5,675,269   | 6.08%      |
| Other                                                  | \$25,466,496             | \$23,117,086  | -9.23%     | \$27,764,955  | 20.11%  | \$29,997,145  | \$29,459,459              | (\$537,686)   | -1.79%     |
| TOTAL EXPENDITURES                                     | \$106,170,164            | \$107,038,957 | 0.82%      | \$116,477,309 | 8.82%   | \$123,351,315 | \$128,488,899             | \$5,137,583   | 4.17%      |
| TOTAL EXILENDITORES                                    | ψ100,170,10 <del>4</del> | ψ107,000,007  | 0.02 /0    | ψ110,477,505  | 0.02 /0 | Ψ125,551,515  | ψ120, <del>4</del> 00,033 | ψο, τον ,ουσ  | 4.1770     |
| SURPLUS / DEFICIT                                      | \$949,017                | \$2,037,721   |            | (\$728,125)   |         | \$252,449     | \$693,759                 | \$441,310     |            |
|                                                        |                          |               |            |               |         |               |                           |               |            |
| OTHER FINANCING SOURCES / USES Other Financing Sources | \$3,420,455              | \$6,065       |            | \$107,616     |         | \$0           | \$0                       | \$0           |            |
| Other Financing Sources Other Financing Uses           | (\$7,020,351)            | (\$227,668)   |            | (\$53,076)    |         | \$0<br>\$0    | \$0<br>\$0                | \$0<br>\$0    |            |
| TOTAL OTHER FIN. SOURCES / USES                        | (\$3,599,896)            | (\$221,603)   |            | \$54,540      |         | \$0<br>\$0    | \$0<br>\$0                | \$0<br>\$0    |            |
| TOTAL OTHER TIM. SOURCES / USES                        | (\$3,399,090)            | (\$221,003)   |            | φ34,340       |         | φυ            | φυ                        | φυ            |            |
| SURPLUS / DEFICIT INCL. OTHER FIN. SOURCES             | (\$2,650,879)            | \$1,816,118   |            | (\$673,585)   |         | \$252,449     | \$693,759                 | \$441,310     |            |
| BEGINNING FUND BALANCE                                 | \$39,844,573             | \$38,145,320  |            | \$38,980,410  |         | \$38,306,825  | \$38,559,274              | \$252,449     |            |
| BEGINNING FOND BALANCE                                 | <b>\$33,044,373</b>      | ψ30,143,320   |            | \$30,900,410  |         | ψ30,300,023   | ψ30,333,274               | Ψ232,443      |            |
| AUDIT ADUSTMENTS TO FUND BALANCE                       | \$951,626                | (\$981,028)   |            | \$0           |         | \$0           | \$0                       |               |            |
|                                                        |                          |               |            |               |         |               |                           |               |            |
| YEAR END BALANCE                                       | \$38,145,320             | \$38,980,410  |            | \$38,306,825  |         | \$38,559,274  | \$39,253,033              | \$693,759     |            |
|                                                        |                          |               |            |               |         |               |                           |               |            |
| FUND BALANCE AS % OF EXPENDITURES                      | 35.93%                   | 36.42%        |            | 32.89%        |         | 31.26%        | 30.55%                    |               |            |
| FUND BALANCE AS # OF MONTHS OF EXPEND.                 | 4.31                     | 4.37          |            | 3.95          |         | 3.75          | 3.67                      |               |            |