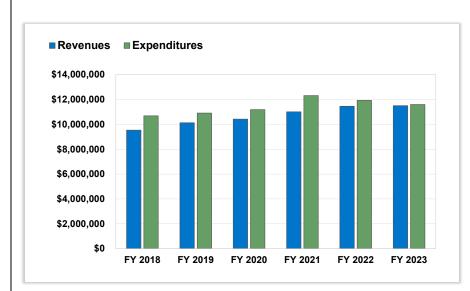

The current FY24 Proposed Budget reflects an operating surplus of approximately \$693,759. Please note, additional risks and challenges remain. Please see below.

A summary of the operating results follows. Please note that for comparative purposes, presented are the FY21 through FY22 Actuals, the FY23 Budget as well as the current FY24 Budget Drafts.

|                             | FY21           | FY 22          | FY 23          | Tentative<br>FY 24 | Display<br>FY 24 | Final<br>FY 24 |
|-----------------------------|----------------|----------------|----------------|--------------------|------------------|----------------|
|                             | Actuals        | Actuals        | Budget         | Budget II          | Budget           | Budget         |
| Operating Revenues          | \$ 109,076,678 | \$ 115,749,184 | \$ 123,603,764 | \$ 125,474,034     | \$ 127,176,128   | \$ 129,182,658 |
| Operating Expenditures      | \$ 107,038,957 | \$ 116,477,309 | \$ 123,351,315 | \$ 125,156,955     | \$ 126,728,655   | \$ 128,488,899 |
| Operating Surplus (Deficit) | \$ 2,037,721   | \$ (728,125)   | \$ 252,449     | \$ 317,079         | \$ 447,473       | \$ 693,759     |
| Beginning Fund Balance      | \$ 38,145,320  | \$ 39,839,986  | \$ 39,111,861  | \$ 39,364,310      | \$ 39,364,310    | \$ 39,364,310  |
| Ending Fund Balance         | \$ 39,839,986  | \$ 39,111,861  | \$ 39,364,310  | \$ 39,681,389      | \$ 39,811,783    | \$ 40,058,069  |
|                             |                |                |                |                    |                  |                |
| Reserve for Replacement     | \$ (4,100,000) | \$ (4,100,000) |                |                    |                  |                |
| Unrestricted Fund Balance   | \$ 35,739,986  | \$ 35,011,861  | \$ 35,264,310  | \$ 35,581,389      | \$ 35,711,783    | \$ 35,958,069  |