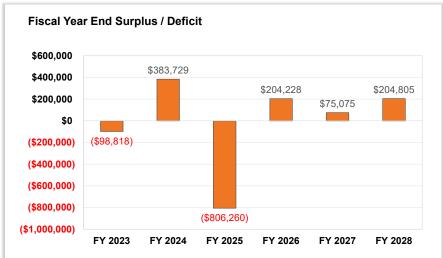

The current FY24 Proposed Budget reflects an operating surplus of approximately \$693,759. Please note, additional risks and challenges remain. Please see below.

A summary of the operating results follows. Please note that for comparative purposes, presented are the FY21 through FY22 Actuals, the FY23 Budget as well as the current FY24 Budget Drafts.

|                             | FY21           | FY 22          | FY 23          | Tentative<br>FY 24 | Display<br>FY 24 | Final<br>FY 24 |
|-----------------------------|----------------|----------------|----------------|--------------------|------------------|----------------|
|                             | Actuals        | Actuals        | Budget         | Budget II          | Budget           | Budget         |
| Operating Revenues          | \$ 109,076,678 | \$ 115,749,184 | \$ 123,603,764 | \$ 125,474,034     | \$ 127,176,128   | \$ 129,182,658 |
| Operating Expenditures      | \$ 107,038,957 | \$ 116,477,309 | \$ 123,351,315 | \$ 125,156,955     | \$ 126,728,655   | \$ 128,488,899 |
| Operating Surplus (Deficit) | \$ 2,037,721   | \$ (728,125)   | \$ 252,449     | \$ 317,079         | \$ 447,473       | \$ 693,759     |
| Beginning Fund Balance      | \$ 38,145,320  | \$ 39,839,986  | \$ 39,111,861  | \$ 39,364,310      | \$ 39,364,310    | \$ 39,364,310  |
| Ending Fund Balance         | \$ 39,839,986  | \$ 39,111,861  | \$ 39,364,310  | \$ 39,681,389      | \$ 39,811,783    | \$ 40,058,069  |
|                             |                |                |                |                    |                  |                |
| Reserve for Replacement     | \$ (4,100,000) | \$ (4,100,000) |                |                    |                  |                |
| Unrestricted Fund Balance   | \$ 35,739,986  | \$ 35,011,861  | \$ 35,264,310  | \$ 35,581,389      | \$ 35,711,783    | \$ 35,958,069  |

As a result, the FY24 Display Draft Budget reflects a current Operating Surplus of \$693,759. Please see below for risks and unknowns with the FY24 Budget.