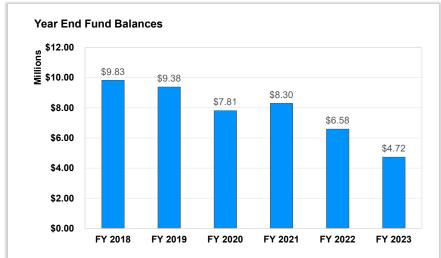

|                             | FY21           | FY 22          | FY 23          | Tentative<br>FY 24 | Display<br>FY 24 | Final<br>FY 24 |
|-----------------------------|----------------|----------------|----------------|--------------------|------------------|----------------|
|                             | Actuals        | Actuals        | Budget         | Budget II          | Budget           | Budget         |
| Operating Revenues          | \$ 109,076,678 | \$ 115,749,184 | \$ 123,603,764 | \$ 125,474,034     | \$ 127,176,128   | \$ 129,182,658 |
| Operating Expenditures      | \$ 107,038,957 | \$ 116,477,309 | \$ 123,351,315 | \$ 125,156,955     | \$ 126,728,655   | \$ 128,488,899 |
| Operating Surplus (Deficit) | \$ 2,037,721   | \$ (728,125)   | \$ 252,449     | \$ 317,079         | \$ 447,473       | \$ 693,759     |
| Beginning Fund Balance      | \$ 38,145,320  | \$ 39,839,986  | \$ 39,111,861  | \$ 39,364,310      | \$ 39,364,310    | \$ 39,364,310  |
| Ending Fund Balance         | \$ 39,839,986  | \$ 39,111,861  | \$ 39,364,310  | \$ 39,681,389      | \$ 39,811,783    | \$ 40,058,069  |
|                             |                |                |                |                    |                  |                |
| Reserve for Replacement     | \$ (4,100,000) | \$ (4,100,000) |                |                    |                  |                |
| Unrestricted Fund Balance   | \$ 35,739,986  | \$ 35,011,861  | \$ 35,264,310  | \$ 35,581,389      | \$ 35,711,783    | \$ 35,958,069  |