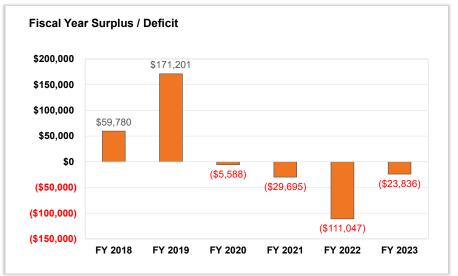

The current FY24 Proposed Budget reflects an operating surplus of approximately \$693,759. Please note, additional risks and challenges remain. Please see below.

A summary of the operating results follows. Please note that for comparative purposes, presented are the FY21 through FY22 Actuals, the FY23 Budget as well as the current FY24 Budget Drafts.

|                             | FY21           | FY 22          | FY 23          | Tentative<br>FY 24 | Display<br>FY 24 | Final<br>FY 24 |
|-----------------------------|----------------|----------------|----------------|--------------------|------------------|----------------|
|                             | Actuals        | Actuals        | Budget         | Budget II          | Budget           | Budget         |
| Operating Revenues          | \$ 109,076,678 | \$ 115,749,184 | \$ 123,603,764 | \$ 125,474,034     | \$ 127,176,128   | \$ 129,182,658 |
| Operating Expenditures      | \$ 107,038,957 | \$ 116,477,309 | \$ 123,351,315 | \$ 125,156,955     | \$ 126,728,655   | \$ 128,488,899 |
| Operating Surplus (Deficit) | \$ 2,037,721   | \$ (728,125)   | \$ 252,449     | \$ 317,079         | \$ 447,473       | \$ 693,759     |
| Beginning Fund Balance      | \$ 38,145,320  | \$ 39,839,986  | \$ 39,111,861  | \$ 39,364,310      | \$ 39,364,310    | \$ 39,364,310  |
| Ending Fund Balance         | \$ 39,839,986  | \$ 39,111,861  | \$ 39,364,310  | \$ 39,681,389      | \$ 39,811,783    | \$ 40,058,069  |
|                             |                |                |                |                    |                  |                |
| Reserve for Replacement     | \$ (4,100,000) | \$ (4,100,000) |                |                    |                  |                |
| Unrestricted Fund Balance   | \$ 35,739,986  | \$ 35,011,861  | \$ 35,264,310  | \$ 35,581,389      | \$ 35,711,783    | \$ 35,958,069  |