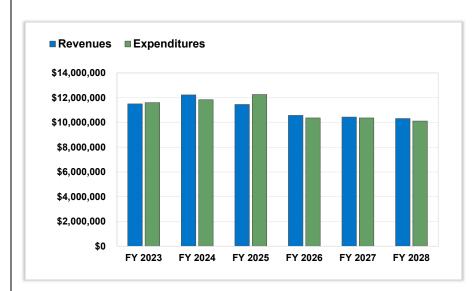

The current FY24 Proposed Budget reflects an operating surplus of approximately \$693,759. Please note, additional risks and challenges remain. Please see below.

A summary of the operating results follows. Please note that for comparative purposes, presented are the FY21 through FY22 Actuals, the FY23 Budget as well as the current FY24 Budget Drafts.

|                             | FY21           | FY 22          | FY 23          | Tentative<br>FY 24 | Display<br>FY 24 | Final<br>FY 24 |
|-----------------------------|----------------|----------------|----------------|--------------------|------------------|----------------|
|                             | Actuals        | Actuals        | Budget         | Budget II          | Budget           | Budget         |
| Operating Revenues          | \$ 109,076,678 | \$ 115,749,184 | \$ 123,603,764 | \$ 125,474,034     | \$ 127,176,128   | \$ 129,182,658 |
| Operating Expenditures      | \$ 107,038,957 | \$ 116,477,309 | \$ 123,351,315 | \$ 125,156,955     | \$ 126,728,655   | \$ 128,488,899 |
| Operating Surplus (Deficit) | \$ 2,037,721   | \$ (728,125)   | \$ 252,449     | \$ 317,079         | \$ 447,473       | \$ 693,759     |
| Beginning Fund Balance      | \$ 38,145,320  | \$ 39,839,986  | \$ 39,111,861  | \$ 39,364,310      | \$ 39,364,310    | \$ 39,364,310  |
| Ending Fund Balance         | \$ 39,839,986  | \$ 39,111,861  | \$ 39,364,310  | \$ 39,681,389      | \$ 39,811,783    | \$ 40,058,069  |
|                             |                |                |                |                    |                  |                |
| Reserve for Replacement     | \$ (4,100,000) | \$ (4,100,000) |                |                    |                  |                |
| Unrestricted Fund Balance   | \$ 35,739,986  | \$ 35,011,861  | \$ 35,264,310  | \$ 35,581,389      | \$ 35,711,783    | \$ 35,958,069  |

#### Revenues

FY24 Operating Revenues are budgeted to increase approximately \$5.57M.

**Local Revenues** are expected to increase by \$4.25M to \$85.87M, primarily the result of an increase in levy dollars of \$4.86M, offset by a decrease in Other Local Revenue by (\$605k). The decrease in Other Local Revenue is driven by a (\$1.0M) decrease in the estimate for Activity Account Revenues offset by an increase in estimated operational interest earnings of \$400k. As part of the overall budget, Activity Account Revenues and Expenditures are budgeted equally and offset each other. Last year was the first year that this amount was required by ISBE as part of the Annual Financial Report (AFR). Last year, the District budgeted a placeholder of \$2M for these line items. After a year of review and tracking, \$1M is more appropriate for this line item. The decrease in expenditures is located within Other Objects. See below.

#### **Expenses**

Operating Expenditures are budgeted to increase approximately \$5.13M to \$128.4M versus the FY23 Budget, primarily driven by the increase in Salaries & Benefits offset by the decrease in the related ARP and ESSER dollars noted above. Please see below: