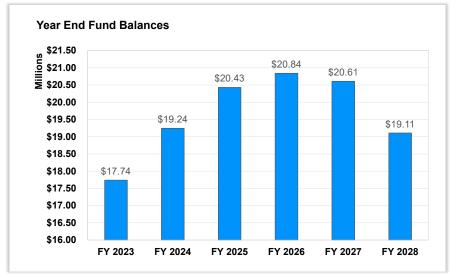

The current FY24 Proposed Budget reflects an operating surplus of approximately \$693,759. Please note, additional risks and challenges remain. Please see below.

A summary of the operating results follows. Please note that for comparative purposes, presented are the FY21 through FY22 Actuals, the FY23 Budget as well as the current FY24 Budget Drafts.

|                             | FY21           | FY 22          | FY 23          | Tentative<br>FY 24 | Display<br>FY 24 | Final<br>FY 24 |
|-----------------------------|----------------|----------------|----------------|--------------------|------------------|----------------|
|                             | Actuals        | Actuals        | Budget         | Budget II          | Budget           | Budget         |
| Operating Revenues          | \$ 109,076,678 | \$ 115,749,184 | \$ 123,603,764 | \$ 125,474,034     | \$ 127,176,128   | \$ 129,182,658 |
| Operating Expenditures      | \$ 107,038,957 | \$ 116,477,309 | \$ 123,351,315 | \$ 125,156,955     | \$ 126,728,655   | \$ 128,488,899 |
| Operating Surplus (Deficit) | \$ 2,037,721   | \$ (728,125)   | \$ 252,449     | \$ 317,079         | \$ 447,473       | \$ 693,759     |
| Beginning Fund Balance      | \$ 38,145,320  | \$ 39,839,986  | \$ 39,111,861  | \$ 39,364,310      | \$ 39,364,310    | \$ 39,364,310  |
| Ending Fund Balance         | \$ 39,839,986  | \$ 39,111,861  | \$ 39,364,310  | \$ 39,681,389      | \$ 39,811,783    | \$ 40,058,069  |
|                             |                |                |                |                    |                  |                |
| Reserve for Replacement     | \$ (4,100,000) | \$ (4,100,000) |                |                    |                  |                |
| Unrestricted Fund Balance   | \$ 35,739,986  | \$ 35,011,861  | \$ 35,264,310  | \$ 35,581,389      | \$ 35,711,783    | \$ 35,958,069  |