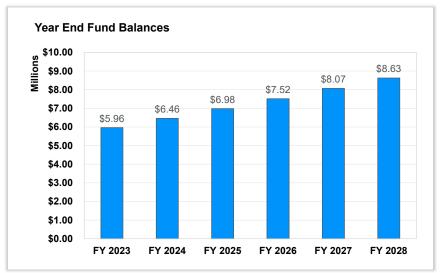

The current FY24 Proposed Budget reflects an operating surplus of approximately \$693,759. Please note, additional risks and challenges remain. Please see below.

A summary of the operating results follows. Please note that for comparative purposes, presented are the FY21 through FY22 Actuals, the FY23 Budget as well as the current FY24 Budget Drafts.

|                             | FY21           | FY 22          | FY 23          | Tentative<br>FY 24 | Display<br>FY 24 | Final<br>FY 24 |
|-----------------------------|----------------|----------------|----------------|--------------------|------------------|----------------|
|                             | Actuals        | Actuals        | Budget         | Budget II          | Budget           | Budget         |
| Operating Revenues          | \$ 109,076,678 | \$ 115,749,184 | \$ 123,603,764 | \$ 125,474,034     | \$ 127,176,128   | \$ 129,182,658 |
| Operating Expenditures      | \$ 107,038,957 | \$ 116,477,309 | \$ 123,351,315 | \$ 125,156,955     | \$ 126,728,655   | \$ 128,488,899 |
| Operating Surplus (Deficit) | \$ 2,037,721   | \$ (728,125)   | \$ 252,449     | \$ 317,079         | \$ 447,473       | \$ 693,759     |
| Beginning Fund Balance      | \$ 38,145,320  | \$ 39,839,986  | \$ 39,111,861  | \$ 39,364,310      | \$ 39,364,310    | \$ 39,364,310  |
| Ending Fund Balance         | \$ 39,839,986  | \$ 39,111,861  | \$ 39,364,310  | \$ 39,681,389      | \$ 39,811,783    | \$ 40,058,069  |
|                             |                |                |                |                    |                  |                |
| Reserve for Replacement     | \$ (4,100,000) | \$ (4,100,000) |                |                    |                  |                |
| Unrestricted Fund Balance   | \$ 35,739,986  | \$ 35,011,861  | \$ 35,264,310  | \$ 35,581,389      | \$ 35,711,783    | \$ 35,958,069  |