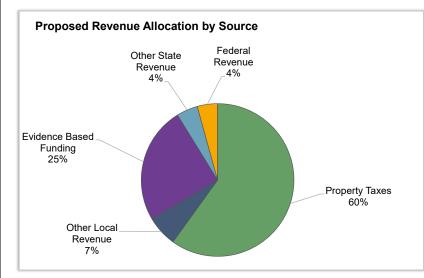

#### Revenues

FY24 Operating Revenues are budgeted to increase approximately \$5.57M.

**Local Revenues** are expected to increase by \$4.25M to \$85.87M, primarily the result of an increase in levy dollars of \$4.86M, offset by a decrease in Other Local Revenue by (\$605k). The decrease in Other Local Revenue is driven by a (\$1.0M) decrease in the estimate for Activity Account Revenues offset by an increase in estimated operational interest earnings of \$400k. As part of the overall budget, Activity Account Revenues and Expenditures are budgeted equally and offset each other. Last year was the first year that this amount was required by ISBE as part of the Annual Financial Report (AFR). Last year, the District budgeted a placeholder of \$2M for these line items. After a year of review and tracking, \$1M is more appropriate for this line item. The decrease in expenditures is located within Other Objects. See below.

Property Tax Revenues are budgeted to increase \$4.86M to \$77.45M, primarily the result of the 2022 Levy combined with the revenue assumption inputs above.

**State Revenues** are increasing by approximately \$3.77M, to \$37.75M. The increase is the result of the annual increase in the State's Evidence Based Funding (EBF) formula of \$2.82, the increase in the estimated State Transportation Reimbursement of \$400k, the increase in the Private Facility and Orphanage Reimbursement Claims of \$228k and the recognition of the Teacher Vacancy Grant of \$311k. **Please see above for more information on the State's EBF.** 

**Federal Revenues** are expected to decrease by approximately (\$2.45M) to \$5.55M. The decrease is driven by the reduction of available ESSER and ARP dollars. Within the Display Draft of the budget, the remaining carryover ARP/ESSER and IDEA funds were recognized and budgeted as appropriate. Federal Revenues primarily consist of ESSER/ARP remaining dollars, the IDEA Grant, Title Grants, National School Lunch and Medicaid.

#### **Revenue Analysis**

|                        | AFR           | AFR           |            | AFR           |        | BUDGET        | PROJECTED     |               |         |
|------------------------|---------------|---------------|------------|---------------|--------|---------------|---------------|---------------|---------|
|                        | FY 2020       | FY 2021       | <b>%</b> ∆ | FY 2022       | % ∆    | FY 2023       | FY 2024       | \$ <b>Δ</b>   | % ∆     |
| LOCAL                  |               |               |            |               |        |               |               |               |         |
| Property Taxes         | \$64,675,300  | \$68,324,953  | 5.64%      | \$70,763,266  | 3.57%  | \$72,586,563  | \$77,448,228  | \$4,861,665   | 6.70%   |
| Other Local Revenue    | \$7,081,635   | \$2,777,913   | -60.77%    | \$3,783,880   | 36.21% | \$9,034,040   | \$8,428,580   | (\$605,460)   | -6.70%  |
| TOTAL LOCAL REVENUE    | \$71,756,935  | \$71,102,866  | -0.91%     | \$74,547,146  | 4.84%  | \$81,620,603  | \$85,876,808  | \$4,256,205   | 5.21%   |
| STATE                  |               |               |            |               |        |               |               |               |         |
| Evidence Based Funding | \$27,125,406  | \$27,124,835  | 0.00%      | \$27,885,072  | 2.80%  | \$29,115,645  | \$31,938,661  | \$2,823,016   | 9.70%   |
| Other State Revenue    | \$4,990,289   | \$5,055,191   | 1.30%      | \$5,698,507   | 12.73% | \$4,858,176   | \$5,811,820   | \$953,644     | 19.63%  |
| TOTAL STATE REVENUE    | \$32,115,695  | \$32,180,026  | 0.20%      | \$33,583,579  | 4.36%  | \$33,973,821  | \$37,750,481  | \$3,776,660   | 11.12%  |
| TOTAL FEDERAL REVENUE  | \$3,246,551   | \$5,793,786   | 78.46%     | \$7,618,459   | 31.49% | \$8,009,340   | \$5,555,369   | (\$2,453,971) | -30.64% |
| FLOW-THROUGH REVENUE   | \$0           | \$0           |            | \$0           |        | \$0           | \$0           | \$0           |         |
| TOTAL REVENUE          | \$107,119,181 | \$109,076,678 | 1.83%      | \$115,749,184 | 6.12%  | \$123,603,764 | \$129,182,658 | \$5,578,894   | 4.51%   |