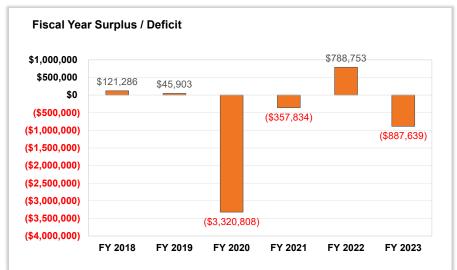

The current FY24 Proposed Budget reflects an operating surplus of approximately \$693,759. Please note, additional risks and challenges remain. Please see below.

A summary of the operating results follows. Please note that for comparative purposes, presented are the FY21 through FY22 Actuals, the FY23 Budget as well as the current FY24 Budget Drafts.

|                             | FY21           | FY 22          | FY 23          | Tentative<br>FY 24 | Display<br>FY 24 | Final<br>FY 24 |
|-----------------------------|----------------|----------------|----------------|--------------------|------------------|----------------|
|                             | Actuals        | Actuals        | Budget         | Budget II          | Budget           | Budget         |
| Operating Revenues          | \$ 109,076,678 | \$ 115,749,184 | \$ 123,603,764 | \$ 125,474,034     | \$ 127,176,128   | \$ 129,182,658 |
| Operating Expenditures      | \$ 107,038,957 | \$ 116,477,309 | \$ 123,351,315 | \$ 125,156,955     | \$ 126,728,655   | \$ 128,488,899 |
| Operating Surplus (Deficit) | \$ 2,037,721   | \$ (728,125)   | \$ 252,449     | \$ 317,079         | \$ 447,473       | \$ 693,759     |
| Beginning Fund Balance      | \$ 38,145,320  | \$ 39,839,986  | \$ 39,111,861  | \$ 39,364,310      | \$ 39,364,310    | \$ 39,364,310  |
| Ending Fund Balance         | \$ 39,839,986  | \$ 39,111,861  | \$ 39,364,310  | \$ 39,681,389      | \$ 39,811,783    | \$ 40,058,069  |
|                             |                |                |                |                    |                  |                |
| Reserve for Replacement     | \$ (4,100,000) | \$ (4,100,000) |                |                    |                  |                |
| Unrestricted Fund Balance   | \$ 35,739,986  | \$ 35,011,861  | \$ 35,264,310  | \$ 35,581,389      | \$ 35,711,783    | \$ 35,958,069  |