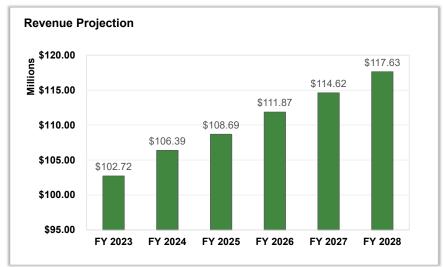

#### Revenues

FY24 Operating Revenues are budgeted to increase approximately \$5.57M.

**Local Revenues** are expected to increase by \$4.25M to \$85.87M, primarily the result of an increase in levy dollars of \$4.86M, offset by a decrease in Other Local Revenue by (\$605k). The decrease in Other Local Revenue is driven by a (\$1.0M) decrease in the estimate for Activity Account Revenues offset by an increase in estimated operational interest earnings of \$400k. As part of the overall budget, Activity Account Revenues and Expenditures are budgeted equally and offset each other. Last year was the first year that this amount was required by ISBE as part of the Annual Financial Report (AFR). Last year, the District budgeted a placeholder of \$2M for these line items. After a year of review and tracking, \$1M is more appropriate for this line item. The decrease in expenditures is located within Other Objects. See below.

Property Tax Revenues are budgeted to increase \$4.86M to \$77.45M, primarily the result of the 2022 Levy combined with the revenue assumption inputs above.

**State Revenues** are increasing by approximately \$3.77M, to \$37.75M. The increase is the result of the annual increase in the State's Evidence Based Funding (EBF) formula of \$2.82, the increase in the estimated State Transportation Reimbursement of \$400k, the increase in the Private Facility and Orphanage Reimbursement Claims of \$228k and the recognition of the Teacher Vacancy Grant of \$311k. **Please see above for more information on the State's EBF.** 

**Federal Revenues** are expected to decrease by approximately (\$2.45M) to \$5.55M. The decrease is driven by the reduction of available ESSER and ARP dollars. Within the Display Draft of the budget, the remaining carryover ARP/ESSER and IDEA funds were recognized and budgeted as appropriate. Federal Revenues primarily consist of ESSER/ARP remaining dollars, the IDEA Grant, Title Grants, National School Lunch and Medicaid.