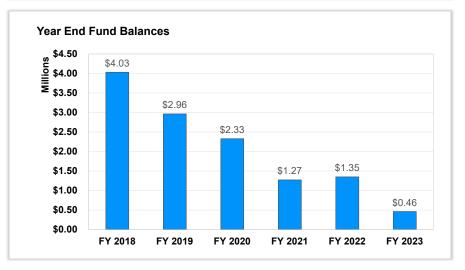

#### Huntley Community School District 158 | Final Proposed Budget

|                                                        | AFR                      | AFR           |            | AFR           |         | BUDGET        | PROJECTED                 |               |            |
|--------------------------------------------------------|--------------------------|---------------|------------|---------------|---------|---------------|---------------------------|---------------|------------|
|                                                        | FY 2020                  | FY 2021       | <b>%</b> Δ | FY 2022       | % A     | FY 2023       | FY 2024                   | \$ <b>∆</b>   | <b>%</b> Δ |
| REVENUE                                                |                          |               |            |               |         |               |                           |               |            |
| Local                                                  | \$71,756,935             | \$71,102,866  | -0.91%     | \$74,547,146  | 4.84%   | \$81,620,603  | \$85,876,808              | \$4,256,205   | 5.21%      |
| State                                                  | \$32,115,695             | \$32,180,026  | 0.20%      | \$33,583,579  | 4.36%   | \$33,973,821  | \$37,750,481              | \$3,776,660   | 11.12%     |
| Federal                                                | \$3,246,551              | \$5,793,786   | 78.46%     | \$7,618,459   | 31.49%  | \$8,009,340   | \$5,555,369               | (\$2,453,971) | -30.64%    |
| Other                                                  | \$0                      | \$0           |            | \$0           |         | \$0           | \$0                       | \$0           |            |
| TOTAL REVENUE                                          | \$107,119,181            | \$109,076,678 | 1.83%      | \$115,749,184 | 6.12%   | \$123,603,764 | \$129,182,658             | \$5,578,894   | 4.51%      |
| EXPENDITURES                                           |                          |               |            |               |         |               |                           |               |            |
| Salary and Benefit Costs                               | \$80,703,668             | \$83,921,871  | 3.99%      | \$88,712,354  | 5.71%   | \$93,354,170  | \$99,029,439              | \$5,675,269   | 6.08%      |
| Other                                                  | \$25,466,496             | \$23,117,086  | -9.23%     | \$27,764,955  | 20.11%  | \$29,997,145  | \$29,459,459              | (\$537,686)   | -1.79%     |
| TOTAL EXPENDITURES                                     | \$106,170,164            | \$107,038,957 | 0.82%      | \$116,477,309 | 8.82%   | \$123,351,315 | \$128,488,899             | \$5,137,583   | 4.17%      |
| TOTAL EXILENDITORES                                    | ψ100,170,10 <del>4</del> | ψ107,000,007  | 0.02 /0    | ψ110,477,505  | 0.02 /0 | Ψ125,551,515  | ψ120, <del>4</del> 00,033 | ψο, τον ,ουσ  | 4.1770     |
| SURPLUS / DEFICIT                                      | \$949,017                | \$2,037,721   |            | (\$728,125)   |         | \$252,449     | \$693,759                 | \$441,310     |            |
|                                                        |                          |               |            |               |         |               |                           |               |            |
| OTHER FINANCING SOURCES / USES Other Financing Sources | \$3,420,455              | \$6,065       |            | \$107,616     |         | \$0           | \$0                       | \$0           |            |
| Other Financing Sources Other Financing Uses           | (\$7,020,351)            | (\$227,668)   |            | (\$53,076)    |         | \$0<br>\$0    | \$0<br>\$0                | \$0<br>\$0    |            |
| TOTAL OTHER FIN. SOURCES / USES                        | (\$3,599,896)            | (\$221,603)   |            | \$54,540      |         | \$0<br>\$0    | \$0<br>\$0                | \$0<br>\$0    |            |
| TOTAL OTHER TIM. SOURCES / USES                        | (\$3,399,090)            | (\$221,003)   |            | φ34,340       |         | φυ            | φυ                        | φυ            |            |
| SURPLUS / DEFICIT INCL. OTHER FIN. SOURCES             | (\$2,650,879)            | \$1,816,118   |            | (\$673,585)   |         | \$252,449     | \$693,759                 | \$441,310     |            |
| BEGINNING FUND BALANCE                                 | \$39,844,573             | \$38,145,320  |            | \$38,980,410  |         | \$38,306,825  | \$38,559,274              | \$252,449     |            |
| BEGINNING FOND BALANCE                                 | <b>\$33,044,373</b>      | ψ30,143,320   |            | \$30,900,410  |         | ψ30,300,023   | ψ30,333,274               | Ψ232,443      |            |
| AUDIT ADUSTMENTS TO FUND BALANCE                       | \$951,626                | (\$981,028)   |            | \$0           |         | \$0           | \$0                       |               |            |
|                                                        |                          |               |            |               |         |               |                           |               |            |
| YEAR END BALANCE                                       | \$38,145,320             | \$38,980,410  |            | \$38,306,825  |         | \$38,559,274  | \$39,253,033              | \$693,759     |            |
|                                                        |                          |               |            |               |         |               |                           |               |            |
| FUND BALANCE AS % OF EXPENDITURES                      | 35.93%                   | 36.42%        |            | 32.89%        |         | 31.26%        | 30.55%                    |               |            |
| FUND BALANCE AS # OF MONTHS OF EXPEND.                 | 4.31                     | 4.37          |            | 3.95          |         | 3.75          | 3.67                      |               |            |