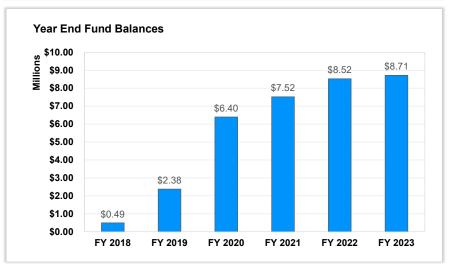

#### Huntley Community School District 158 | Final Proposed Budget

|                                                        | AFR                      | AFR           |            | AFR           |         | BUDGET        | PROJECTED                 |               |            |
|--------------------------------------------------------|--------------------------|---------------|------------|---------------|---------|---------------|---------------------------|---------------|------------|
|                                                        | FY 2020                  | FY 2021       | <b>%</b> Δ | FY 2022       | % A     | FY 2023       | FY 2024                   | \$ <b>∆</b>   | <b>%</b> Δ |
| REVENUE                                                |                          |               |            |               |         |               |                           |               |            |
| Local                                                  | \$71,756,935             | \$71,102,866  | -0.91%     | \$74,547,146  | 4.84%   | \$81,620,603  | \$85,876,808              | \$4,256,205   | 5.21%      |
| State                                                  | \$32,115,695             | \$32,180,026  | 0.20%      | \$33,583,579  | 4.36%   | \$33,973,821  | \$37,750,481              | \$3,776,660   | 11.12%     |
| Federal                                                | \$3,246,551              | \$5,793,786   | 78.46%     | \$7,618,459   | 31.49%  | \$8,009,340   | \$5,555,369               | (\$2,453,971) | -30.64%    |
| Other                                                  | \$0                      | \$0           |            | \$0           |         | \$0           | \$0                       | \$0           |            |
| TOTAL REVENUE                                          | \$107,119,181            | \$109,076,678 | 1.83%      | \$115,749,184 | 6.12%   | \$123,603,764 | \$129,182,658             | \$5,578,894   | 4.51%      |
| EXPENDITURES                                           |                          |               |            |               |         |               |                           |               |            |
| Salary and Benefit Costs                               | \$80,703,668             | \$83,921,871  | 3.99%      | \$88,712,354  | 5.71%   | \$93,354,170  | \$99,029,439              | \$5,675,269   | 6.08%      |
| Other                                                  | \$25,466,496             | \$23,117,086  | -9.23%     | \$27,764,955  | 20.11%  | \$29,997,145  | \$29,459,459              | (\$537,686)   | -1.79%     |
| TOTAL EXPENDITURES                                     | \$106,170,164            | \$107,038,957 | 0.82%      | \$116,477,309 | 8.82%   | \$123,351,315 | \$128,488,899             | \$5,137,583   | 4.17%      |
| TOTAL EXILENDITORES                                    | ψ100,170,10 <del>4</del> | ψ107,000,007  | 0.02 /0    | ψ110,477,505  | 0.02 /0 | Ψ125,551,515  | ψ120, <del>4</del> 00,033 | ψο, τον ,ουσ  | 4.1770     |
| SURPLUS / DEFICIT                                      | \$949,017                | \$2,037,721   |            | (\$728,125)   |         | \$252,449     | \$693,759                 | \$441,310     |            |
|                                                        |                          |               |            |               |         |               |                           |               |            |
| OTHER FINANCING SOURCES / USES Other Financing Sources | \$3,420,455              | \$6,065       |            | \$107,616     |         | \$0           | \$0                       | \$0           |            |
| Other Financing Sources Other Financing Uses           | (\$7,020,351)            | (\$227,668)   |            | (\$53,076)    |         | \$0<br>\$0    | \$0<br>\$0                | \$0<br>\$0    |            |
| TOTAL OTHER FIN. SOURCES / USES                        | (\$3,599,896)            | (\$221,603)   |            | \$54,540      |         | \$0<br>\$0    | \$0<br>\$0                | \$0<br>\$0    |            |
| TOTAL OTHER TIM. SOURCES / USES                        | (\$3,399,090)            | (\$221,003)   |            | φ34,340       |         | φυ            | φυ                        | φυ            |            |
| SURPLUS / DEFICIT INCL. OTHER FIN. SOURCES             | (\$2,650,879)            | \$1,816,118   |            | (\$673,585)   |         | \$252,449     | \$693,759                 | \$441,310     |            |
| BEGINNING FUND BALANCE                                 | \$39,844,573             | \$38,145,320  |            | \$38,980,410  |         | \$38,306,825  | \$38,559,274              | \$252,449     |            |
| BEGINNING FOND BALANCE                                 | <b>\$33,044,373</b>      | ψ30,143,320   |            | \$30,900,410  |         | ψ30,300,023   | ψ30,333,274               | Ψ232,443      |            |
| AUDIT ADUSTMENTS TO FUND BALANCE                       | \$951,626                | (\$981,028)   |            | \$0           |         | \$0           | \$0                       |               |            |
|                                                        |                          |               |            |               |         |               |                           |               |            |
| YEAR END BALANCE                                       | \$38,145,320             | \$38,980,410  |            | \$38,306,825  |         | \$38,559,274  | \$39,253,033              | \$693,759     |            |
|                                                        |                          |               |            |               |         |               |                           |               |            |
| FUND BALANCE AS % OF EXPENDITURES                      | 35.93%                   | 36.42%        |            | 32.89%        |         | 31.26%        | 30.55%                    |               |            |
| FUND BALANCE AS # OF MONTHS OF EXPEND.                 | 4.31                     | 4.37          |            | 3.95          |         | 3.75          | 3.67                      |               |            |