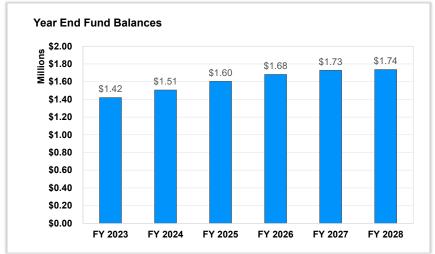

|                             | FY21           | FY 22          | FY 23          | Tentative<br>FY 24 | Display<br>FY 24 | Final<br>FY 24 |
|-----------------------------|----------------|----------------|----------------|--------------------|------------------|----------------|
|                             | Actuals        | Actuals        | Budget         | Budget II          | Budget           | Budget         |
| Operating Revenues          | \$ 109,076,678 | \$ 115,749,184 | \$ 123,603,764 | \$ 125,474,034     | \$ 127,176,128   | \$ 129,182,658 |
| Operating Expenditures      | \$ 107,038,957 | \$ 116,477,309 | \$ 123,351,315 | \$ 125,156,955     | \$ 126,728,655   | \$ 128,488,899 |
| Operating Surplus (Deficit) | \$ 2,037,721   | \$ (728,125)   | \$ 252,449     | \$ 317,079         | \$ 447,473       | \$ 693,759     |
| Beginning Fund Balance      | \$ 38,145,320  | \$ 39,839,986  | \$ 39,111,861  | \$ 39,364,310      | \$ 39,364,310    | \$ 39,364,310  |
| Ending Fund Balance         | \$ 39,839,986  | \$ 39,111,861  | \$ 39,364,310  | \$ 39,681,389      | \$ 39,811,783    | \$ 40,058,069  |
|                             |                |                |                |                    |                  |                |
| Reserve for Replacement     | \$ (4,100,000) | \$ (4,100,000) |                |                    |                  |                |
| Unrestricted Fund Balance   | \$ 35,739,986  | \$ 35,011,861  | \$ 35,264,310  | \$ 35,581,389      | \$ 35,711,783    | \$ 35,958,069  |