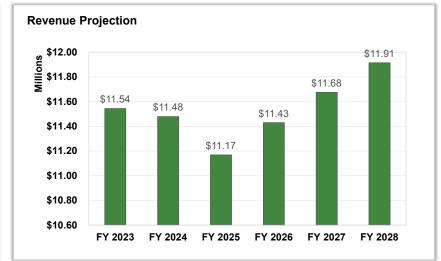

The current FY24 Proposed Budget reflects an operating surplus of approximately \$693,759. Please note, additional risks and challenges remain. Please see below.

A summary of the operating results follows. Please note that for comparative purposes, presented are the FY21 through FY22 Actuals, the FY23 Budget as well as the current FY24 Budget Drafts.

|                             | FY21           | FY 22          | FY 23          | Tentative<br>FY 24 | Display<br>FY 24 | Final<br>FY 24 |
|-----------------------------|----------------|----------------|----------------|--------------------|------------------|----------------|
|                             | Actuals        | Actuals        | Budget         | Budget II          | Budget           | Budget         |
| Operating Revenues          | \$ 109,076,678 | \$ 115,749,184 | \$ 123,603,764 | \$ 125,474,034     | \$ 127,176,128   | \$ 129,182,658 |
| Operating Expenditures      | \$ 107,038,957 | \$ 116,477,309 | \$ 123,351,315 | \$ 125,156,955     | \$ 126,728,655   | \$ 128,488,899 |
| Operating Surplus (Deficit) | \$ 2,037,721   | \$ (728,125)   | \$ 252,449     | \$ 317,079         | \$ 447,473       | \$ 693,759     |
| Beginning Fund Balance      | \$ 38,145,320  | \$ 39,839,986  | \$ 39,111,861  | \$ 39,364,310      | \$ 39,364,310    | \$ 39,364,310  |
| Ending Fund Balance         | \$ 39,839,986  | \$ 39,111,861  | \$ 39,364,310  | \$ 39,681,389      | \$ 39,811,783    | \$ 40,058,069  |
|                             |                |                |                |                    |                  |                |
| Reserve for Replacement     | \$ (4,100,000) | \$ (4,100,000) |                |                    |                  |                |
| Unrestricted Fund Balance   | \$ 35,739,986  | \$ 35,011,861  | \$ 35,264,310  | \$ 35,581,389      | \$ 35,711,783    | \$ 35,958,069  |

#### Huntley Community School District 158 | Final Proposed Budget

|                                                        | AFR                      | AFR           |            | AFR           |         | BUDGET        | PROJECTED                 |               |            |
|--------------------------------------------------------|--------------------------|---------------|------------|---------------|---------|---------------|---------------------------|---------------|------------|
|                                                        | FY 2020                  | FY 2021       | <b>%</b> Δ | FY 2022       | % A     | FY 2023       | FY 2024                   | \$ <b>∆</b>   | <b>%</b> Δ |
| REVENUE                                                |                          |               |            |               |         |               |                           |               |            |
| Local                                                  | \$71,756,935             | \$71,102,866  | -0.91%     | \$74,547,146  | 4.84%   | \$81,620,603  | \$85,876,808              | \$4,256,205   | 5.21%      |
| State                                                  | \$32,115,695             | \$32,180,026  | 0.20%      | \$33,583,579  | 4.36%   | \$33,973,821  | \$37,750,481              | \$3,776,660   | 11.12%     |
| Federal                                                | \$3,246,551              | \$5,793,786   | 78.46%     | \$7,618,459   | 31.49%  | \$8,009,340   | \$5,555,369               | (\$2,453,971) | -30.64%    |
| Other                                                  | \$0                      | \$0           |            | \$0           |         | \$0           | \$0                       | \$0           |            |
| TOTAL REVENUE                                          | \$107,119,181            | \$109,076,678 | 1.83%      | \$115,749,184 | 6.12%   | \$123,603,764 | \$129,182,658             | \$5,578,894   | 4.51%      |
| EXPENDITURES                                           |                          |               |            |               |         |               |                           |               |            |
| Salary and Benefit Costs                               | \$80,703,668             | \$83,921,871  | 3.99%      | \$88,712,354  | 5.71%   | \$93,354,170  | \$99,029,439              | \$5,675,269   | 6.08%      |
| Other                                                  | \$25,466,496             | \$23,117,086  | -9.23%     | \$27,764,955  | 20.11%  | \$29,997,145  | \$29,459,459              | (\$537,686)   | -1.79%     |
| TOTAL EXPENDITURES                                     | \$106,170,164            | \$107,038,957 | 0.82%      | \$116,477,309 | 8.82%   | \$123,351,315 | \$128,488,899             | \$5,137,583   | 4.17%      |
| TOTAL EXILENDITORES                                    | ψ100,170,10 <del>4</del> | ψ107,000,007  | 0.02 /0    | ψ110,477,505  | 0.02 /0 | Ψ125,551,515  | ψ120, <del>4</del> 00,033 | ψο, τον ,ουσ  | 4.1770     |
| SURPLUS / DEFICIT                                      | \$949,017                | \$2,037,721   |            | (\$728,125)   |         | \$252,449     | \$693,759                 | \$441,310     |            |
|                                                        |                          |               |            |               |         |               |                           |               |            |
| OTHER FINANCING SOURCES / USES Other Financing Sources | \$3,420,455              | \$6,065       |            | \$107,616     |         | \$0           | \$0                       | \$0           |            |
| Other Financing Sources Other Financing Uses           | (\$7,020,351)            | (\$227,668)   |            | (\$53,076)    |         | \$0<br>\$0    | \$0<br>\$0                | \$0<br>\$0    |            |
| TOTAL OTHER FIN. SOURCES / USES                        | (\$3,599,896)            | (\$221,603)   |            | \$54,540      |         | \$0<br>\$0    | \$0<br>\$0                | \$0<br>\$0    |            |
| TOTAL OTHER TIM. SOURCES / USES                        | (\$3,399,090)            | (\$221,003)   |            | φ34,340       |         | φυ            | φυ                        | φυ            |            |
| SURPLUS / DEFICIT INCL. OTHER FIN. SOURCES             | (\$2,650,879)            | \$1,816,118   |            | (\$673,585)   |         | \$252,449     | \$693,759                 | \$441,310     |            |
| BEGINNING FUND BALANCE                                 | \$39,844,573             | \$38,145,320  |            | \$38,980,410  |         | \$38,306,825  | \$38,559,274              | \$252,449     |            |
| BEGINNING FOND BALANCE                                 | <b>\$33,044,373</b>      | ψ30,143,320   |            | \$30,900,410  |         | ψ30,300,023   | ψ30,333,274               | Ψ232,443      |            |
| AUDIT ADUSTMENTS TO FUND BALANCE                       | \$951,626                | (\$981,028)   |            | \$0           |         | \$0           | \$0                       |               |            |
|                                                        |                          |               |            |               |         |               |                           |               |            |
| YEAR END BALANCE                                       | \$38,145,320             | \$38,980,410  |            | \$38,306,825  |         | \$38,559,274  | \$39,253,033              | \$693,759     |            |
|                                                        |                          |               |            |               |         |               |                           |               |            |
| FUND BALANCE AS % OF EXPENDITURES                      | 35.93%                   | 36.42%        |            | 32.89%        |         | 31.26%        | 30.55%                    |               |            |
| FUND BALANCE AS # OF MONTHS OF EXPEND.                 | 4.31                     | 4.37          |            | 3.95          |         | 3.75          | 3.67                      |               |            |