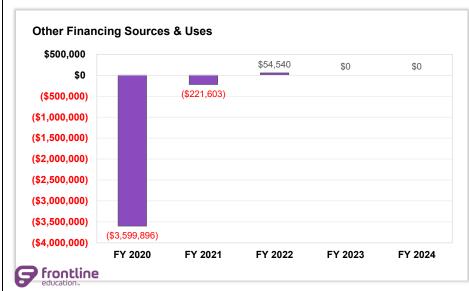

#### Huntley Community School District 158 | Final Proposed Budget

|                                                        | AFR                      | AFR           |            | AFR           |         | BUDGET        | PROJECTED                 |               |            |
|--------------------------------------------------------|--------------------------|---------------|------------|---------------|---------|---------------|---------------------------|---------------|------------|
|                                                        | FY 2020                  | FY 2021       | <b>%</b> Δ | FY 2022       | % A     | FY 2023       | FY 2024                   | \$ <b>∆</b>   | <b>%</b> Δ |
| REVENUE                                                |                          |               |            |               |         |               |                           |               |            |
| Local                                                  | \$71,756,935             | \$71,102,866  | -0.91%     | \$74,547,146  | 4.84%   | \$81,620,603  | \$85,876,808              | \$4,256,205   | 5.21%      |
| State                                                  | \$32,115,695             | \$32,180,026  | 0.20%      | \$33,583,579  | 4.36%   | \$33,973,821  | \$37,750,481              | \$3,776,660   | 11.12%     |
| Federal                                                | \$3,246,551              | \$5,793,786   | 78.46%     | \$7,618,459   | 31.49%  | \$8,009,340   | \$5,555,369               | (\$2,453,971) | -30.64%    |
| Other                                                  | \$0                      | \$0           |            | \$0           |         | \$0           | \$0                       | \$0           |            |
| TOTAL REVENUE                                          | \$107,119,181            | \$109,076,678 | 1.83%      | \$115,749,184 | 6.12%   | \$123,603,764 | \$129,182,658             | \$5,578,894   | 4.51%      |
| EXPENDITURES                                           |                          |               |            |               |         |               |                           |               |            |
| Salary and Benefit Costs                               | \$80,703,668             | \$83,921,871  | 3.99%      | \$88,712,354  | 5.71%   | \$93,354,170  | \$99,029,439              | \$5,675,269   | 6.08%      |
| Other                                                  | \$25,466,496             | \$23,117,086  | -9.23%     | \$27,764,955  | 20.11%  | \$29,997,145  | \$29,459,459              | (\$537,686)   | -1.79%     |
| TOTAL EXPENDITURES                                     | \$106,170,164            | \$107,038,957 | 0.82%      | \$116,477,309 | 8.82%   | \$123,351,315 | \$128,488,899             | \$5,137,583   | 4.17%      |
| TOTAL EXILENDITORES                                    | ψ100,170,10 <del>4</del> | ψ107,000,007  | 0.02 /0    | ψ110,477,505  | 0.02 /0 | Ψ125,551,515  | ψ120, <del>4</del> 00,033 | ψο, τον ,ουσ  | 4.1770     |
| SURPLUS / DEFICIT                                      | \$949,017                | \$2,037,721   |            | (\$728,125)   |         | \$252,449     | \$693,759                 | \$441,310     |            |
|                                                        |                          |               |            |               |         |               |                           |               |            |
| OTHER FINANCING SOURCES / USES Other Financing Sources | \$3,420,455              | \$6,065       |            | \$107,616     |         | \$0           | \$0                       | \$0           |            |
| Other Financing Sources Other Financing Uses           | (\$7,020,351)            | (\$227,668)   |            | (\$53,076)    |         | \$0<br>\$0    | \$0<br>\$0                | \$0<br>\$0    |            |
| TOTAL OTHER FIN. SOURCES / USES                        | (\$3,599,896)            | (\$221,603)   |            | \$54,540      |         | \$0<br>\$0    | \$0<br>\$0                | \$0<br>\$0    |            |
| TOTAL OTHER TIM. SOURCES / USES                        | (\$3,399,090)            | (\$221,003)   |            | φ34,340       |         | φυ            | φυ                        | φυ            |            |
| SURPLUS / DEFICIT INCL. OTHER FIN. SOURCES             | (\$2,650,879)            | \$1,816,118   |            | (\$673,585)   |         | \$252,449     | \$693,759                 | \$441,310     |            |
| BEGINNING FUND BALANCE                                 | \$39,844,573             | \$38,145,320  |            | \$38,980,410  |         | \$38,306,825  | \$38,559,274              | \$252,449     |            |
| BEGINNING FOND BALANCE                                 | <b>\$33,044,373</b>      | ψ30,143,320   |            | \$30,900,410  |         | ψ30,300,023   | ψ30,333,274               | Ψ232,443      |            |
| AUDIT ADUSTMENTS TO FUND BALANCE                       | \$951,626                | (\$981,028)   |            | \$0           |         | \$0           | \$0                       |               |            |
|                                                        |                          |               |            |               |         |               |                           |               |            |
| YEAR END BALANCE                                       | \$38,145,320             | \$38,980,410  |            | \$38,306,825  |         | \$38,559,274  | \$39,253,033              | \$693,759     |            |
|                                                        |                          |               |            |               |         |               |                           |               |            |
| FUND BALANCE AS % OF EXPENDITURES                      | 35.93%                   | 36.42%        |            | 32.89%        |         | 31.26%        | 30.55%                    |               |            |
| FUND BALANCE AS # OF MONTHS OF EXPEND.                 | 4.31                     | 4.37          |            | 3.95          |         | 3.75          | 3.67                      |               |            |