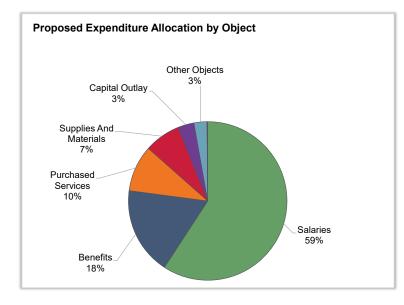

Salaries and Benefits within the FY24 Budget increased \$5.67M due to the following:

- ✓ HEA, HESPA and Non-Union salary increases of approximately \$2.29M, and reflects (\$204k) administrative salary savings associated with key positions not being filled.
- ✓ Benefits increased \$3.38M due to a 19% increase in Health Insurance approximating \$2.12M as well as the contractual increase in TRS approximating \$1.2M. In accordance with the HEA Collective Bargaining Agreement, the Board paid portion of TRS increased from 7.5% to 9% for fiscal year 2024. The District continues to monitor the experience of the Health

650 Dr. John Burkey Drive Algonquin, Illinois 60102 (847) 659-6158 • www.district158.org

Insurance Plan and identify opportunities to improve the health of our employees within the plan.

**Purchased Services** is budgeted to increase approximately \$97k to \$12.16M from the FY23 Budget primarily due to a (\$760k) decrease in available ESSER/ARP related expenditures offset by an estimated \$580k increase in Instructional Contracted Services and a \$262k increase in Contract Custodial. The increase in Instructional Contracted Services is due to needs within related to unfilled Special Education positions. The District is focused on reducing these services throughout the year as new employees are hired. The increase in Contract Custodial is primarily due to increased wages needed to attract employees within the District's new contract with GSF USA, Inc.

**Supplies & Materials** is budgeted to decrease (\$295k) to \$9.44M versus the FY23 Budget driven by a decrease in available ESSER/ARP related expenditures of approximately (\$1.2M) offset by an increase in Electric of \$200k and an increase in Curriculum New Adoptions of \$700k. The increase in Electric is the result of the FY23 Budget for electric taking advantage of the ComEd Carbon Free Adjustment that we have been receiving. This adjustment is going away in FY24. The New Adoptions budget is being increased to normalized levels to cover the FY24 Curriculum needs.

**Capital Outlay** is currently budgeted to increase approximately \$660k to \$4.27M versus the FY23 Budget. The budgeted amount for FY24 will address the DX cooling replacement at Marlowe of \$2.34M, Transportation's asphalt improvements at \$1.1M, the high school's foods lab at \$234k, Heineman's make-up air units at \$143k and the high school's exterior windows replacement on the circle of \$398k.

**Other Objects** is currently budgeted to decrease (\$1.0M) to \$3.40M versus the FY23 Budget due the decrease in Activity Account Expenditures, as referenced above. Other Objects cover expenses such as Private Facility, Room & Board, and Out of District Tuition.