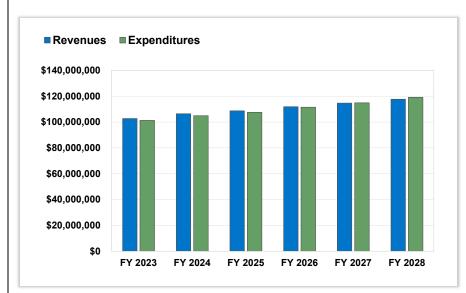

The current FY24 Proposed Budget reflects an operating surplus of approximately \$693,759. Please note, additional risks and challenges remain. Please see below.

A summary of the operating results follows. Please note that for comparative purposes, presented are the FY21 through FY22 Actuals, the FY23 Budget as well as the current FY24 Budget Drafts.

|                             | FY21           | FY 22          | FY 23          | Tentative<br>FY 24 | Display<br>FY 24 | Final<br>FY 24 |
|-----------------------------|----------------|----------------|----------------|--------------------|------------------|----------------|
|                             | Actuals        | Actuals        | Budget         | Budget II          | Budget           | Budget         |
| Operating Revenues          | \$ 109,076,678 | \$ 115,749,184 | \$ 123,603,764 | \$ 125,474,034     | \$ 127,176,128   | \$ 129,182,658 |
| Operating Expenditures      | \$ 107,038,957 | \$ 116,477,309 | \$ 123,351,315 | \$ 125,156,955     | \$ 126,728,655   | \$ 128,488,899 |
| Operating Surplus (Deficit) | \$ 2,037,721   | \$ (728,125)   | \$ 252,449     | \$ 317,079         | \$ 447,473       | \$ 693,759     |
| Beginning Fund Balance      | \$ 38,145,320  | \$ 39,839,986  | \$ 39,111,861  | \$ 39,364,310      | \$ 39,364,310    | \$ 39,364,310  |
| Ending Fund Balance         | \$ 39,839,986  | \$ 39,111,861  | \$ 39,364,310  | \$ 39,681,389      | \$ 39,811,783    | \$ 40,058,069  |
|                             |                |                |                |                    |                  |                |
| Reserve for Replacement     | \$ (4,100,000) | \$ (4,100,000) |                |                    |                  |                |
| Unrestricted Fund Balance   | \$ 35,739,986  | \$ 35,011,861  | \$ 35,264,310  | \$ 35,581,389      | \$ 35,711,783    | \$ 35,958,069  |