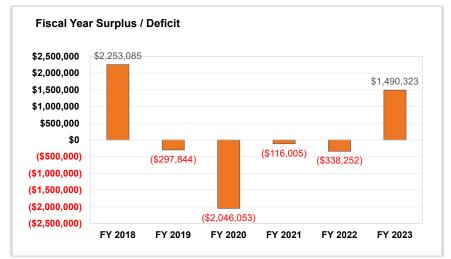

The current FY24 Proposed Budget reflects an operating surplus of approximately \$693,759. Please note, additional risks and challenges remain. Please see below.

A summary of the operating results follows. Please note that for comparative purposes, presented are the FY21 through FY22 Actuals, the FY23 Budget as well as the current FY24 Budget Drafts.

|                             | FY21           | FY 22          | FY 23          | Tentative<br>FY 24 | Display<br>FY 24 | Final<br>FY 24 |
|-----------------------------|----------------|----------------|----------------|--------------------|------------------|----------------|
|                             | Actuals        | Actuals        | Budget         | Budget II          | Budget           | Budget         |
| Operating Revenues          | \$ 109,076,678 | \$ 115,749,184 | \$ 123,603,764 | \$ 125,474,034     | \$ 127,176,128   | \$ 129,182,658 |
| Operating Expenditures      | \$ 107,038,957 | \$ 116,477,309 | \$ 123,351,315 | \$ 125,156,955     | \$ 126,728,655   | \$ 128,488,899 |
| Operating Surplus (Deficit) | \$ 2,037,721   | \$ (728,125)   | \$ 252,449     | \$ 317,079         | \$ 447,473       | \$ 693,759     |
| Beginning Fund Balance      | \$ 38,145,320  | \$ 39,839,986  | \$ 39,111,861  | \$ 39,364,310      | \$ 39,364,310    | \$ 39,364,310  |
| Ending Fund Balance         | \$ 39,839,986  | \$ 39,111,861  | \$ 39,364,310  | \$ 39,681,389      | \$ 39,811,783    | \$ 40,058,069  |
|                             |                |                |                |                    |                  |                |
| Reserve for Replacement     | \$ (4,100,000) | \$ (4,100,000) |                |                    |                  |                |
| Unrestricted Fund Balance   | \$ 35,739,986  | \$ 35,011,861  | \$ 35,264,310  | \$ 35,581,389      | \$ 35,711,783    | \$ 35,958,069  |

#### Huntley Community School District 158 | Final Proposed Budget

|                                                        | AFR                      | AFR           |            | AFR           |         | BUDGET        | PROJECTED                 |               |            |
|--------------------------------------------------------|--------------------------|---------------|------------|---------------|---------|---------------|---------------------------|---------------|------------|
|                                                        | FY 2020                  | FY 2021       | <b>%</b> Δ | FY 2022       | % A     | FY 2023       | FY 2024                   | \$ <b>∆</b>   | <b>%</b> Δ |
| REVENUE                                                |                          |               |            |               |         |               |                           |               |            |
| Local                                                  | \$71,756,935             | \$71,102,866  | -0.91%     | \$74,547,146  | 4.84%   | \$81,620,603  | \$85,876,808              | \$4,256,205   | 5.21%      |
| State                                                  | \$32,115,695             | \$32,180,026  | 0.20%      | \$33,583,579  | 4.36%   | \$33,973,821  | \$37,750,481              | \$3,776,660   | 11.12%     |
| Federal                                                | \$3,246,551              | \$5,793,786   | 78.46%     | \$7,618,459   | 31.49%  | \$8,009,340   | \$5,555,369               | (\$2,453,971) | -30.64%    |
| Other                                                  | \$0                      | \$0           |            | \$0           |         | \$0           | \$0                       | \$0           |            |
| TOTAL REVENUE                                          | \$107,119,181            | \$109,076,678 | 1.83%      | \$115,749,184 | 6.12%   | \$123,603,764 | \$129,182,658             | \$5,578,894   | 4.51%      |
| EXPENDITURES                                           |                          |               |            |               |         |               |                           |               |            |
| Salary and Benefit Costs                               | \$80,703,668             | \$83,921,871  | 3.99%      | \$88,712,354  | 5.71%   | \$93,354,170  | \$99,029,439              | \$5,675,269   | 6.08%      |
| Other                                                  | \$25,466,496             | \$23,117,086  | -9.23%     | \$27,764,955  | 20.11%  | \$29,997,145  | \$29,459,459              | (\$537,686)   | -1.79%     |
| TOTAL EXPENDITURES                                     | \$106,170,164            | \$107,038,957 | 0.82%      | \$116,477,309 | 8.82%   | \$123,351,315 | \$128,488,899             | \$5,137,583   | 4.17%      |
| TOTAL EXILENDITORES                                    | ψ100,170,10 <del>4</del> | ψ107,000,007  | 0.02 /0    | ψ110,477,505  | 0.02 /0 | Ψ125,551,515  | ψ120, <del>4</del> 00,033 | ψο, τον ,ουσ  | 4.1770     |
| SURPLUS / DEFICIT                                      | \$949,017                | \$2,037,721   |            | (\$728,125)   |         | \$252,449     | \$693,759                 | \$441,310     |            |
|                                                        |                          |               |            |               |         |               |                           |               |            |
| OTHER FINANCING SOURCES / USES Other Financing Sources | \$3,420,455              | \$6,065       |            | \$107,616     |         | \$0           | \$0                       | \$0           |            |
| Other Financing Sources Other Financing Uses           | (\$7,020,351)            | (\$227,668)   |            | (\$53,076)    |         | \$0<br>\$0    | \$0<br>\$0                | \$0<br>\$0    |            |
| TOTAL OTHER FIN. SOURCES / USES                        | (\$3,599,896)            | (\$221,603)   |            | \$54,540      |         | \$0<br>\$0    | \$0<br>\$0                | \$0<br>\$0    |            |
| TOTAL OTHER TIM. SOURCES / USES                        | (\$3,399,090)            | (\$221,003)   |            | φ34,340       |         | φυ            | φυ                        | φυ            |            |
| SURPLUS / DEFICIT INCL. OTHER FIN. SOURCES             | (\$2,650,879)            | \$1,816,118   |            | (\$673,585)   |         | \$252,449     | \$693,759                 | \$441,310     |            |
| BEGINNING FUND BALANCE                                 | \$39,844,573             | \$38,145,320  |            | \$38,980,410  |         | \$38,306,825  | \$38,559,274              | \$252,449     |            |
| BEGINNING FOND BALANCE                                 | <b>\$33,044,373</b>      | ψ30,143,320   |            | \$30,900,410  |         | ψ30,300,023   | ψ30,333,274               | Ψ232,443      |            |
| AUDIT ADUSTMENTS TO FUND BALANCE                       | \$951,626                | (\$981,028)   |            | \$0           |         | \$0           | \$0                       |               |            |
|                                                        |                          |               |            |               |         |               |                           |               |            |
| YEAR END BALANCE                                       | \$38,145,320             | \$38,980,410  |            | \$38,306,825  |         | \$38,559,274  | \$39,253,033              | \$693,759     |            |
|                                                        |                          |               |            |               |         |               |                           |               |            |
| FUND BALANCE AS % OF EXPENDITURES                      | 35.93%                   | 36.42%        |            | 32.89%        |         | 31.26%        | 30.55%                    |               |            |
| FUND BALANCE AS # OF MONTHS OF EXPEND.                 | 4.31                     | 4.37          |            | 3.95          |         | 3.75          | 3.67                      |               |            |