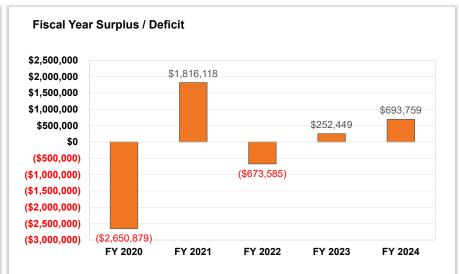

The current FY24 Proposed Budget reflects an operating surplus of approximately \$693,759. Please note, additional risks and challenges remain. Please see below.

A summary of the operating results follows. Please note that for comparative purposes, presented are the FY21 through FY22 Actuals, the FY23 Budget as well as the current FY24 Budget Drafts.

|                             | FY21           | FY 22          | FY 23          | Tentative<br>FY 24 | Display<br>FY 24 | Final<br>FY 24 |
|-----------------------------|----------------|----------------|----------------|--------------------|------------------|----------------|
|                             | Actuals        | Actuals        | Budget         | Budget II          | Budget           | Budget         |
| Operating Revenues          | \$ 109,076,678 | \$ 115,749,184 | \$ 123,603,764 | \$ 125,474,034     | \$ 127,176,128   | \$ 129,182,658 |
| Operating Expenditures      | \$ 107,038,957 | \$ 116,477,309 | \$ 123,351,315 | \$ 125,156,955     | \$ 126,728,655   | \$ 128,488,899 |
| Operating Surplus (Deficit) | \$ 2,037,721   | \$ (728,125)   | \$ 252,449     | \$ 317,079         | \$ 447,473       | \$ 693,759     |
| Beginning Fund Balance      | \$ 38,145,320  | \$ 39,839,986  | \$ 39,111,861  | \$ 39,364,310      | \$ 39,364,310    | \$ 39,364,310  |
| Ending Fund Balance         | \$ 39,839,986  | \$ 39,111,861  | \$ 39,364,310  | \$ 39,681,389      | \$ 39,811,783    | \$ 40,058,069  |
|                             |                |                |                |                    |                  |                |
| Reserve for Replacement     | \$ (4,100,000) | \$ (4,100,000) |                |                    |                  |                |
| Unrestricted Fund Balance   | \$ 35,739,986  | \$ 35,011,861  | \$ 35,264,310  | \$ 35,581,389      | \$ 35,711,783    | \$ 35,958,069  |

As a result, the FY24 Display Draft Budget reflects a current Operating Surplus of \$693,759. Please see below for risks and unknowns with the FY24 Budget.