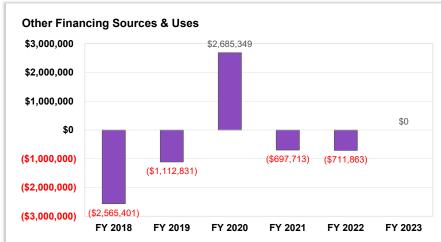

#### Huntley Community School District 158 | Final Proposed Budget

|                                                        | AFR                      | AFR           |            | AFR           |         | BUDGET        | PROJECTED                 |               |            |
|--------------------------------------------------------|--------------------------|---------------|------------|---------------|---------|---------------|---------------------------|---------------|------------|
|                                                        | FY 2020                  | FY 2021       | <b>%</b> Δ | FY 2022       | % A     | FY 2023       | FY 2024                   | \$ <b>∆</b>   | <b>%</b> Δ |
| REVENUE                                                |                          |               |            |               |         |               |                           |               |            |
| Local                                                  | \$71,756,935             | \$71,102,866  | -0.91%     | \$74,547,146  | 4.84%   | \$81,620,603  | \$85,876,808              | \$4,256,205   | 5.21%      |
| State                                                  | \$32,115,695             | \$32,180,026  | 0.20%      | \$33,583,579  | 4.36%   | \$33,973,821  | \$37,750,481              | \$3,776,660   | 11.12%     |
| Federal                                                | \$3,246,551              | \$5,793,786   | 78.46%     | \$7,618,459   | 31.49%  | \$8,009,340   | \$5,555,369               | (\$2,453,971) | -30.64%    |
| Other                                                  | \$0                      | \$0           |            | \$0           |         | \$0           | \$0                       | \$0           |            |
| TOTAL REVENUE                                          | \$107,119,181            | \$109,076,678 | 1.83%      | \$115,749,184 | 6.12%   | \$123,603,764 | \$129,182,658             | \$5,578,894   | 4.51%      |
| EXPENDITURES                                           |                          |               |            |               |         |               |                           |               |            |
| Salary and Benefit Costs                               | \$80,703,668             | \$83,921,871  | 3.99%      | \$88,712,354  | 5.71%   | \$93,354,170  | \$99,029,439              | \$5,675,269   | 6.08%      |
| Other                                                  | \$25,466,496             | \$23,117,086  | -9.23%     | \$27,764,955  | 20.11%  | \$29,997,145  | \$29,459,459              | (\$537,686)   | -1.79%     |
| TOTAL EXPENDITURES                                     | \$106,170,164            | \$107,038,957 | 0.82%      | \$116,477,309 | 8.82%   | \$123,351,315 | \$128,488,899             | \$5,137,583   | 4.17%      |
| TOTAL EXILENDITORES                                    | ψ100,170,10 <del>4</del> | ψ107,000,007  | 0.02 /0    | ψ110,477,505  | 0.02 /0 | Ψ125,551,515  | ψ120, <del>4</del> 00,033 | ψο, τον ,ουσ  | 4.1770     |
| SURPLUS / DEFICIT                                      | \$949,017                | \$2,037,721   |            | (\$728,125)   |         | \$252,449     | \$693,759                 | \$441,310     |            |
|                                                        |                          |               |            |               |         |               |                           |               |            |
| OTHER FINANCING SOURCES / USES Other Financing Sources | \$3,420,455              | \$6,065       |            | \$107,616     |         | \$0           | \$0                       | \$0           |            |
| Other Financing Sources Other Financing Uses           | (\$7,020,351)            | (\$227,668)   |            | (\$53,076)    |         | \$0<br>\$0    | \$0<br>\$0                | \$0<br>\$0    |            |
| TOTAL OTHER FIN. SOURCES / USES                        | (\$3,599,896)            | (\$221,603)   |            | \$54,540      |         | \$0<br>\$0    | \$0<br>\$0                | \$0<br>\$0    |            |
| TOTAL OTHER TIM. SOURCES / USES                        | (\$3,399,090)            | (\$221,003)   |            | φ34,340       |         | φυ            | φυ                        | φυ            |            |
| SURPLUS / DEFICIT INCL. OTHER FIN. SOURCES             | (\$2,650,879)            | \$1,816,118   |            | (\$673,585)   |         | \$252,449     | \$693,759                 | \$441,310     |            |
| BEGINNING FUND BALANCE                                 | \$39,844,573             | \$38,145,320  |            | \$38,980,410  |         | \$38,306,825  | \$38,559,274              | \$252,449     |            |
| BEGINNING FOND BALANCE                                 | <b>\$33,044,373</b>      | ψ30,143,320   |            | \$30,900,410  |         | ψ30,300,023   | ψ30,333,274               | Ψ232,443      |            |
| AUDIT ADUSTMENTS TO FUND BALANCE                       | \$951,626                | (\$981,028)   |            | \$0           |         | \$0           | \$0                       |               |            |
|                                                        |                          |               |            |               |         |               |                           |               |            |
| YEAR END BALANCE                                       | \$38,145,320             | \$38,980,410  |            | \$38,306,825  |         | \$38,559,274  | \$39,253,033              | \$693,759     |            |
|                                                        |                          |               |            |               |         |               |                           |               |            |
| FUND BALANCE AS % OF EXPENDITURES                      | 35.93%                   | 36.42%        |            | 32.89%        |         | 31.26%        | 30.55%                    |               |            |
| FUND BALANCE AS # OF MONTHS OF EXPEND.                 | 4.31                     | 4.37          |            | 3.95          |         | 3.75          | 3.67                      |               |            |