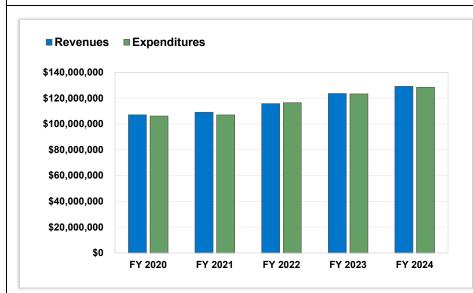

The current FY24 Proposed Budget reflects an operating surplus of approximately \$693,759. Please note, additional risks and challenges remain. Please see below.

A summary of the operating results follows. Please note that for comparative purposes, presented are the FY21 through FY22 Actuals, the FY23 Budget as well as the current FY24 Budget Drafts.

|                             | FY21           | FY 22          | FY 23          | Tentative<br>FY 24 | Display<br>FY 24 | Final<br>FY 24 |
|-----------------------------|----------------|----------------|----------------|--------------------|------------------|----------------|
|                             | Actuals        | Actuals        | Budget         | Budget II          | Budget           | Budget         |
| Operating Revenues          | \$ 109,076,678 | \$ 115,749,184 | \$ 123,603,764 | \$ 125,474,034     | \$ 127,176,128   | \$ 129,182,658 |
| Operating Expenditures      | \$ 107,038,957 | \$ 116,477,309 | \$ 123,351,315 | \$ 125,156,955     | \$ 126,728,655   | \$ 128,488,899 |
| Operating Surplus (Deficit) | \$ 2,037,721   | \$ (728,125)   | \$ 252,449     | \$ 317,079         | \$ 447,473       | \$ 693,759     |
| Beginning Fund Balance      | \$ 38,145,320  | \$ 39,839,986  | \$ 39,111,861  | \$ 39,364,310      | \$ 39,364,310    | \$ 39,364,310  |
| Ending Fund Balance         | \$ 39,839,986  | \$ 39,111,861  | \$ 39,364,310  | \$ 39,681,389      | \$ 39,811,783    | \$ 40,058,069  |
|                             |                |                |                |                    |                  |                |
| Reserve for Replacement     | \$ (4,100,000) | \$ (4,100,000) |                |                    |                  |                |
| Unrestricted Fund Balance   | \$ 35,739,986  | \$ 35,011,861  | \$ 35,264,310  | \$ 35,581,389      | \$ 35,711,783    | \$ 35,958,069  |

#### Revenues

FY24 Operating Revenues are budgeted to increase approximately \$5.57M.

**Local Revenues** are expected to increase by \$4.25M to \$85.87M, primarily the result of an increase in levy dollars of \$4.86M, offset by a decrease in Other Local Revenue by (\$605k). The decrease in Other Local Revenue is driven by a (\$1.0M) decrease in the estimate for Activity Account Revenues offset by an increase in estimated operational interest earnings of \$400k. As part of the overall budget, Activity Account Revenues and Expenditures are budgeted equally and offset each other. Last year was the first year that this amount was required by ISBE as part of the Annual Financial Report (AFR). Last year, the District budgeted a placeholder of \$2M for these line items. After a year of review and tracking, \$1M is more appropriate for this line item. The decrease in expenditures is located within Other Objects. See below.

#### **Expenses**

Operating Expenditures are budgeted to increase approximately \$5.13M to \$128.4M versus the FY23 Budget, primarily driven by the increase in Salaries & Benefits offset by the decrease in the related ARP and ESSER dollars noted above. Please see below: