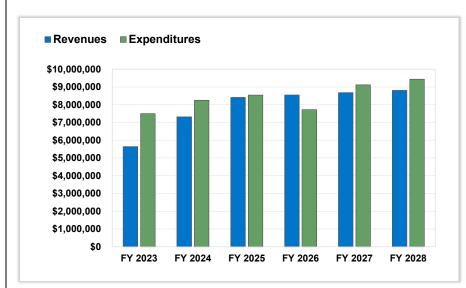

#### Revenues

FY24 Operating Revenues are budgeted to increase approximately \$5.57M.

**Local Revenues** are expected to increase by \$4.25M to \$85.87M, primarily the result of an increase in levy dollars of \$4.86M, offset by a decrease in Other Local Revenue by (\$605k). The decrease in Other Local Revenue is driven by a (\$1.0M) decrease in the estimate for Activity Account Revenues offset by an increase in estimated operational interest earnings of \$400k. As part of the overall budget, Activity Account Revenues and Expenditures are budgeted equally and offset each other. Last year was the first year that this amount was required by ISBE as part of the Annual Financial Report (AFR). Last year, the District budgeted a placeholder of \$2M for these line items. After a year of review and tracking, \$1M is more appropriate for this line item. The decrease in expenditures is located within Other Objects. See below.

#### **Expenses**

Operating Expenditures are budgeted to increase approximately \$5.13M to \$128.4M versus the FY23 Budget, primarily driven by the increase in Salaries & Benefits offset by the decrease in the related ARP and ESSER dollars noted above. Please see below: