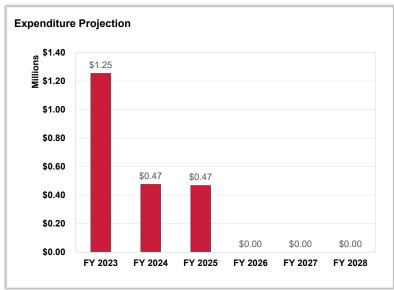

| \$0       |            | \$0       |            | \$0       |            | \$0       |            |
| Provision For Contingencies | \$0         | \$0       |            | \$0       |            | \$0       |            | \$0       |            | \$0       |            |
| TOTAL ALL OTHER             | \$1,252,660 | \$474,996 | -62.08%    | \$467,498 | -1.58%     | \$0       | -100.00%   | \$0       |            | \$0       |            |
|                             |             |           |            |           |            |           |            | •         |            |           |            |
| TOTAL EXPENDITURES          | \$1,252,660 | \$474,996 | -62.08%    | \$467,498 | -1.58%     | \$0       | -100.00%   | \$0       |            | \$0       |            |







## **Capital Project Fund**

## Huntley Community School District 158 | Final Proposed Budget

### Historical Summary

|                                            | AFR           | AFR           |            | AFR           |            | AFR           |            | AFR         |            | BUDGET      |         |
|--------------------------------------------|---------------|---------------|------------|---------------|------------|---------------|------------|-------------|------------|-------------|---------|
|                                            | FY 2018       | FY 2019       | <b>%</b> Δ | FY 2020       | <b>%</b> Δ | FY 2021       | <b>%</b> ∆ | FY 2022     | <b>%</b> ∆ | FY 2023     | % ∆     |
| REVENUE                                    |               |