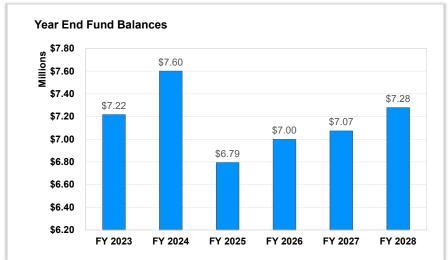

|                             | FY21           | FY 22          | FY 23          | Tentative<br>FY 24 | Display<br>FY 24 | Final<br>FY 24 |
|-----------------------------|----------------|----------------|----------------|--------------------|------------------|----------------|
|                             | Actuals        | Actuals        | Budget         | Budget II          | Budget           | Budget         |
| Operating Revenues          | \$ 109,076,678 | \$ 115,749,184 | \$ 123,603,764 | \$ 125,474,034     | \$ 127,176,128   | \$ 129,182,658 |
| Operating Expenditures      | \$ 107,038,957 | \$ 116,477,309 | \$ 123,351,315 | \$ 125,156,955     | \$ 126,728,655   | \$ 128,488,899 |
| Operating Surplus (Deficit) | \$ 2,037,721   | \$ (728,125)   | \$ 252,449     | \$ 317,079         | \$ 447,473       | \$ 693,759     |
| Beginning Fund Balance      | \$ 38,145,320  | \$ 39,839,986  | \$ 39,111,861  | \$ 39,364,310      | \$ 39,364,310    | \$ 39,364,310  |
| Ending Fund Balance         | \$ 39,839,986  | \$ 39,111,861  | \$ 39,364,310  | \$ 39,681,389      | \$ 39,811,783    | \$ 40,058,069  |
|                             |                |                |                |                    |                  |                |
| Reserve for Replacement     | \$ (4,100,000) | \$ (4,100,000) |                |                    |                  |                |
| Unrestricted Fund Balance   | \$ 35,739,986  | \$ 35,011,861  | \$ 35,264,310  | \$ 35,581,389      | \$ 35,711,783    | \$ 35,958,069  |