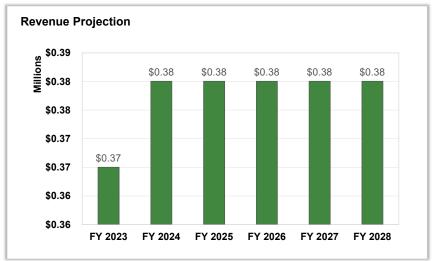

#### Revenues

FY24 Operating Revenues are budgeted to increase approximately \$5.57M.

**Local Revenues** are expected to increase by \$4.25M to \$85.87M, primarily the result of an increase in levy dollars of \$4.86M, offset by a decrease in Other Local Revenue by (\$605k). The decrease in Other Local Revenue is driven by a (\$1.0M) decrease in the estimate for Activity Account Revenues offset by an increase in estimated operational interest earnings of \$400k. As part of the overall budget, Activity Account Revenues and Expenditures are budgeted equally and offset each other. Last year was the first year that this amount was required by ISBE as part of the Annual Financial Report (AFR). Last year, the District budgeted a placeholder of \$2M for these line items. After a year of review and tracking, \$1M is more appropriate for this line item. The decrease in expenditures is located within Other Objects. See below.