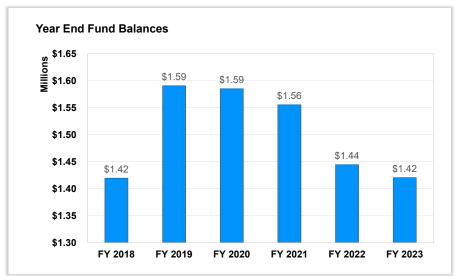

|                             | FY21           | FY 22          | FY 23          | Tentative<br>FY 24 | Display<br>FY 24 | Final<br>FY 24 |
|-----------------------------|----------------|----------------|----------------|--------------------|------------------|----------------|
|                             | Actuals        | Actuals        | Budget         | Budget II          | Budget           | Budget         |
| Operating Revenues          | \$ 109,076,678 | \$ 115,749,184 | \$ 123,603,764 | \$ 125,474,034     | \$ 127,176,128   | \$ 129,182,658 |
| Operating Expenditures      | \$ 107,038,957 | \$ 116,477,309 | \$ 123,351,315 | \$ 125,156,955     | \$ 126,728,655   | \$ 128,488,899 |
| Operating Surplus (Deficit) | \$ 2,037,721   | \$ (728,125)   | \$ 252,449     | \$ 317,079         | \$ 447,473       | \$ 693,759     |
| Beginning Fund Balance      | \$ 38,145,320  | \$ 39,839,986  | \$ 39,111,861  | \$ 39,364,310      | \$ 39,364,310    | \$ 39,364,310  |
| Ending Fund Balance         | \$ 39,839,986  | \$ 39,111,861  | \$ 39,364,310  | \$ 39,681,389      | \$ 39,811,783    | \$ 40,058,069  |
|                             |                |                |                |                    |                  |                |
| Reserve for Replacement     | \$ (4,100,000) | \$ (4,100,000) |                |                    |                  |                |
| Unrestricted Fund Balance   | \$ 35,739,986  | \$ 35,011,861  | \$ 35,264,310  | \$ 35,581,389      | \$ 35,711,783    | \$ 35,958,069  |