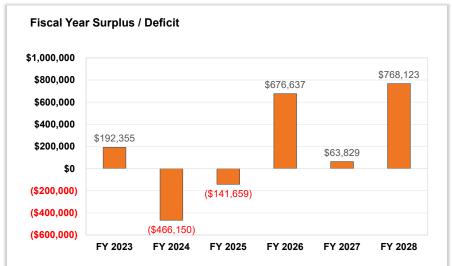

The current FY24 Proposed Budget reflects an operating surplus of approximately \$693,759. Please note, additional risks and challenges remain. Please see below.

A summary of the operating results follows. Please note that for comparative purposes, presented are the FY21 through FY22 Actuals, the FY23 Budget as well as the current FY24 Budget Drafts.

|                             | FY21           | FY 22          | FY 23          | Tentative<br>FY 24 | Display<br>FY 24 | Final<br>FY 24 |
|-----------------------------|----------------|----------------|----------------|--------------------|------------------|----------------|
|                             | Actuals        | Actuals        | Budget         | Budget II          | Budget           | Budget         |
| Operating Revenues          | \$ 109,076,678 | \$ 115,749,184 | \$ 123,603,764 | \$ 125,474,034     | \$ 127,176,128   | \$ 129,182,658 |
| Operating Expenditures      | \$ 107,038,957 | \$ 116,477,309 | \$ 123,351,315 | \$ 125,156,955     | \$ 126,728,655   | \$ 128,488,899 |
| Operating Surplus (Deficit) | \$ 2,037,721   | \$ (728,125)   | \$ 252,449     | \$ 317,079         | \$ 447,473       | \$ 693,759     |
| Beginning Fund Balance      | \$ 38,145,320  | \$ 39,839,986  | \$ 39,111,861  | \$ 39,364,310      | \$ 39,364,310    | \$ 39,364,310  |
| Ending Fund Balance         | \$ 39,839,986  | \$ 39,111,861  | \$ 39,364,310  | \$ 39,681,389      | \$ 39,811,783    | \$ 40,058,069  |
|                             |                |                |                |                    |                  |                |
| Reserve for Replacement     | \$ (4,100,000) | \$ (4,100,000) |                |                    |                  |                |
| Unrestricted Fund Balance   | \$ 35,739,986  | \$ 35,011,861  | \$ 35,264,310  | \$ 35,581,389      | \$ 35,711,783    | \$ 35,958,069  |