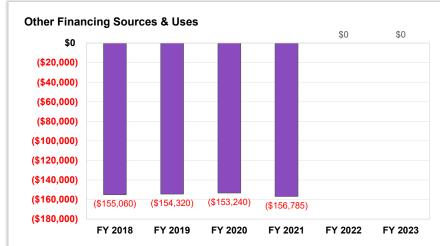

#### Huntley Community School District 158 | Final Proposed Budget

|                                                        | AFR                      | AFR           |            | AFR           |         | BUDGET        | PROJECTED                 |               |            |
|--------------------------------------------------------|--------------------------|---------------|------------|---------------|---------|---------------|---------------------------|---------------|------------|
|                                                        | FY 2020                  | FY 2021       | <b>%</b> Δ | FY 2022       | % A     | FY 2023       | FY 2024                   | \$ <b>∆</b>   | <b>%</b> Δ |
| REVENUE                                                |                          |               |            |               |         |               |                           |               |            |
| Local                                                  | \$71,756,935             | \$71,102,866  | -0.91%     | \$74,547,146  | 4.84%   | \$81,620,603  | \$85,876,808              | \$4,256,205   | 5.21%      |
| State                                                  | \$32,115,695             | \$32,180,026  | 0.20%      | \$33,583,579  | 4.36%   | \$33,973,821  | \$37,750,481              | \$3,776,660   | 11.12%     |
| Federal                                                | \$3,246,551              | \$5,793,786   | 78.46%     | \$7,618,459   | 31.49%  | \$8,009,340   | \$5,555,369               | (\$2,453,971) | -30.64%    |
| Other                                                  | \$0                      | \$0           |            | \$0           |         | \$0           | \$0                       | \$0           |            |
| TOTAL REVENUE                                          | \$107,119,181            | \$109,076,678 | 1.83%      | \$115,749,184 | 6.12%   | \$123,603,764 | \$129,182,658             | \$5,578,894   | 4.51%      |
| EXPENDITURES                                           |                          |               |            |               |         |               |                           |               |            |
| Salary and Benefit Costs                               | \$80,703,668             | \$83,921,871  | 3.99%      | \$88,712,354  | 5.71%   | \$93,354,170  | \$99,029,439              | \$5,675,269   | 6.08%      |
| Other                                                  | \$25,466,496             | \$23,117,086  | -9.23%     | \$27,764,955  | 20.11%  | \$29,997,145  | \$29,459,459              | (\$537,686)   | -1.79%     |
| TOTAL EXPENDITURES                                     | \$106,170,164            | \$107,038,957 | 0.82%      | \$116,477,309 | 8.82%   | \$123,351,315 | \$128,488,899             | \$5,137,583   | 4.17%      |
| TOTAL EXILENDITORES                                    | ψ100,170,10 <del>4</del> | ψ107,000,007  | 0.02 /0    | ψ110,477,505  | 0.02 /0 | Ψ125,551,515  | ψ120, <del>4</del> 00,033 | ψο, τον ,ουσ  | 4.1770     |
| SURPLUS / DEFICIT                                      | \$949,017                | \$2,037,721   |            | (\$728,125)   |         | \$252,449     | \$693,759                 | \$441,310     |            |
|                                                        |                          |               |            |               |         |               |                           |               |            |
| OTHER FINANCING SOURCES / USES Other Financing Sources | \$3,420,455              | \$6,065       |            | \$107,616     |         | \$0           | \$0                       | \$0           |            |
| Other Financing Sources Other Financing Uses           | (\$7,020,351)            | (\$227,668)   |            | (\$53,076)    |         | \$0<br>\$0    | \$0<br>\$0                | \$0<br>\$0    |            |
| TOTAL OTHER FIN. SOURCES / USES                        | (\$3,599,896)            | (\$221,603)   |            | \$54,540      |         | \$0<br>\$0    | \$0<br>\$0                | \$0<br>\$0    |            |
| TOTAL OTHER TIM. SOURCES / USES                        | (\$3,399,090)            | (\$221,003)   |            | φ34,340       |         | φυ            | φυ                        | φυ            |            |
| SURPLUS / DEFICIT INCL. OTHER FIN. SOURCES             | (\$2,650,879)            | \$1,816,118   |            | (\$673,585)   |         | \$252,449     | \$693,759                 | \$441,310     |            |
| BEGINNING FUND BALANCE                                 | \$39,844,573             | \$38,145,320  |            | \$38,980,410  |         | \$38,306,825  | \$38,559,274              | \$252,449     |            |
| BEGINNING FOND BALANCE                                 | <b>\$33,044,373</b>      | ψ30,143,320   |            | \$30,900,410  |         | ψ30,300,023   | ψ30,333,274               | Ψ232,443      |            |
| AUDIT ADUSTMENTS TO FUND BALANCE                       | \$951,626                | (\$981,028)   |            | \$0           |         | \$0           | \$0                       |               |            |
|                                                        |                          |               |            |               |         |               |                           |               |            |
| YEAR END BALANCE                                       | \$38,145,320             | \$38,980,410  |            | \$38,306,825  |         | \$38,559,274  | \$39,253,033              | \$693,759     |            |
|                                                        |                          |               |            |               |         |               |                           |               |            |
| FUND BALANCE AS % OF EXPENDITURES                      | 35.93%                   | 36.42%        |            | 32.89%        |         | 31.26%        | 30.55%                    |               |            |
| FUND BALANCE AS # OF MONTHS OF EXPEND.                 | 4.31                     | 4.37          |            | 3.95          |         | 3.75          | 3.67                      |               |            |