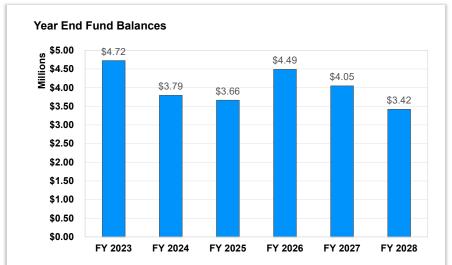

|                             | FY21           | FY 22          | FY 23          | Tentative<br>FY 24 | Display<br>FY 24 | Final<br>FY 24 |
|-----------------------------|----------------|----------------|----------------|--------------------|------------------|----------------|
|                             | Actuals        | Actuals        | Budget         | Budget II          | Budget           | Budget         |
| Operating Revenues          | \$ 109,076,678 | \$ 115,749,184 | \$ 123,603,764 | \$ 125,474,034     | \$ 127,176,128   | \$ 129,182,658 |
| Operating Expenditures      | \$ 107,038,957 | \$ 116,477,309 | \$ 123,351,315 | \$ 125,156,955     | \$ 126,728,655   | \$ 128,488,899 |
| Operating Surplus (Deficit) | \$ 2,037,721   | \$ (728,125)   | \$ 252,449     | \$ 317,079         | \$ 447,473       | \$ 693,759     |
| Beginning Fund Balance      | \$ 38,145,320  | \$ 39,839,986  | \$ 39,111,861  | \$ 39,364,310      | \$ 39,364,310    | \$ 39,364,310  |
| Ending Fund Balance         | \$ 39,839,986  | \$ 39,111,861  | \$ 39,364,310  | \$ 39,681,389      | \$ 39,811,783    | \$ 40,058,069  |
|                             |                |                |                |                    |                  |                |
| Reserve for Replacement     | \$ (4,100,000) | \$ (4,100,000) |                |                    |                  |                |
| Unrestricted Fund Balance   | \$ 35,739,986  | \$ 35,011,861  | \$ 35,264,310  | \$ 35,581,389      | \$ 35,711,783    | \$ 35,958,069  |