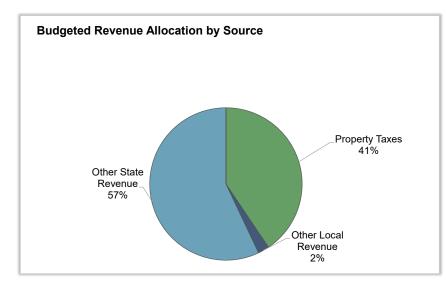

#### Revenues

FY24 Operating Revenues are budgeted to increase approximately \$5.57M.

**Local Revenues** are expected to increase by \$4.25M to \$85.87M, primarily the result of an increase in levy dollars of \$4.86M, offset by a decrease in Other Local Revenue by (\$605k). The decrease in Other Local Revenue is driven by a (\$1.0M) decrease in the estimate for Activity Account Revenues offset by an increase in estimated operational interest earnings of \$400k. As part of the overall budget, Activity Account Revenues and Expenditures are budgeted equally and offset each other. Last year was the first year that this amount was required by ISBE as part of the Annual Financial Report (AFR). Last year, the District budgeted a placeholder of \$2M for these line items. After a year of review and tracking, \$1M is more appropriate for this line item. The decrease in expenditures is located within Other Objects. See below.

Property Tax Revenues are budgeted to increase \$4.86M to \$77.45M, primarily the result of the 2022 Levy combined with the revenue assumption inputs above.

**State Revenues** are increasing by approximately \$3.77M, to \$37.75M. The increase is the result of the annual increase in the State's Evidence Based Funding (EBF) formula of \$2.82, the increase in the estimated State Transportation Reimbursement of \$400k, the increase in the Private Facility and Orphanage Reimbursement Claims of \$228k and the recognition of the Teacher Vacancy Grant of \$311k. **Please see above for more information on the State's EBF.** 