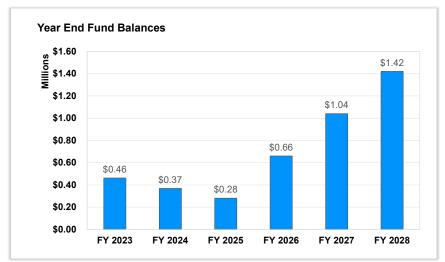

|                             | FY21           | FY 22          | FY 23          | Tentative<br>FY 24 | Display<br>FY 24 | Final<br>FY 24 |
|-----------------------------|----------------|----------------|----------------|--------------------|------------------|----------------|
|                             | Actuals        | Actuals        | Budget         | Budget II          | Budget           | Budget         |
| Operating Revenues          | \$ 109,076,678 | \$ 115,749,184 | \$ 123,603,764 | \$ 125,474,034     | \$ 127,176,128   | \$ 129,182,658 |
| Operating Expenditures      | \$ 107,038,957 | \$ 116,477,309 | \$ 123,351,315 | \$ 125,156,955     | \$ 126,728,655   | \$ 128,488,899 |
| Operating Surplus (Deficit) | \$ 2,037,721   | \$ (728,125)   | \$ 252,449     | \$ 317,079         | \$ 447,473       | \$ 693,759     |
| Beginning Fund Balance      | \$ 38,145,320  | \$ 39,839,986  | \$ 39,111,861  | \$ 39,364,310      | \$ 39,364,310    | \$ 39,364,310  |
| Ending Fund Balance         | \$ 39,839,986  | \$ 39,111,861  | \$ 39,364,310  | \$ 39,681,389      | \$ 39,811,783    | \$ 40,058,069  |
|                             |                |                |                |                    |                  |                |
| Reserve for Replacement     | \$ (4,100,000) | \$ (4,100,000) |                |                    |                  |                |
| Unrestricted Fund Balance   | \$ 35,739,986  | \$ 35,011,861  | \$ 35,264,310  | \$ 35,581,389      | \$ 35,711,783    | \$ 35,958,069  |