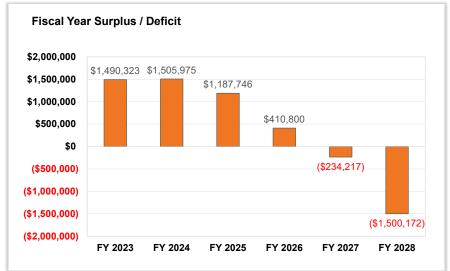

The current FY24 Proposed Budget reflects an operating surplus of approximately \$693,759. Please note, additional risks and challenges remain. Please see below.

A summary of the operating results follows. Please note that for comparative purposes, presented are the FY21 through FY22 Actuals, the FY23 Budget as well as the current FY24 Budget Drafts.

As a result, the FY24 Display Draft Budget reflects a current Operating Surplus of \$693,759. Please see below for risks and unknowns with the FY24 Budget.