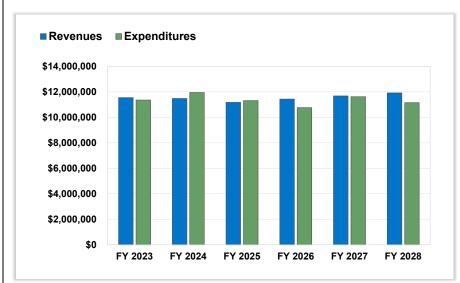

The current FY24 Proposed Budget reflects an operating surplus of approximately \$693,759. Please note, additional risks and challenges remain. Please see below.

A summary of the operating results follows. Please note that for comparative purposes, presented are the FY21 through FY22 Actuals, the FY23 Budget as well as the current FY24 Budget Drafts.

|                             | FY21           | FY 22          | FY 23          | Tentative<br>FY 24 | Display<br>FY 24 | Final<br>FY 24 |
|-----------------------------|----------------|----------------|----------------|--------------------|------------------|----------------|
|                             | Actuals        | Actuals        | Budget         | Budget II          | Budget           | Budget         |
| Operating Revenues          | \$ 109,076,678 | \$ 115,749,184 | \$ 123,603,764 | \$ 125,474,034     | \$ 127,176,128   | \$ 129,182,658 |
| Operating Expenditures      | \$ 107,038,957 | \$ 116,477,309 | \$ 123,351,315 | \$ 125,156,955     | \$ 126,728,655   | \$ 128,488,899 |
| Operating Surplus (Deficit) | \$ 2,037,721   | \$ (728,125)   | \$ 252,449     | \$ 317,079         | \$ 447,473       | \$ 693,759     |
| Beginning Fund Balance      | \$ 38,145,320  | \$ 39,839,986  | \$ 39,111,861  | \$ 39,364,310      | \$ 39,364,310    | \$ 39,364,310  |
| Ending Fund Balance         | \$ 39,839,986  | \$ 39,111,861  | \$ 39,364,310  | \$ 39,681,389      | \$ 39,811,783    | \$ 40,058,069  |
|                             |                |                |                |                    |                  |                |
| Reserve for Replacement     | \$ (4,100,000) | \$ (4,100,000) |                |                    |                  |                |
| Unrestricted Fund Balance   | \$ 35,739,986  | \$ 35,011,861  | \$ 35,264,310  | \$ 35,581,389      | \$ 35,711,783    | \$ 35,958,069  |