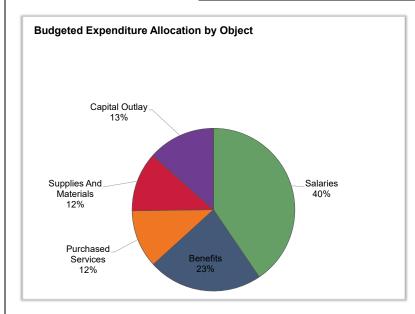

#### **Expenses**

Operating Expenditures are budgeted to increase approximately \$5.13M to \$128.4M versus the FY23 Budget, primarily driven by the increase in Salaries & Benefits offset by the decrease in the related ARP and ESSER dollars noted above. Please see below:

Salaries and Benefits within the FY24 Budget increased \$5.67M due to the following:

- ✓ HEA, HESPA and Non-Union salary increases of approximately \$2.29M, and reflects (\$204k) administrative salary savings associated with key positions not being filled.
- ✓ Benefits increased \$3.38M due to a 19% increase in Health Insurance approximating \$2.12M as well as the contractual increase in TRS approximating \$1.2M. In accordance with the HEA Collective Bargaining Agreement, the Board paid portion of TRS increased from 7.5% to 9% for fiscal year 2024. The District continues to monitor the experience of the Health

650 Dr. John Burkey Drive Algonquin, Illinois 60102 (847) 659-6158 • www.district158.org

Insurance Plan and identify opportunities to improve the health of our employees within the plan.

**Purchased Services** is budgeted to increase approximately \$97k to \$12.16M from the FY23 Budget primarily due to a (\$760k) decrease in available ESSER/ARP related expenditures offset by an estimated \$580k increase in Instructional Contracted Services and a \$262k increase in Contract Custodial. The increase in Instructional Contracted Services is due to needs within related to unfilled Special Education positions. The District is focused on reducing these services throughout the year as new employees are hired. The increase in Contract Custodial is primarily due to increased wages needed to attract employees within the District's new contract with GSF USA, Inc.

**Supplies & Materials** is budgeted to decrease (\$295k) to \$9.44M versus the FY23 Budget driven by a decrease in available ESSER/ARP related expenditures of approximately (\$1.2M) offset by an increase in Electric of \$200k and an increase in Curriculum New Adoptions of \$700k. The increase in Electric is the result of the FY23 Budget for electric taking advantage of the ComEd Carbon Free Adjustment that we have been receiving. This adjustment is going away in FY24. The New Adoptions budget is being increased to normalized levels to cover the FY24 Curriculum needs.

**Capital Outlay** is currently budgeted to increase approximately \$660k to \$4.27M versus the FY23 Budget. The budgeted amount for FY24 will address the DX cooling replacement at Marlowe of \$2.34M, Transportation's asphalt improvements at \$1.1M, the high school's foods lab at \$234k, Heineman's make-up air units at \$143k and the high school's exterior windows replacement on the circle of \$398k.

**Other Objects** is currently budgeted to decrease (\$1.0M) to \$3.40M versus the FY23 Budget due the decrease in Activity Account Expenditures, as referenced above. Other Objects cover expenses such as Private Facility, Room & Board, and Out of District Tuition.