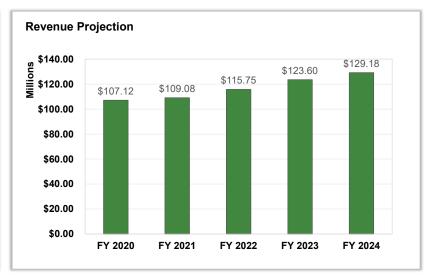

|                             | FY21           | FY 22          | FY 23          | Tentative<br>FY 24 | Display<br>FY 24 | Final<br>FY 24 |
|-----------------------------|----------------|----------------|----------------|--------------------|------------------|----------------|
|                             | Actuals        | Actuals        | Budget         | Budget II          | Budget           | Budget         |
| Operating Revenues          | \$ 109,076,678 | \$ 115,749,184 | \$ 123,603,764 | \$ 125,474,034     | \$ 127,176,128   | \$ 129,182,658 |
| Operating Expenditures      | \$ 107,038,957 | \$ 116,477,309 | \$ 123,351,315 | \$ 125,156,955     | \$ 126,728,655   | \$ 128,488,899 |
| Operating Surplus (Deficit) | \$ 2,037,721   | \$ (728,125)   | \$ 252,449     | \$ 317,079         | \$ 447,473       | \$ 693,759     |
| Beginning Fund Balance      | \$ 38,145,320  | \$ 39,839,986  | \$ 39,111,861  | \$ 39,364,310      | \$ 39,364,310    | \$ 39,364,310  |
| Ending Fund Balance         | \$ 39,839,986  | \$ 39,111,861  | \$ 39,364,310  | \$ 39,681,389      | \$ 39,811,783    | \$ 40,058,069  |
|                             |                |                |                |                    |                  |                |
| Reserve for Replacement     | \$ (4,100,000) | \$ (4,100,000) |                |                    |                  |                |
| Unrestricted Fund Balance   | \$ 35,739,986  | \$ 35,011,861  | \$ 35,264,310  | \$ 35,581,389      | \$ 35,711,783    | \$ 35,958,069  |

#### Huntley Community School District 158 | Final Proposed Budget

|                                                        | AFR                      | AFR           |            | AFR           |         | BUDGET        | PROJECTED                 |               |            |
|--------------------------------------------------------|--------------------------|---------------|------------|---------------|---------|---------------|---------------------------|---------------|------------|
|                                                        | FY 2020                  | FY 2021       | <b>%</b> Δ | FY 2022       | % A     | FY 2023       | FY 2024                   | \$ <b>∆</b>   | <b>%</b> Δ |
| REVENUE                                                |                          |               |            |               |         |               |                           |               |            |
| Local                                                  | \$71,756,935             | \$71,102,866  | -0.91%     | \$74,547,146  | 4.84%   | \$81,620,603  | \$85,876,808              | \$4,256,205   | 5.21%      |
| State                                                  | \$32,115,695             | \$32,180,026  | 0.20%      | \$33,583,579  | 4.36%   | \$33,973,821  | \$37,750,481              | \$3,776,660   | 11.12%     |
| Federal                                                | \$3,246,551              | \$5,793,786   | 78.46%     | \$7,618,459   | 31.49%  | \$8,009,340   | \$5,555,369               | (\$2,453,971) | -30.64%    |
| Other                                                  | \$0                      | \$0           |            | \$0           |         | \$0           | \$0                       | \$0           |            |
| TOTAL REVENUE                                          | \$107,119,181            | \$109,076,678 | 1.83%      | \$115,749,184 | 6.12%   | \$123,603,764 | \$129,182,658             | \$5,578,894   | 4.51%      |
| EXPENDITURES                                           |                          |               |            |               |         |               |                           |               |            |
| Salary and Benefit Costs                               | \$80,703,668             | \$83,921,871  | 3.99%      | \$88,712,354  | 5.71%   | \$93,354,170  | \$99,029,439              | \$5,675,269   | 6.08%      |
| Other                                                  | \$25,466,496             | \$23,117,086  | -9.23%     | \$27,764,955  | 20.11%  | \$29,997,145  | \$29,459,459              | (\$537,686)   | -1.79%     |
| TOTAL EXPENDITURES                                     | \$106,170,164            | \$107,038,957 | 0.82%      | \$116,477,309 | 8.82%   | \$123,351,315 | \$128,488,899             | \$5,137,583   | 4.17%      |
| TOTAL EXILENDITORES                                    | ψ100,170,10 <del>4</del> | ψ107,000,007  | 0.02 /0    | ψ110,477,505  | 0.02 /0 | Ψ125,551,515  | ψ120, <del>4</del> 00,033 | ψο, τον ,ουσ  | 4.1770     |
| SURPLUS / DEFICIT                                      | \$949,017                | \$2,037,721   |            | (\$728,125)   |         | \$252,449     | \$693,759                 | \$441,310     |            |
|                                                        |                          |               |            |               |         |               |                           |               |            |
| OTHER FINANCING SOURCES / USES Other Financing Sources | \$3,420,455              | \$6,065       |            | \$107,616     |         | \$0           | \$0                       | \$0           |            |
| Other Financing Sources Other Financing Uses           | (\$7,020,351)            | (\$227,668)   |            | (\$53,076)    |         | \$0<br>\$0    | \$0<br>\$0                | \$0<br>\$0    |            |
| TOTAL OTHER FIN. SOURCES / USES                        | (\$3,599,896)            | (\$221,603)   |            | \$54,540      |         | \$0<br>\$0    | \$0<br>\$0                | \$0<br>\$0    |            |
| TOTAL OTHER TIM. SOURCES / USES                        | (\$3,399,090)            | (\$221,003)   |            | φ34,340       |         | φυ            | φυ                        | φυ            |            |
| SURPLUS / DEFICIT INCL. OTHER FIN. SOURCES             | (\$2,650,879)            | \$1,816,118   |            | (\$673,585)   |         | \$252,449     | \$693,759                 | \$441,310     |            |
| BEGINNING FUND BALANCE                                 | \$39,844,573             | \$38,145,320  |            | \$38,980,410  |         | \$38,306,825  | \$38,559,274              | \$252,449     |            |
| BEGINNING FOND BALANCE                                 | <b>\$33,044,373</b>      | ψ30,143,320   |            | \$30,900,410  |         | ψ30,300,023   | ψ30,333,274               | Ψ232,443      |            |
| AUDIT ADUSTMENTS TO FUND BALANCE                       | \$951,626                | (\$981,028)   |            | \$0           |         | \$0           | \$0                       |               |            |
|                                                        |                          |               |            |               |         |               |                           |               |            |
| YEAR END BALANCE                                       | \$38,145,320             | \$38,980,410  |            | \$38,306,825  |         | \$38,559,274  | \$39,253,033              | \$693,759     |            |
|                                                        |                          |               |            |               |         |               |                           |               |            |
| FUND BALANCE AS % OF EXPENDITURES                      | 35.93%                   | 36.42%        |            | 32.89%        |         | 31.26%        | 30.55%                    |               |            |
| FUND BALANCE AS # OF MONTHS OF EXPEND.                 | 4.31                     | 4.37          |            | 3.95          |         | 3.75          | 3.67                      |               |            |

#### **Revenue Analysis**

|                        | AFR           | AFR           |            | AFR           |        | BUDGET        | PROJECTED     |               |         |
|------------------------|---------------|---------------|------------|---------------|--------|---------------|---------------|---------------|---------|
|                        | FY 2020       | FY 2021       | <b>%</b> ∆ | FY 2022       | % ∆    | FY 2023       | FY 2024       | \$ <b>Δ</b>   | % ∆     |
| LOCAL                  |               |               |            |               |        |               |               |               |         |
| Property Taxes         | \$64,675,300  | \$68,324,953  | 5.64%      | \$70,763,266  | 3.57%  | \$72,586,563  | \$77,448,228  | \$4,861,665   | 6.70%   |
| Other Local Revenue    | \$7,081,635   | \$2,777,913   | -60.77%    | \$3,783,880   | 36.21% | \$9,034,040   | \$8,428,580   | (\$605,460)   | -6.70%  |
| TOTAL LOCAL REVENUE    | \$71,756,935  | \$71,102,866  | -0.91%     | \$74,547,146  | 4.84%  | \$81,620,603  | \$85,876,808  | \$4,256,205   | 5.21%   |
| STATE                  |               |               |            |               |        |               |               |               |         |
| Evidence Based Funding | \$27,125,406  | \$27,124,835  | 0.00%      | \$27,885,072  | 2.80%  | \$29,115,645  | \$31,938,661  | \$2,823,016   | 9.70%   |
| Other State Revenue    | \$4,990,289   | \$5,055,191   | 1.30%      | \$5,698,507   | 12.73% | \$4,858,176   | \$5,811,820   | \$953,644     | 19.63%  |
| TOTAL STATE REVENUE    | \$32,115,695  | \$32,180,026  | 0.20%      | \$33,583,579  | 4.36%  | \$33,973,821  | \$37,750,481  | \$3,776,660   | 11.12%  |
| TOTAL FEDERAL REVENUE  | \$3,246,551   | \$5,793,786   | 78.46%     | \$7,618,459   | 31.49% | \$8,009,340   | \$5,555,369   | (\$2,453,971) | -30.64% |
| FLOW-THROUGH REVENUE   | \$0           | \$0           |            | \$0           |        | \$0           | \$0           | \$0           |         |
| TOTAL REVENUE          | \$107,119,181 | \$109,076,678 | 1.83%      | \$115,749,184 | 6.12%  | \$123,603,764 | \$129,182,658 | \$5,578,894   | 4.51%   |