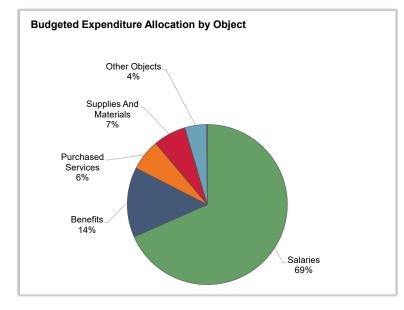

Salaries and Benefits within the FY24 Budget increased \$5.67M due to the following:

- ✓ HEA, HESPA and Non-Union salary increases of approximately \$2.29M, and reflects (\$204k) administrative salary savings associated with key positions not being filled.
- ✓ Benefits increased \$3.38M due to a 19% increase in Health Insurance approximating \$2.12M as well as the contractual increase in TRS approximating \$1.2M. In accordance with the HEA Collective Bargaining Agreement, the Board paid portion of TRS increased from 7.5% to 9% for fiscal year 2024. The District continues to monitor the experience of the Health

650 Dr. John Burkey Drive Algonquin, Illinois 60102 (847) 659-6158 • www.district158.org

Insurance Plan and identify opportunities to improve the health of our employees within the plan.

**Purchased Services** is budgeted to increase approximately \$97k to \$12.16M from the FY23 Budget primarily due to a (\$760k) decrease in available ESSER/ARP related expenditures offset by an estimated \$580k increase in Instructional Contracted Services and a \$262k increase in Contract Custodial. The increase in Instructional Contracted Services is due to needs within related to unfilled Special Education positions. The District is focused on reducing these services throughout the year as new employees are hired. The increase in Contract Custodial is primarily due to increased wages needed to attract employees within the District's new contract with GSF USA, Inc.

**Supplies & Materials** is budgeted to decrease (\$295k) to \$9.44M versus the FY23 Budget driven by a decrease in available ESSER/ARP related expenditures of approximately (\$1.2M) offset by an increase in Electric of \$200k and an increase in Curriculum New Adoptions of \$700k. The increase in Electric is the result of the FY23 Budget for electric taking advantage of the ComEd Carbon Free Adjustment that we have been receiving. This adjustment is going away in FY24. The New Adoptions budget is being increased to normalized levels to cover the FY24 Curriculum needs.

**Capital Outlay** is currently budgeted to increase approximately \$660k to \$4.27M versus the FY23 Budget. The budgeted amount for FY24 will address the DX cooling replacement at Marlowe of \$2.34M, Transportation's asphalt improvements at \$1.1M, the high school's foods lab at \$234k, Heineman's make-up air units at \$143k and the high school's exterior windows replacement on the circle of \$398k.

**Other Objects** is currently budgeted to decrease (\$1.0M) to \$3.40M versus the FY23 Budget due the decrease in Activity Account Expenditures, as referenced above. Other Objects cover expenses such as Private Facility, Room & Board, and Out of District Tuition.