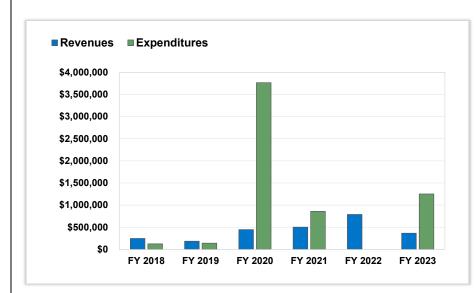

The current FY24 Proposed Budget reflects an operating surplus of approximately \$693,759. Please note, additional risks and challenges remain. Please see below.

A summary of the operating results follows. Please note that for comparative purposes, presented are the FY21 through FY22 Actuals, the FY23 Budget as well as the current FY24 Budget Drafts.

|                             | FY21           | FY 22          | FY 23          | Tentative<br>FY 24 | Display<br>FY 24 | Final<br>FY 24 |
|-----------------------------|----------------|----------------|----------------|--------------------|------------------|----------------|
|                             | Actuals        | Actuals        | Budget         | Budget II          | Budget           | Budget         |
| Operating Revenues          | \$ 109,076,678 | \$ 115,749,184 | \$ 123,603,764 | \$ 125,474,034     | \$ 127,176,128   | \$ 129,182,658 |
| Operating Expenditures      | \$ 107,038,957 | \$ 116,477,309 | \$ 123,351,315 | \$ 125,156,955     | \$ 126,728,655   | \$ 128,488,899 |
| Operating Surplus (Deficit) | \$ 2,037,721   | \$ (728,125)   | \$ 252,449     | \$ 317,079         | \$ 447,473       | \$ 693,759     |
| Beginning Fund Balance      | \$ 38,145,320  | \$ 39,839,986  | \$ 39,111,861  | \$ 39,364,310      | \$ 39,364,310    | \$ 39,364,310  |
| Ending Fund Balance         | \$ 39,839,986  | \$ 39,111,861  | \$ 39,364,310  | \$ 39,681,389      | \$ 39,811,783    | \$ 40,058,069  |
|                             |                |                |                |                    |                  |                |
| Reserve for Replacement     | \$ (4,100,000) | \$ (4,100,000) |                |                    |                  |                |
| Unrestricted Fund Balance   | \$ 35,739,986  | \$ 35,011,861  | \$ 35,264,310  | \$ 35,581,389      | \$ 35,711,783    | \$ 35,958,069  |