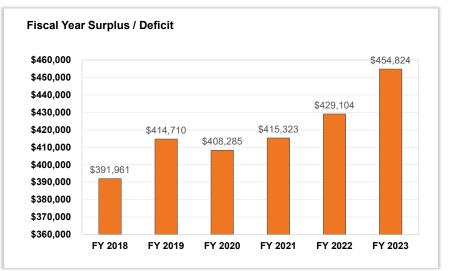

The current FY24 Proposed Budget reflects an operating surplus of approximately \$693,759. Please note, additional risks and challenges remain. Please see below.

A summary of the operating results follows. Please note that for comparative purposes, presented are the FY21 through FY22 Actuals, the FY23 Budget as well as the current FY24 Budget Drafts.

|                             | FY21           | FY 22          | FY 23          | Tentative<br>FY 24 | Display<br>FY 24 | Final<br>FY 24 |
|-----------------------------|----------------|----------------|----------------|--------------------|------------------|----------------|
|                             | Actuals        | Actuals        | Budget         | Budget II          | Budget           | Budget         |
| Operating Revenues          | \$ 109,076,678 | \$ 115,749,184 | \$ 123,603,764 | \$ 125,474,034     | \$ 127,176,128   | \$ 129,182,658 |
| Operating Expenditures      | \$ 107,038,957 | \$ 116,477,309 | \$ 123,351,315 | \$ 125,156,955     | \$ 126,728,655   | \$ 128,488,899 |
| Operating Surplus (Deficit) | \$ 2,037,721   | \$ (728,125)   | \$ 252,449     | \$ 317,079         | \$ 447,473       | \$ 693,759     |
| Beginning Fund Balance      | \$ 38,145,320  | \$ 39,839,986  | \$ 39,111,861  | \$ 39,364,310      | \$ 39,364,310    | \$ 39,364,310  |
| Ending Fund Balance         | \$ 39,839,986  | \$ 39,111,861  | \$ 39,364,310  | \$ 39,681,389      | \$ 39,811,783    | \$ 40,058,069  |
|                             |                |                |                |                    |                  |                |
| Reserve for Replacement     | \$ (4,100,000) | \$ (4,100,000) |                |                    |                  |                |
| Unrestricted Fund Balance   | \$ 35,739,986  | \$ 35,011,861  | \$ 35,264,310  | \$ 35,581,389      | \$ 35,711,783    | \$ 35,958,069  |