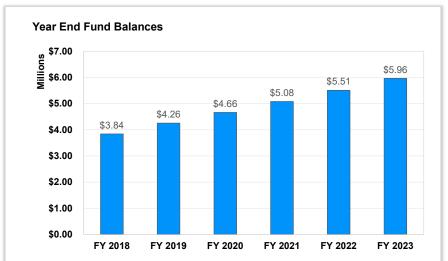

|                             | FY21           | FY 22          | FY 23          | Tentative<br>FY 24 | Display<br>FY 24 | Final<br>FY 24 |
|-----------------------------|----------------|----------------|----------------|--------------------|------------------|----------------|
|                             | Actuals        | Actuals        | Budget         | Budget II          | Budget           | Budget         |
| Operating Revenues          | \$ 109,076,678 | \$ 115,749,184 | \$ 123,603,764 | \$ 125,474,034     | \$ 127,176,128   | \$ 129,182,658 |
| Operating Expenditures      | \$ 107,038,957 | \$ 116,477,309 | \$ 123,351,315 | \$ 125,156,955     | \$ 126,728,655   | \$ 128,488,899 |
| Operating Surplus (Deficit) | \$ 2,037,721   | \$ (728,125)   | \$ 252,449     | \$ 317,079         | \$ 447,473       | \$ 693,759     |
| Beginning Fund Balance      | \$ 38,145,320  | \$ 39,839,986  | \$ 39,111,861  | \$ 39,364,310      | \$ 39,364,310    | \$ 39,364,310  |
| Ending Fund Balance         | \$ 39,839,986  | \$ 39,111,861  | \$ 39,364,310  | \$ 39,681,389      | \$ 39,811,783    | \$ 40,058,069  |
|                             |                |                |                |                    |                  |                |
| Reserve for Replacement     | \$ (4,100,000) | \$ (4,100,000) |                |                    |                  |                |
| Unrestricted Fund Balance   | \$ 35,739,986  | \$ 35,011,861  | \$ 35,264,310  | \$ 35,581,389      | \$ 35,711,783    | \$ 35,958,069  |

#### Huntley Community School District 158 | Final Proposed Budget

|                                                        | AFR                      | AFR           |            | AFR           |         | BUDGET        | PROJECTED                 |               |            |
|--------------------------------------------------------|--------------------------|---------------|------------|---------------|---------|---------------|---------------------------|---------------|------------|
|                                                        | FY 2020                  | FY 2021       | <b>%</b> Δ | FY 2022       | % A     | FY 2023       | FY 2024                   | \$ <b>∆</b>   | <b>%</b> Δ |
| REVENUE                                                |                          |               |            |               |         |               |                           |               |            |
| Local                                                  | \$71,756,935             | \$71,102,866  | -0.91%     | \$74,547,146  | 4.84%   | \$81,620,603  | \$85,876,808              | \$4,256,205   | 5.21%      |
| State                                                  | \$32,115,695             | \$32,180,026  | 0.20%      | \$33,583,579  | 4.36%   | \$33,973,821  | \$37,750,481              | \$3,776,660   | 11.12%     |
| Federal                                                | \$3,246,551              | \$5,793,786   | 78.46%     | \$7,618,459   | 31.49%  | \$8,009,340   | \$5,555,369               | (\$2,453,971) | -30.64%    |
| Other                                                  | \$0                      | \$0           |            | \$0           |         | \$0           | \$0                       | \$0           |            |
| TOTAL REVENUE                                          | \$107,119,181            | \$109,076,678 | 1.83%      | \$115,749,184 | 6.12%   | \$123,603,764 | \$129,182,658             | \$5,578,894   | 4.51%      |
| EXPENDITURES                                           |                          |               |            |               |         |               |                           |               |            |
| Salary and Benefit Costs                               | \$80,703,668             | \$83,921,871  | 3.99%      | \$88,712,354  | 5.71%   | \$93,354,170  | \$99,029,439              | \$5,675,269   | 6.08%      |
| Other                                                  | \$25,466,496             | \$23,117,086  | -9.23%     | \$27,764,955  | 20.11%  | \$29,997,145  | \$29,459,459              | (\$537,686)   | -1.79%     |
| TOTAL EXPENDITURES                                     | \$106,170,164            | \$107,038,957 | 0.82%      | \$116,477,309 | 8.82%   | \$123,351,315 | \$128,488,899             | \$5,137,583   | 4.17%      |
| TOTAL EXILENDITORES                                    | ψ100,170,10 <del>4</del> | ψ107,000,007  | 0.02 /0    | ψ110,477,505  | 0.02 /0 | Ψ125,551,515  | ψ120, <del>4</del> 00,033 | ψο, τον ,ουσ  | 4.1770     |
| SURPLUS / DEFICIT                                      | \$949,017                | \$2,037,721   |            | (\$728,125)   |         | \$252,449     | \$693,759                 | \$441,310     |            |
|                                                        |                          |               |            |               |         |               |                           |               |            |
| OTHER FINANCING SOURCES / USES Other Financing Sources | \$3,420,455              | \$6,065       |            | \$107,616     |         | \$0           | \$0                       | \$0           |            |
| Other Financing Sources Other Financing Uses           | (\$7,020,351)            | (\$227,668)   |            | (\$53,076)    |         | \$0<br>\$0    | \$0<br>\$0                | \$0<br>\$0    |            |
| TOTAL OTHER FIN. SOURCES / USES                        | (\$3,599,896)            | (\$221,603)   |            | \$54,540      |         | \$0<br>\$0    | \$0<br>\$0                | \$0<br>\$0    |            |
| TOTAL OTHER TIM. SOURCES / USES                        | (\$3,399,090)            | (\$221,003)   |            | φ34,340       |         | φυ            | φυ                        | φυ            |            |
| SURPLUS / DEFICIT INCL. OTHER FIN. SOURCES             | (\$2,650,879)            | \$1,816,118   |            | (\$673,585)   |         | \$252,449     | \$693,759                 | \$441,310     |            |
| BEGINNING FUND BALANCE                                 | \$39,844,573             | \$38,145,320  |            | \$38,980,410  |         | \$38,306,825  | \$38,559,274              | \$252,449     |            |
| BEGINNING FOND BALANCE                                 | <b>\$33,044,373</b>      | ψ30,143,320   |            | \$30,900,410  |         | ψ30,300,023   | ψ30,333,274               | Ψ232,443      |            |
| AUDIT ADUSTMENTS TO FUND BALANCE                       | \$951,626                | (\$981,028)   |            | \$0           |         | \$0           | \$0                       |               |            |
|                                                        |                          |               |            |               |         |               |                           |               |            |
| YEAR END BALANCE                                       | \$38,145,320             | \$38,980,410  |            | \$38,306,825  |         | \$38,559,274  | \$39,253,033              | \$693,759     |            |
|                                                        |                          |               |            |               |         |               |                           |               |            |
| FUND BALANCE AS % OF EXPENDITURES                      | 35.93%                   | 36.42%        |            | 32.89%        |         | 31.26%        | 30.55%                    |               |            |
| FUND BALANCE AS # OF MONTHS OF EXPEND.                 | 4.31                     | 4.37          |            | 3.95          |         | 3.75          | 3.67                      |               |            |