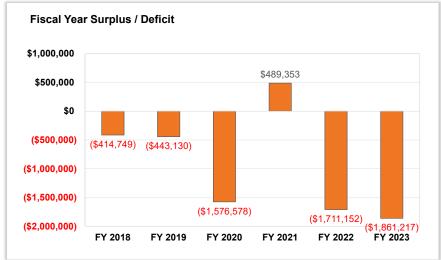

The current FY24 Proposed Budget reflects an operating surplus of approximately \$693,759. Please note, additional risks and challenges remain. Please see below.

A summary of the operating results follows. Please note that for comparative purposes, presented are the FY21 through FY22 Actuals, the FY23 Budget as well as the current FY24 Budget Drafts.

|                             | FY21           | FY 22          | FY 23          | Tentative<br>FY 24 | Display<br>FY 24 | Final<br>FY 24 |
|-----------------------------|----------------|----------------|----------------|--------------------|------------------|----------------|
|                             | Actuals        | Actuals        | Budget         | Budget II          | Budget           | Budget         |
| Operating Revenues          | \$ 109,076,678 | \$ 115,749,184 | \$ 123,603,764 | \$ 125,474,034     | \$ 127,176,128   | \$ 129,182,658 |
| Operating Expenditures      | \$ 107,038,957 | \$ 116,477,309 | \$ 123,351,315 | \$ 125,156,955     | \$ 126,728,655   | \$ 128,488,899 |
| Operating Surplus (Deficit) | \$ 2,037,721   | \$ (728,125)   | \$ 252,449     | \$ 317,079         | \$ 447,473       | \$ 693,759     |
| Beginning Fund Balance      | \$ 38,145,320  | \$ 39,839,986  | \$ 39,111,861  | \$ 39,364,310      | \$ 39,364,310    | \$ 39,364,310  |
| Ending Fund Balance         | \$ 39,839,986  | \$ 39,111,861  | \$ 39,364,310  | \$ 39,681,389      | \$ 39,811,783    | \$ 40,058,069  |
|                             |                |                |                |                    |                  |                |
| Reserve for Replacement     | \$ (4,100,000) | \$ (4,100,000) |                |                    |                  |                |
| Unrestricted Fund Balance   | \$ 35,739,986  | \$ 35,011,861  | \$ 35,264,310  | \$ 35,581,389      | \$ 35,711,783    | \$ 35,958,069  |